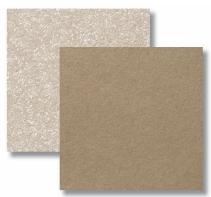

### **Standard Colors**

LIGHT STONE 009 Smooth Shot Blast (back) Smooth (front)

TERRACOTTA RED 639 Riven Slate Shot Blast (back) Riven Slate (front)

JADE 001 Riven Slate Shot Blast (back) Riven Slate (front)

RUSSET 598 Riven Slate Shot Blast (back) Riven Slate (front)

DOVER 026 Smooth Shot Blast (back) Smooth (front)

ALUMINUM 672 Riven Slate Shot Blast (back) Riven Slate (front)

DORSET 519 Riven Slate Shot Blast (back) Riven Slate (front)

ALABASTER 010 Riven Slate Shot Blast (back) Riven Slate (front)

PARCHMENT 011 Smooth Shot Blast (back) Riven Slate (front)

LIMESTONE 012 Riven Slate Shot Blast (back) Riven Slate (front)

MOCHA 022 Smooth Shot Blast (back) Smooth (front)