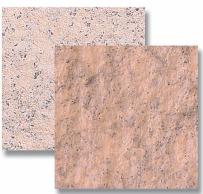

### **Standard Colors**

LIGHT STONE 009 Smooth Shot Blast (back) Smooth (front)

TERRACOTTA RED 639 Riven Slate Shot Blast (back) Riven Slate (front)

JADE 001 Riven Slate Shot Blast (back) Riven Slate (front)

SALMON 024 Riven Slate Shot Blast (back) Riven Slate (front)

RYE 025 Riven Slate Shot Blast (back) Riven Slate (front)