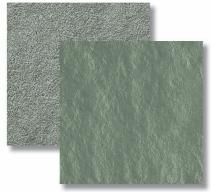

### **Standard Colors**

LIGHT STONE 009 Smooth Shot Blast (back) Smooth (front)

TERRACOTTA RED 639 Riven Slate Shot Blast (back) Riven Slate (front)

JADE 001 Riven Slate Shot Blast (back) Riven Slate (front)

GRAPHITE 003 Riven Slate Shot Blast (back) Riven Slate (front)

ASH 023 Riven Slate Shot Blast (back) Smooth (front)

HEATHER 002 Riven Slate Shot Blast (back) Riven Slate (front)

PEWTER 247 Smooth Shot Blast (back) Riven Slate (front)