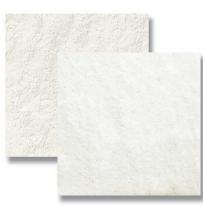

### **Standard Colors**

LIGHT STONE 009 Smooth Shot Blast (back) Smooth (front)

TERRACOTTA RED 639 Riven Slate Shot Blast (back) Riven Slate (front)

JADE 001 Riven Slate Shot Blast (back) Riven Slate (front)

ALABASTER 010 Riven Slate Shot Blast (back) Riven Slate (front)

PARCHMENT 011 Smooth Shot Blast (back) Riven Slate (front)

LIMESTONE 012 Riven Slate Shot Blast (back) Riven Slate (front)

MOCHA 022 Smooth Shot Blast (back) Smooth (front)