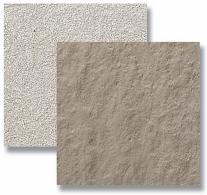

ALABASTER 010 Riven Slate Shot Blast (back) Riven Slate (front)

PARCHMENT 011 Smooth Shot Blast (back) Riven Slate (front)

LIMESTONE 012 Riven Slate Shot Blast (back) Riven Slate (front)

MOCHA 022 Smooth Shot Blast (back) Smooth (front)