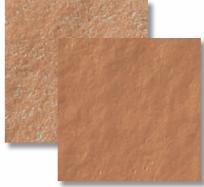

### **Standard Colors**

LIGHT STONE 009 Smooth Shot Blast (back) Smooth (front)

TERRACOTTA RED 639 Riven Slate Shot Blast (back) Riven Slate (front)

JADE 001 Riven Slate Shot Blast (back) Riven Slate (front)

RUSSET 598 Riven Slate Shot Blast (back) Riven Slate (front)

DOVER 026 Smooth Shot Blast (back) Smooth (front)

ALUMINUM 672 Riven Slate Shot Blast (back) Riven Slate (front)

DORSET 519 Riven Slate Shot Blast (back) Riven Slate (front)

SALMON 024 Riven Slate Shot Blast (back) Riven Slate (front)

RYE 025 Riven Slate Shot Blast (back) Riven Slate (front)