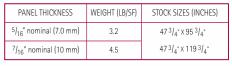

### Standard Finishes, Available On Every Color

Riven Slate

Riven Slate Shot Blast

Smooth

**Smooth Shot Blast** 

Light Stone color #009 used for example above. All Shot Blast finishes are applied after base panel manufacturing (additional cost). Riven Slate texture is directional in the long or eight foot and ten foot dimensions.