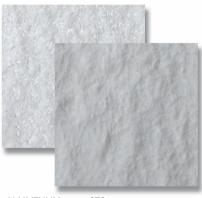

### **Standard Colors**

LIGHT STONE 009 Smooth Shot Blast (back) Smooth (front)

TERRACOTTA RED 639 Riven Slate Shot Blast (back) Riven Slate (front)

JADE 001 Riven Slate Shot Blast (back) Riven Slate (front)