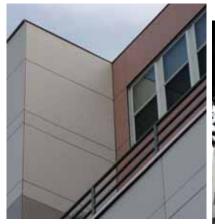

Petrarch panels are a blend of natural stone fillers, glass fiber and resin. Their hard, impact resistant surface make Petrarch panels suitable for both interior and exterior use.

No routine maintenance is required. Exposure to a variety of weather conditions, temperature extremes and pollution on actual installations have proven the durability of the panels, which can endure in excess of 30 years with little change in the physical properties.

Seventeen colors are available in four textures. Custom colors can be developed.