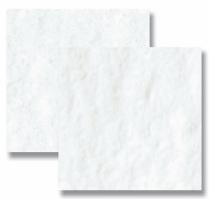

ALABASTER 010 Riven Slate Shot Blast (back) Riven Slate (front)

PARCHMENT 011 Smooth Shot Blast (back) Riven Slate (front)

LIMESTONE 012 Riven Slate Shot Blast (back) Riven Slate (front)

MOCHA 022 Smooth Shot Blast (back) Smooth (front)