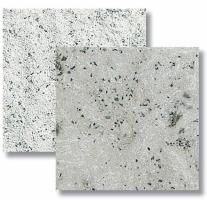

### **Standard Colors**

LIGHT STONE 009 Smooth Shot Blast (back) Smooth (front)

TERRACOTTA RED 639 Riven Slate Shot Blast (back) Riven Slate (front)

JADE 001 Riven Slate Shot Blast (back) Riven Slate (front)