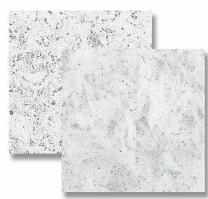

### **Standard Colors**

LIGHT STONE 009 Smooth Shot Blast (back) Smooth (front)

TERRACOTTA RED 639 Riven Slate Shot Blast (back) Riven Slate (front)

JADE 001 Riven Slate Shot Blast (back) Riven Slate (front)