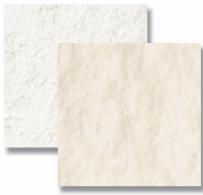

ALABASTER 010 Riven Slate Shot Blast (back) Riven Slate (front)

PARCHMENT 011 Smooth Shot Blast (back) Riven Slate (front)

LIMESTONE 012 Riven Slate Shot Blast (back) Riven Slate (front)

MOCHA 022 Smooth Shot Blast (back) Smooth (front)