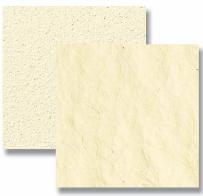

### Standard Finishes, Available On Every Color

Riven Slate

Riven Slate Shot Blast

Smooth

**Smooth Shot Blast** 

Light Stone color #009 used for example above. All Shot Blast finishes are applied after base panel manufacturing (additional cost). Riven Slate texture is directional in the long or eight foot and ten foot dimensions.

### **Standard Colors**

LIGHT STONE 009 Smooth Shot Blast (back) Smooth (front)

TERRACOTTA RED 639 Riven Slate Shot Blast (back) Riven Slate (front)

JADE 001 Riven Slate Shot Blast (back) Riven Slate (front)