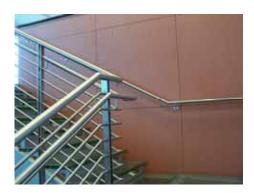

Petrarch panels are a blend of natural stone fillers, glass fiber and resin. Their hard, impact resistant surface make Petrarch panels suitable for both interior and exterior use.

No routine maintenance is required. Exposure to a variety of weather conditions, temperature extremes and pollution on actual installations have proven the durability of the panels, which can endure in excess of 30 years with little change in the physical properties.