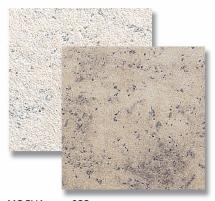

### **Standard Colors**

LIGHT STONE 009 Smooth Shot Blast (back) Smooth (front)

TERRACOTTA RED 639 Riven Slate Shot Blast (back) Riven Slate (front)

JADE 001 Riven Slate Shot Blast (back) Riven Slate (front)

ALABASTER 010 Riven Slate Shot Blast (back) Riven Slate (front)

PARCHMENT 011 Smooth Shot Blast (back) Riven Slate (front)

LIMESTONE 012 Riven Slate Shot Blast (back) Riven Slate (front)

MOCHA 022 Smooth Shot Blast (back) Smooth (front)