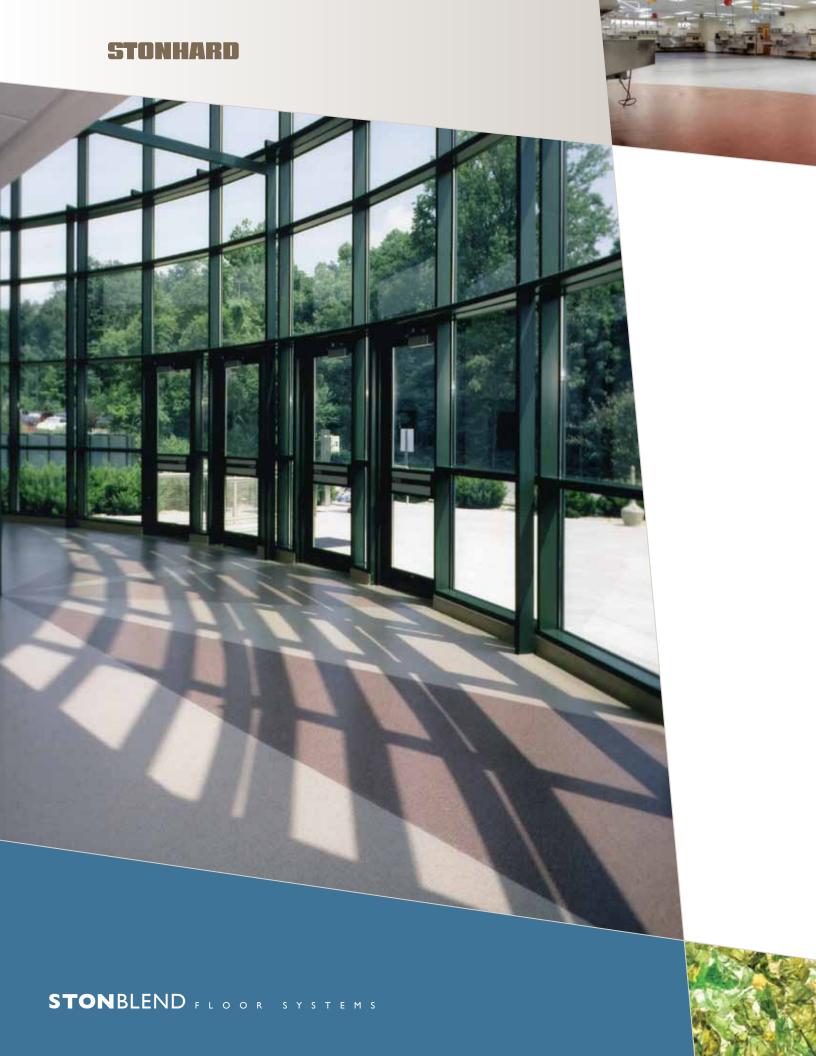

A workhorse for demanding environments, yet meets savvy design standards for today's planners. Smart, smooth, stain and wear resistant floor system, Stonblend is offered in sophisticated patterns and color blends for a broad range of settings, including an exclusive formulation that utilizes recycled glass.

## Stonblend® GSI

Striking appearance and cost-effective alternative to terrazzo. Perfect flooring solution for pharmaceutical and healthcare facilities, animal laboratories, packaging areas, plant offices, public areas and R&D facilities.