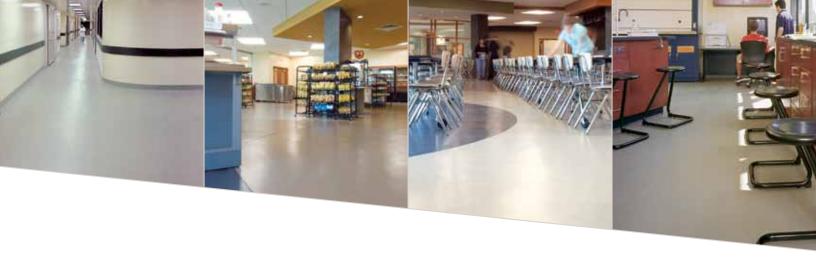

## Stonblend® GSI

Striking appearance and cost-effective alternative to terrazzo. Perfect flooring solution for pharmaceutical and healthcare facilities, animal laboratories, packaging areas, plant offices, public areas and R&D facilities.

## Stonblend® GSI-G

Stain and wear resistant epoxy mortar system that utilizes recycled glass aggregate in the surface of the system, creating a modern appearance while remaining environmentally responsible. Performs in office and healthcare environments, educational and correctional institutions, pharmaceutical, packaging and R&D facilities.

## Stonblend® HDF

Decorative epoxy mortar system that exhibits increased physical properties making it ideal for heavy duty pharmaceutical processing environments, ORs and animal laboratories.

CLAY

STONE