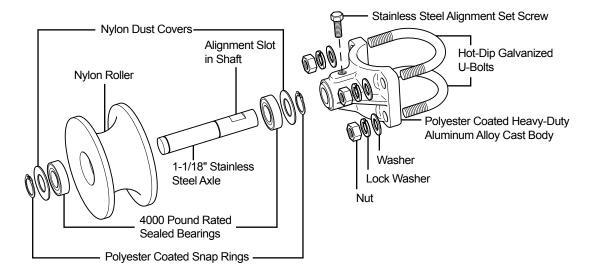

## **Load Master™ II Nylon Cantilever Roller**

- 4000 Pound rating operates the heaviest of gates
- Strong aluminum alloy cast body for durability
- Easy rolling for manual and electrically operated gates
- UV impregnated nylon/fiberglass wheel for discoloration protection
- 1-1/18" Stainless steel shaft for added strength and corrosion protection
- Sealed bearings provide maintenance-free operation
- Slot in axle and set screw allows wheel to move in and out of body for perfect alignment
- Nylon dust covers to prevent damage to the bearing on each end of the shaft
- Polyester coated body to eliminate oxidation
- Polyester coated snap rings to prevent rust

#### LOAD MASTER II NYLON CANTILEVER GATE ROLLER

Heavy Industrial – Aluminum Alloy Cast Body

NOTE: Bolts included.

DESCRIPTION PART NO. PER BOX

4" Post x 2-3/8" Roller with Cover 018349 2

| DESCRIPTION                        | PART NO. | PER BOX | WEIGHT EA. |
|------------------------------------|----------|---------|------------|
| 4" Post x 2-3/8" Roller with Cover | 018349   | 2       | 11.29 lb.  |
| 4" Post x 2-3/8" Roller            | 018369   | 4       | 10.10 lb.  |
| 6-5/8" Post x 2-3/8" Roller        | 018350   | 4       | 13.20 lb.  |
| Covers (fits all sizes)            | 018348   | 4       | 1.19 lb.   |