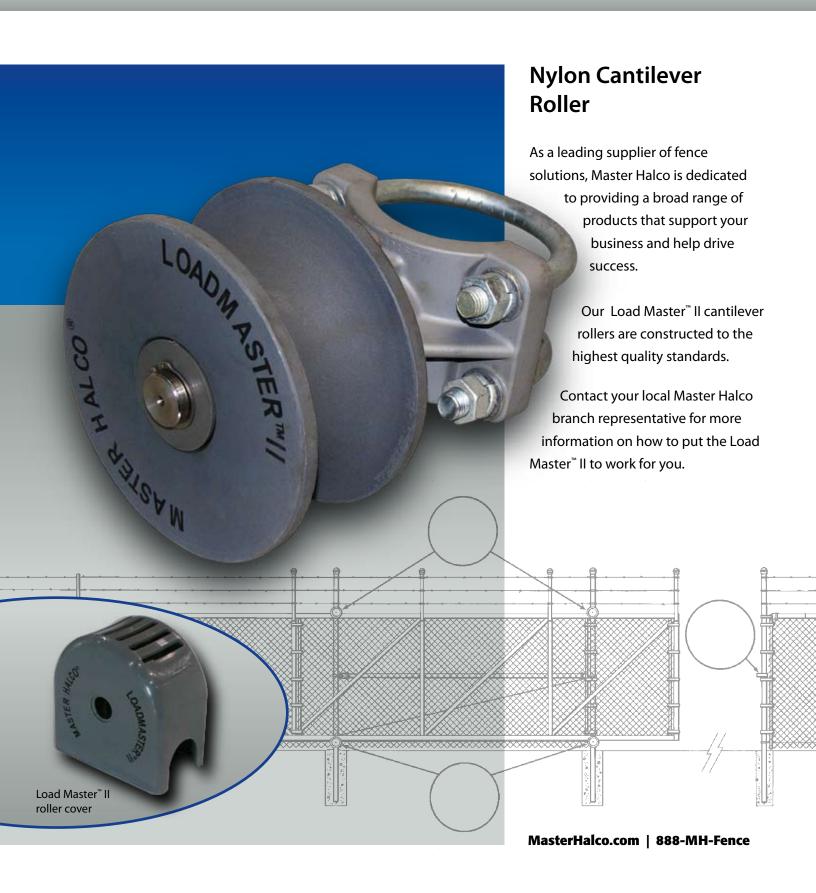

# **Load Master™ II**

## **Load Master™ II Nylon Cantilever Roller**

- 4000 Pound rating operates the heaviest of gates
- Strong aluminum alloy cast body for durability
- Easy rolling for manual and electrically operated gates
- UV impregnated nylon/fiberglass wheel for discoloration protection
- 1-1/18" Stainless steel shaft for added strength and corrosion protection
- Sealed bearings provide maintenance-free operation
- Slot in axle and set screw allows wheel to move in and out of body for perfect alignment
- Nylon dust covers to prevent damage to the bearing on each end of the shaft
- Polyester coated body to eliminate oxidation
- Polyester coated snap rings to prevent rust

#### **SAFETY NOTE:**

ALL CANTILEVER ROLLERS REQUIRE ROLLER COVERS OR GUARDS.