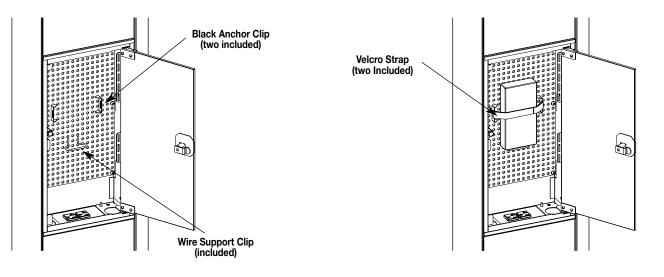

## **Device installation using Support Clip and Anchor Clips**

Wiremold Electrical Systems conform to and should be installed and properly grounded in compliance with requirements of the current National Electrical Code, Canadian Electrical Code or codes administered by local authorities.