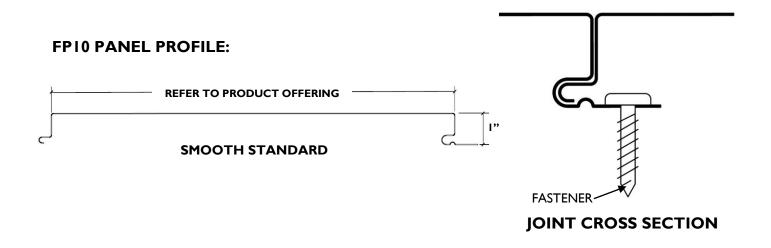

Custom panel widths are available. Consult DMI for costs and lead times.

**PRODUCT:** FLUSH-PANEL FP10 is a light structural panel system that provides a flush, aesthetic appearance upon installation. The product is an integral interlocking system by design meaning the panels install in one direction from a given starting point.

**CONSTRUCTION ASSEMBLIES:** FLUSH-PANEL FP10 may be applied over various supports including: light gauge framing, hat channels, wood stringers (each of which are to be spaced no more than 24" o.c.), or over a solid substrate.