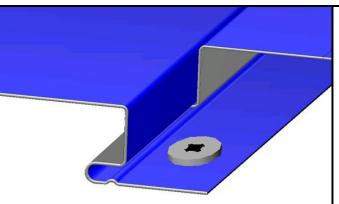

### **ADVANTAGES:**

- 1. No Panel Clips: fast and easy installation
- Flush Seam Design: simplifies flashing and trim fabrication and installation
- 3. 7.5% net free area with perforations.