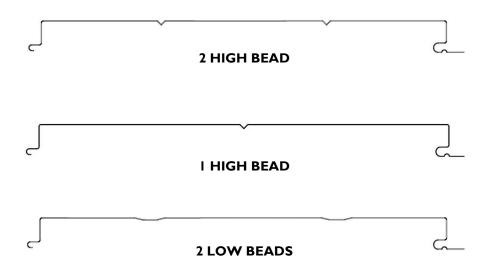

www.dmimetals.com



# **OPTIONAL STIFFENER PATTERNS:**



# **OPTIONAL VENTING:**

(.032 Aluminum Only)

# STANDARD PRODUCT OFFERING

24 ga., 22 ga. Steel, .032 and .040 Aluminum:

| MODEL NO . | <u>SEAM ON-CENTE</u> |
|------------|----------------------|
| FP1008     | 8"                   |
| FP1012     | 12"                  |
| FP1020     | 20"                  |

Custom panel widths are available. Consult DMI for costs and lead times.

**PRODUCT:** FLUSH-PANEL FP10 is a light structural panel system that provides a flush, aesthetic appearance upon installation. The product is an integral interlocking system by design meaning the panels install in one direction from a given starting point.

**NOTE:** DMI recommends a maximum panel length of 20'-0". Minimum panel length is 2'-6".

22 Ga. Steel and .040 aluminum are not stocked in all colors