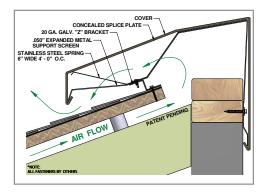

#### PRODUCT FEATURES

- Ideal for shingle or standing seam metal roofs
- Provides outstanding exhaust ventilation at the ridge
- Superior, efficient design for ease of installation
- Sturdy, metal construction
- · Wide variety of colors and finishes
- Convenient 12' lengths
- Wind and Ventilation Warranty available
- Engineered specifically for commercial applications
- Prevents heat build-up and moisture accumulation
- Engineered and fabricated to specific project requirements.
- · Slotted fastening holes allow thermal movement
- · Concealed splice plates for cleaner installation
- Factory fabricated miters eliminates need for field fabrication