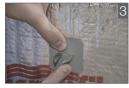

Installation:

The Impasse hanger is impaled into the insulation. The forked leg provides quick, easy installation.

The forked leg of the hanger provides a shelf-like ledge to support the insulation.

A locking washer is slid over the hanger to fit tightly against the insulation panel.