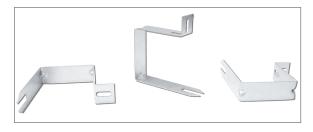

## Thermafiber<sup>®</sup> Impasse<sup>®</sup> Hangers

Description:

THERMAFIBER® Impasse® insulation hangers and locking washers are designed to provide superior insulation security and support where mechanical attachment is a requirement. Impasse saves time over traditional insulation pins by reversing the order of installation. The patented design also requires less hangers than traditional pins. The reversed installation order allows users to insert the Impasse hangers directly into the insulation and then install the insulation panel directly into the opening. Traditional insulation pins require users to install the pins in the opening first and then force the insulation onto the pins.

Product Options:

- Vertical Hangers sizes are available 2" 5" sizes in half inch increments.
- Horizontal Hangers sizes are available in 2"-5" in half inch increments.
- Custom sizes are available upon request.

Installation:

The Impasse hanger is impaled into the insulation. The forked leg provides quick, easy installation.

The forked leg of the hanger provides a shelf-like ledge to support the insulation.

A locking washer is slid over the hanger to fit tightly against the insulation panel.