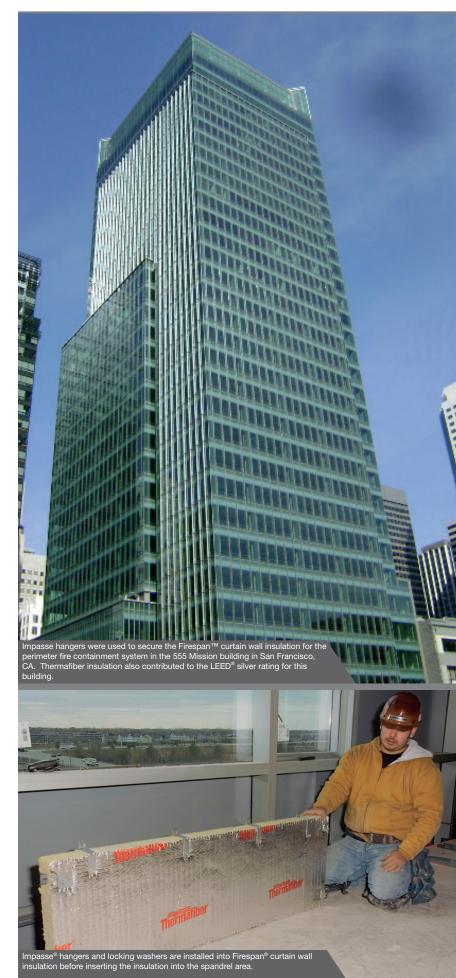

## Insulation Hanger System Thermafiber® Impasse® Hangers

- + Provides up to 3 hour fire protection in curtain wall systems
- + Patented design provides enhanced insulation support and security
- + Saves time and money over traditional insulation pins
- + Easy to install
- + UL approved and listed

## Thermafiber<sup>®</sup> Impasse<sup>®</sup> Hangers

Description:

THERMAFIBER® Impasse® insulation hangers and locking washers are designed to provide superior insulation security and support where mechanical attachment is a requirement. Impasse saves time over traditional insulation pins by reversing the order of installation. The patented design also requires less hangers than traditional pins. The reversed installation order allows users to insert the Impasse hangers directly into the insulation and then install the insulation panel directly into the opening. Traditional insulation pins require users to install the pins in the opening first and then force the insulation onto the pins.