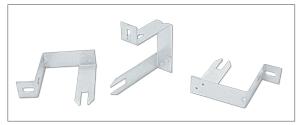

## Thermafiber<sup>®</sup> Impasse<sup>®</sup> Hangers

Description:

THERMAFIBER® Impasse® insulation hangers and locking washers are designed to provide superior insulation security and support where mechanical attachment is a requirement. Impasse saves time over traditional insulation pins by reversing the order of installation. The patented design also requires less hangers than traditional pins. The reversed installation order allows users to insert the Impasse hangers directly into the insulation and then install the insulation panel directly into the opening. Traditional insulation pins require users to install the pins in the opening first and then force the insulation onto the pins.

Product Options:

- Vertical Hangers sizes are available 2" 5" sizes in half inch increments.
- Horizontal Hangers sizes are available in 2"-5" in half inch increments.
- Custom sizes are available upon request.

Installation:

The Impasse hanger is impaled into the insulation. The forked leg provides quick, easy installation.

The forked leg of the hanger provides a shelf-like ledge to support the insulation.

A locking washer is slid over the hanger to fit tightly against the insulation panel.