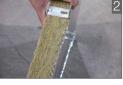

Installation:

The Impasse hanger is impaled into the insulation. The forked leg provides quick, easy installation.

The forked leg of the hanger provides a shelf-like ledge to support the insulation.

A locking washer is slid over the hanger to fit tightly against the insulation panel.