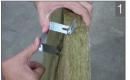

Installation:

The Impasse hanger is impaled into the insulation. The forked leg provides quick, easy installation.

The forked leg of the hanger provides a shelf-like ledge to support the insulation.

A locking washer is slid over the hanger to fit tightly against the insulation panel.