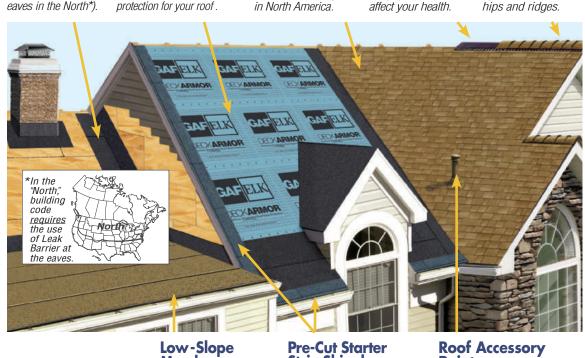

#### **Roof Deck** Protection

ELK

Leak

**Barrier** 

Weather Watch®

and StormGuard®

provide exceptional

protection against

leaks caused by

roof settling and

extreme weather.

vulnerable areas

(including at the

Ideal upgrade at all

"Breathable" Deck-Armor allows moisture to escape from your attic while providing an exceptionally strong layer of protection against wind-driven rain. It also lays flatter for a betterlooking roof. Shingle-Mate® also provides great protection for your roof.

#### Quality Shinglés Choosing the right shingle can increase the value

of your home. GÁF-Elk offers vou manv areat shingle choices, including Timberline®, the #1-selling architectural shinales in North America.

#### **Effective Attic** Ventilation

Cobra® and Master Flow® vents help remove excess heat and moisture from your attic that can raise your energy bills. cause premature peeling of paint and wallpaper, and even affect your health.

#### **Distinctive Ridae Cap Shingles**

Similar to the way that a distinctive frame enhances a painting, Timbertex® and Ridglass<sup>®</sup> can enhance the beauty and value of your home-while guarding against leaks at the hips and ridges.

## Pre-Cut Starter Strip Shingles

WeatherBlocker<sup>™</sup> & Pro-Start<sup>™</sup> are a great upgrade option for rakes and eaves. They save time, eliminate waste, and reduce the risk of blow-off...and may even help qualify for upgraded wind warranty coverage (see Itd. warranties for details).

#### **Roof Accessory** Paint

ShingleMatch<sup>™</sup>

premium roof accessory paint is a great option to help you "hide' unsightly roof accessories by making them blend in with the color of your shingles ... for a betterlooking finished roof.