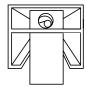

### **Echelon ForeRunner**® *Internal Locking System*

- Internal rod is tamper proof and pickets cannot be removed
- Retainer rod is hidden and rail has a "good neighbor" appearance
- Retainer goes through two walls of picket, yielding twice the support

#### > INCREASED SECURITY

The ForeRunner Rail with internal retaining rod prevents the attachment from being compromised. Fasteners are not exposed

#### AESTHETIC DETAILS

"Good Neighbor Design" rod follows ForeRunner centerline providing a clean and uninterrupted look, void of visible screws or rivets