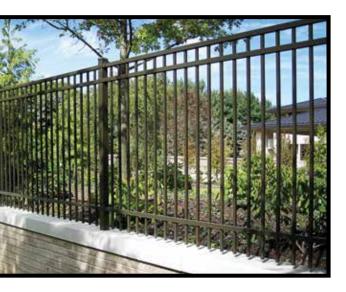

#### HIGH FUNCTIONALITY

Biasability at a minimum of 25% that requires no additional assembly

Echelon Plus Classic style boasts *traditional extended pickets* with an arrow-shaped spear. These pointed pickets act as a *visual warning to potential intruders*.