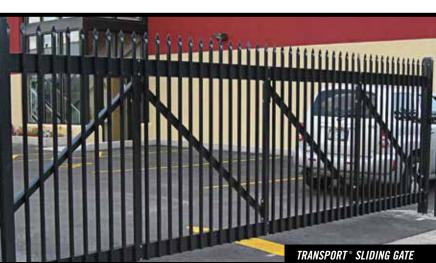

#### **GATE SYSTEMS**

Echelon Plus gate options vary from swing gates for pedestrian or vehicle entry to sliding entry gates for high functioning points of entry. Each of these gate systems are individually constructed with the highest level of craftsmanship to provide project specific performance.