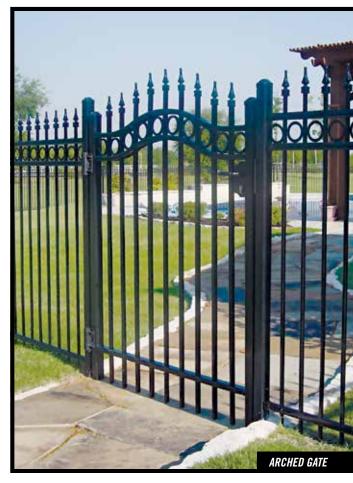

#### **GATE SYSTEMS**

Echelon Plus gate options vary from swing gates for pedestrian or vehicle entry to sliding entry gates for high functioning points of entry. Each of these gate systems are individually constructed with the highest level of craftsmanship to provide project specific performance.