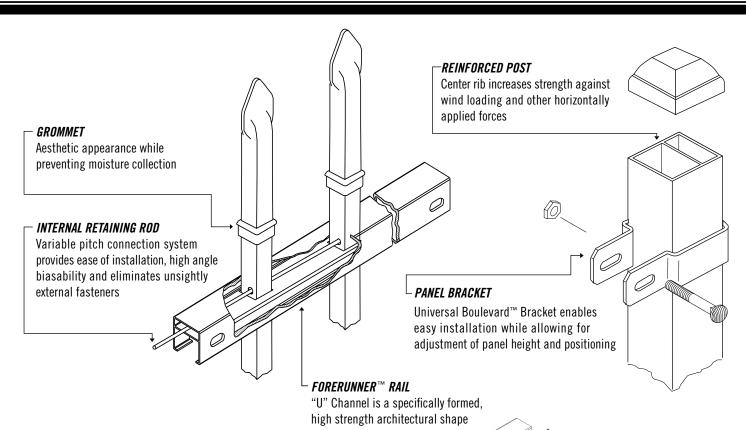

The cross-section of the Echelon Plus rail is reinforced with an *internal web* that significantly increases strength, particularly against *forces acting horizontally.* This added strength, coupled with an improved post design, powdercoated finish, and fully welded gates, *guarantees years of maintenance-free service and value.* 

### **Echelon ForeRunner**® *Internal Locking System*

- Internal rod is tamper proof and pickets cannot be removed
- Retainer rod is hidden and rail has a "good neighbor" appearance
- Retainer goes through two walls of picket, yielding twice the support

#### > INCREASED SECURITY

The ForeRunner Rail with internal retaining rod prevents the attachment from being compromised. Fasteners are not exposed

#### AESTHETIC DETAILS

"Good Neighbor Design" rod follows ForeRunner centerline providing a clean and uninterrupted look, void of visible screws or rivets