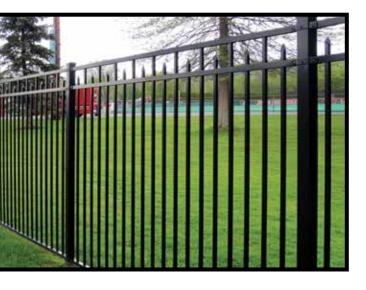

- 3 Rail / 4 Rail options available
- Flush or Standard bottom options available

Echelon Plus Warrior adds *complexity and elegance* with *alternating picket heights*, bringing a higher level of sophistication to any fence system.