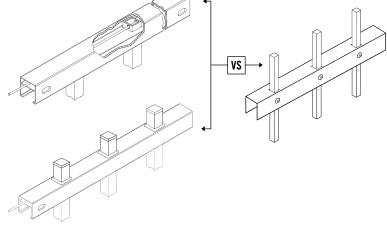

### **Echelon ForeRunner**® *Internal Locking System*

- Internal rod is tamper proof and pickets cannot be removed
- Retainer rod is hidden and rail has a "good neighbor" appearance
- Retainer goes through two walls of picket, yielding twice the support

#### **Competitors U-Channel**

Removable Tek Screws

- Picket attachment can easily be compromised with simple tools
- Exposed Tek screw detracts from a smooth architectural profile
- ▶ Tip of Tek screw barely engages one wall of picket

## NO RIVETS. NO SCREWS. NO WELDS.