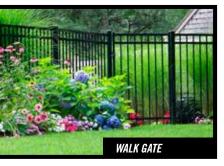

#### **GATE SYSTEMS**

Echelon Plus gate options vary from swing gates for pedestrian or vehicle entry to sliding entry gates for high functioning points of entry. Each of these gate systems are individually constructed with the highest level of craftsmanship to provide project specific performance.