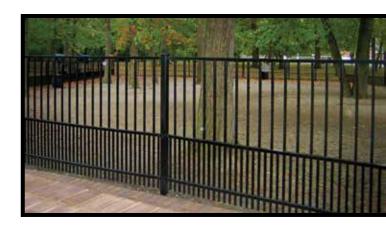

Today, the damage potential that threatens fences has increased significantly in probability and destructive force. Echelon Plus is *designed with the long-term durability to withstand rigorous environments*.

The cross-section of the Echelon Plus rail is reinforced with an *internal web* that significantly increases strength, particularly against *forces acting horizontally.* This added strength, coupled with an improved post design, powdercoated finish, and fully welded gates, *guarantees years of maintenance-free service and value.* 