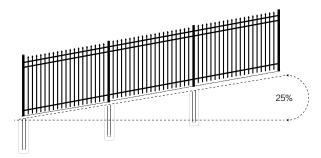

#### HIGH FUNCTIONALITY

Biasability at a minimum of 25% that requires no additional assembly

Echelon Plus Classic style boasts *traditional extended pickets* with an arrow-shaped spear. These pointed pickets act as a *visual warning to potential intruders*.