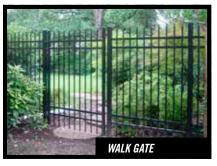

#### **GATE SYSTEMS**

Echelon Plus gate options vary from swing gates for pedestrian or vehicle entry to sliding entry gates for high functioning points of entry. Each of these gate systems are individually constructed with the highest level of craftsmanship to provide project specific performance.