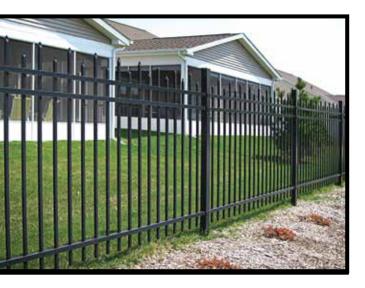

Today, the damage potential that threatens fences has increased significantly in probability and destructive force. Echelon Plus is *designed with the long-term durability to withstand rigorous environments*.

The cross-section of the Echelon Plus rail is reinforced with an *internal web* that significantly increases strength, particularly against *forces acting horizontally.* This added strength, coupled with an improved post design, powdercoated finish, and fully welded gates, *guarantees years of maintenance-free service and value.* 