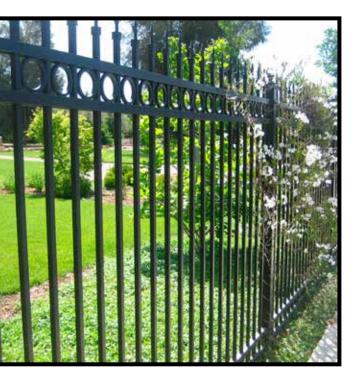

#### HIGH FUNCTIONALITY

Biasability at a minimum of 25% that requires no additional assembly

Echelon Plus Classic style boasts *traditional extended pickets* with an arrow-shaped spear. These pointed pickets act as a *visual warning to potential intruders*.

- 3 Rail / 4 Rail options available
- Flush or Standard bottom options available

Echelon Plus Majestic has a *contemporary feel* that incorporates a *flush top rail* which produces a stately and streamlined appearance. This fence style *highlights the landscape* by blending with the surrounding architectural design.

- 3 Rail / 4 Rail options available
- **▶** Flush or Standard bottom options available

Echelon Plus Genesis has **sleek lines** of unaltered square pickets that are **reminiscent of solid vertical bar wrought iron**. The extended flat-topped tips can also be accented with decorative finials to enhance the fence design.

- 3 Rail / 4 Rail options available
- Flush or Standard bottom options available

Echelon Plus Conqueror marries *the best of classic style* with modern design. The spear tipped tops mingle below the *clean line of a straight rail.* 

- 3 Rail / 4 Rail options available
- Flush or Standard bottom options available

Echelon Plus Warrior adds *complexity and elegance* with *alternating picket heights*, bringing a higher level of sophistication to any fence system.