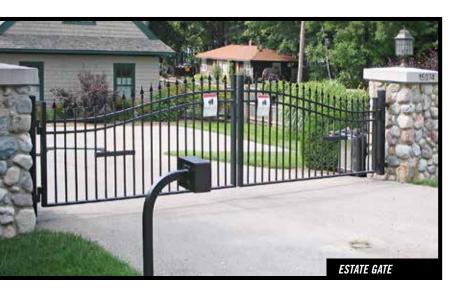

#### **GATE SYSTEMS**

Echelon Plus gate options vary from swing gates for pedestrian or vehicle entry to sliding entry gates for high functioning points of entry. Each of these gate systems are individually constructed with the highest level of craftsmanship to provide project specific performance.