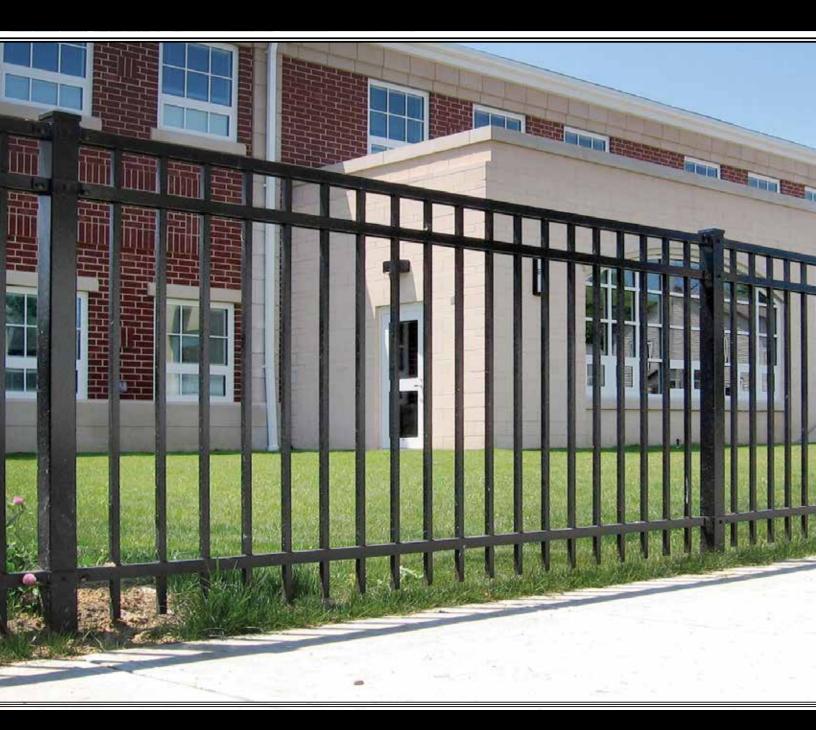

Today, the damage potential that threatens fences has increased significantly in probability and destructive force. Echelon Plus is *designed with the long-term durability to withstand rigorous environments*.

The cross-section of the Echelon Plus rail is reinforced with an *internal web* that significantly increases strength, particularly against *forces acting horizontally.* This added strength, coupled with an improved post design, powdercoated finish, and fully welded gates, *guarantees years of maintenance-free service and value.* 