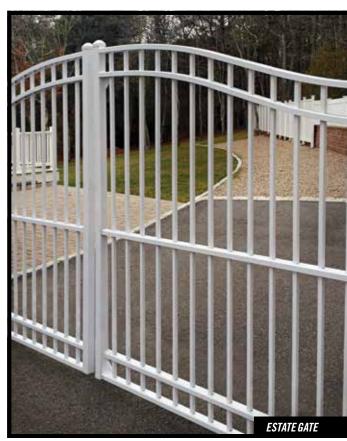

#### **GATE SYSTEMS**

Echelon Plus gate options vary from swing gates for pedestrian or vehicle entry to sliding entry gates for high functioning points of entry. Each of these gate systems are individually constructed with the highest level of craftsmanship to provide project specific performance.