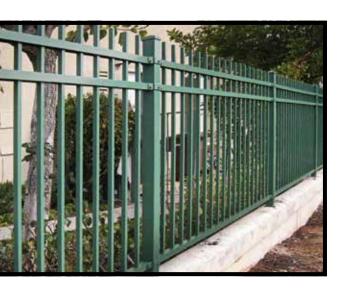

- 3 Rail / 4 Rail options available
- Flush or Standard bottom options available

Echelon Plus Majestic has a *contemporary feel* that incorporates a *flush top rail* which produces a stately and streamlined appearance. This fence style *highlights the landscape* by blending with the surrounding architectural design.