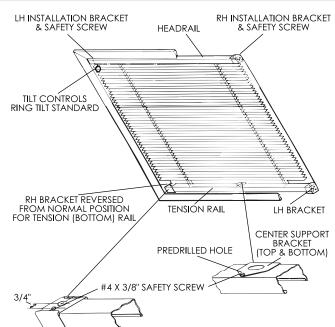

### Bali® Dual Headrail Skylight Blind

- Classics 1" headrail, slats and components
- Tilt only
- Up to 45° slope from horizontal
- Dual headrail with spring tension design
- Wand or ring tilt
- AFT, anti-static, anti-microbial paint
- Low HAP, low VOC paint process
- Wand or ring tilt option
- Telescopic pole option
- 72 colors
- Lifetime warranty