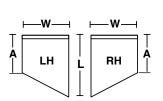

#### Bali® A-Frame Blinds

A-Frame

Extended A-Frame

Extended Triangular

Inverted Side Cut

Extended Inverted A-Frame

- Classics 1" headrail, slats and components
- Full tilt capability
- Lift determined by design
- AFT, anti-static, anti-microbial paint
- Low HAP, low VOC paint process
- 72 colors
- Lifetime warranty