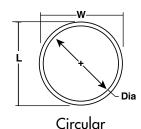

#### Bali® Arch and Circle Blinds

Arch

- Classics 1" headrail, slats and components
- One piece, roll-formed headrail
- Full tilt capability
- Lift determined by design
- AFT, anti-static, anti-microbial paint
- Low HAP, low VOC paint process
- **72** colors
- Lifetime warranty