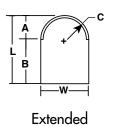

#### Bali® A-Frame Blinds

A-Frame

Extended A-Frame

Extended Triangular

Inverted Side Cut

Extended Inverted A-Frame

- Classics 1" headrail, slats and components
- Full tilt capability
- Lift determined by design
- AFT, anti-static, anti-microbial paint
- Low HAP, low VOC paint process
- 72 colors
- Lifetime warranty