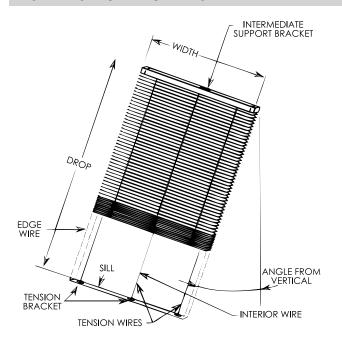

#### **Bali® Incline Wire Blind**

- Classics 1" headrail, slats and components
- Fully functional lift and tilt
- Up to 45° slope from vertical
- Thin, stainless steel tension wires anchored with tension brackets
- AFT, anti-static, anti-microbial paint
- Low HAP, low VOC paint process
- Ring tilt and ring pull option
- Telescopic pole option
- 72 colors
- Lifetime warranty