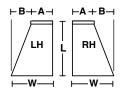

#### Bali® A-Frame Blinds

A-Frame

Extended A-Frame

Extended Triangular

Inverted Side Cut

Extended Inverted A-Frame

- Classics 1" headrail, slats and components
- Full tilt capability
- Lift determined by design
- AFT, anti-static, anti-microbial paint
- Low HAP, low VOC paint process
- 72 colors
- Lifetime warranty