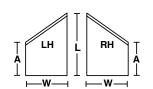

#### Bali® A-Frame Blinds

A-Frame

Extended A-Frame

Extended Triangular

Inverted Side Cut

Extended Inverted A-Frame

- Classics 1" headrail, slats and components
- Full tilt capability
- Lift determined by design
- AFT, anti-static, anti-microbial paint
- Low HAP, low VOC paint process
- 72 colors
- Lifetime warranty