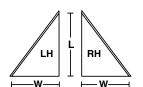

#### Bali® A-Frame Blinds

A-Frame

Extended A-Frame

Extended Triangular

Inverted Side Cut

Extended Inverted A-Frame

- Classics 1" headrail, slats and components
- Full tilt capability
- Lift determined by design
- AFT, anti-static, anti-microbial paint
- Low HAP, low VOC paint process
- 72 colors
- Lifetime warranty