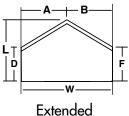

#### Bali® A-Frame Blinds

A-Frame

Extended A-Frame

Extended Triangular

Inverted Side Cut

Extended Inverted A-Frame

- Classics 1" headrail, slats and components
- Full tilt capability
- Lift determined by design
- AFT, anti-static, anti-microbial paint
- Low HAP, low VOC paint process
- 72 colors
- Lifetime warranty