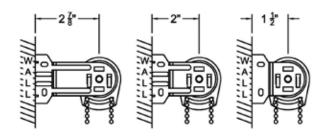

ket Information

## **Genesis Window Shade Brackets**

#### Spring Roller

The type of bracket and size of bracket sent with a Genesis spring roller order varies with the roller size and type of installation. Refer to the Lafavette Shade Products price list for a complete listing of spring roller bracket types and sizes.

### SL Series Clutch

Brackets available in 3 projections 1/2" wide for all brackets



| Item Numbers  | <u>Clutch</u> | <b>Projection</b> | Height      |
|---------------|---------------|-------------------|-------------|
| 10000-660360X | SL            | 1 1/2"            | 2 3/8"      |
| 10000-660380X | SL            | 2"                | 2 3/8"      |
| 10000-660590X | SL            | 2 7/8"            | 2 3/8" high |

(X = B for Black, W for White, V for Vanilla)









## **R Series Clutch**

Brackets available in 3 projections 1/2" wide for all brackets



| For                                                                                          | ot                                                              |                                                  |                                                                 |
|----------------------------------------------------------------------------------------------|-----------------------------------------------------------------|--------------------------------------------------|-----------------------------------------------------------------|
| R Series Contr                                                                               |