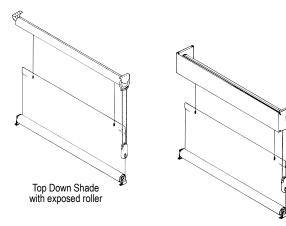

Window Shades - Cassettes, Fascias, Valances and Cornice

- A small and large cassette system are available for Genesis window shades.
- Fascia is available in 3", 4" and 5" Flat Fascia, 4" Curved Fascia, 5" Contract Pocket and Light Blockout System.
- A valance or cornice is available in shade materials or a wood valance can be selected.