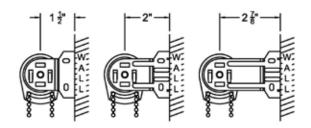

t Information

## **Genesis Window Shade Brackets**

#### Spring Roller

The type of bracket and size of bracket sent with a Genesis spring roller order varies with the roller size and type of installation. Refer to the Lafavette Shade Products price list for a complete listing of spring roller bracket types and sizes.

### SL Series Clutch

Brackets available in 3 projections 1/2" wide for all brackets



| Item Numbers  | <u>Clutch</u> | <b>Projection</b> | Height      |
|---------------|---------------|-------------------|-------------|
| 10000-660360X | SL            | 1 1/2"            | 2 3/8"      |
| 10000-660380X | SL            | 2"                | 2 3/8"      |
| 10000-660590X | SL            | 2 7/8"            | 2 3/8" high |

(X = B for Black, W for White, V for Vanilla)









## **R Series Clutch**

Brackets available in 3 projections 1/2" wide for all brackets



| For                                                                                          | ot                                                              |                                                  |                                                                 |
|----------------------------------------------------------------------------------------------|-----------------------------------------------------------------|--------------------------------------------------|-----------------------------------------------------------------|
| R Series Contr                                                                               |