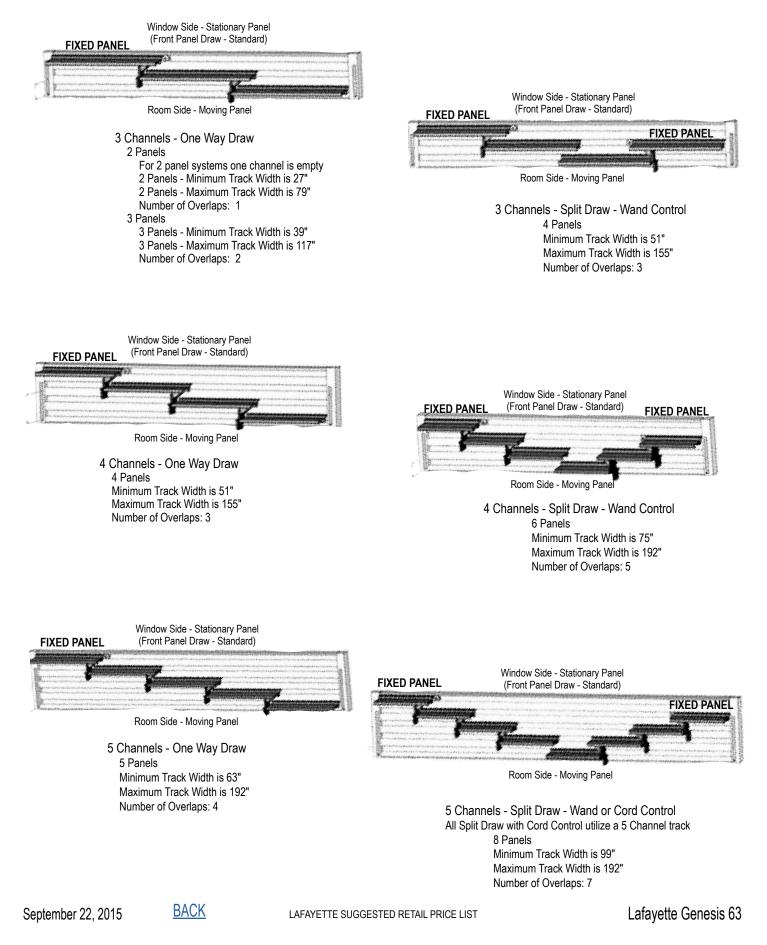

Panel Track Shades

- An ideal solution for wide expanses, Panel Track offers smooth operation with either cord draw or wand draw.
- A metal bar enclosed in the bottom of the Panel Track panel provides weight and stability to the individual panels.
- An Artisan Valance adds a finishing touch to a Panel Track.