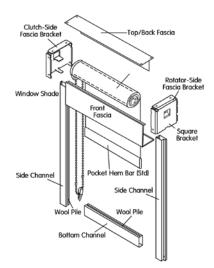

Window Shades - Cassettes, Fascias, Valances and Cornice

- A small and large cassette system are available for Genesis window shades.
- Fascia is available in 3", 4" and 5" Flat Fascia, 4" Curved Fascia, 5" Contract Pocket and Light Blockout System.
- A valance or cornice is available in shade materials or a wood valance can be selected.

Window Shades - Hemlines

- Genesis shades are constructed with a wrapped metal hem bar standard. This hemline adds additional weight and stability to the shade. Exception: For Light-Vue a smoked steel hem bar is used.
- Metal hem bar color is selected based upon fabric.