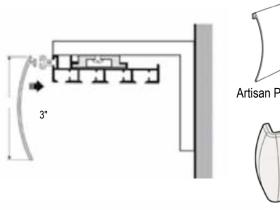

Window Shades - Cassettes, Fascias, Valances and Cornice

- A small and large cassette system are available for Genesis window shades.
- Fascia is available in 3", 4" and 5" Flat Fascia, 4" Curved Fascia, 5" Contract Pocket and Light Blockout System.
- A valance or cornice is available in shade materials or a wood valance can be selected.