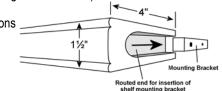

ble beaded hardwood shelf mounts horizontally in arched or angled openings to serve as divider and mounting surface for window fashions.
- Allows area above shelf to be treated independently.
- · Finishes available from Woodland Harvest or Heartland Woods.
- Palladian shelf has a 1/32" per foot tolerance for warpage.
- Inside Mount Applications only.

#### Size Standards

- Height: 1 1/2"
- Depth: 4" (Can be cut down to 2" minimum upon request) - Maximum Length: 8'

#### **Ordering Notes**

- Must be installed below the radius of window; routed ends are square
- Specify exact width from jamb to jamb. A 1/16" deduction is taken by Lafayette.
- Ordered separate from shade (Priced by lineal foot round up from exact width to next highest lineal foot.)
- Exclusions: Outside mount applications



## Flame Retardant (FR) Coating

• A flame retardant coating is available for those Genesis fabrics that are not inherently fire retardant. The shade is fabricated then sent to an external facility for the flame coating process. Allow four to six weeks extra delivery time for this service. Standard shipping is included. Call for quote on flame retardant coating.

## **Design Options** Genesis Window Shades - Bracket Information

## **Genesis Window Shade Brackets**

#### Spring Roller

The type of bracket and size of bracket sent with a Genesis spring roller order varies with the roller size and type of installation. Refer to the Lafavette Shade Products price list for a complete listing of spring roller bracket types and sizes.

### SL Series Clutch

Brackets available in 3 projections