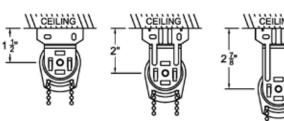

#### **Genesis Advisories**

- Please examine all merchandise and packages for accuracy and make sure all parts, brackets, etc. are included **before** sending them to be installed. While we constantly strive to make sure each order is exact and complete, we do occasionally make mistakes, and we cannot be responsible for trip charges or reinstallation charges. Repairs or remakes must be requested within 30 days of invoice date.
- Because of the wide variety of textures and patterns available for custom shades, all fabrics DO NOT perform in the same way.
- Horizontal lines in a pattern may not be horizontal at the window. This is **NOT** considered a defect.
- The opacity ratings given for each material are designed as a guide only and are subject to interpretation. To make your own determination of the shading rating take a small piece of material and candle it to a light source. Warning: Even though a material may be rated "opaque", the application in which it is used may not minimize light leakage.
- Ceiling mount shades may rub the ceiling if tube size and fabric rollup are too large. Customer service can provide the rollup size to determine bracket clearance.
- Full barrel coverage is NOT recommended for shades due to the wear and tear on the edge of the shade cloth. The Lifetime Limited Warranty is not available on shades that have full barrel coverage.
- Shades ordered at different times may be different dye lots and the decorative hems may have different placements.
- For shades of matching dye lot, order at the same time and designate the same room number on shades.
- Colors may appear different under varied light conditions: fluorescent to incandescent light; daylight to evening; and sample book to window.