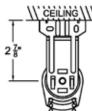

#### **Genesis Advisories**

- Please examine all merchandise and packages for accuracy and make sure all parts, brackets, etc. are included **before** sending them to be installed. While we constantly strive to make sure each order is exact and complete, we do occasionally make mistakes, and we cannot be responsible for trip charges or reinstallation charges. Repairs or remakes must be requested within 30 days of invoice date.
- Because of the wide variety of textures and patterns available for custom shades, all fabrics DO NOT perform in the same way.
- Horizontal lines in a pattern may not be horizontal at the window. This is **NOT** considered a defect.
- The opacity ratings given for each material are designed as a guide only and are subject to interpretation. To make your own determination of the shading rating take a small piece of material and candle it to a light source. Warning: Even though a material may be rated "opaque", the application in which it is used may not minimize light leakage.
- Ceiling mount shades may rub the ceiling if tube size and fabric rollup are too large. Customer service can provide the rollup size to determine bracket clearance.
- Full barrel coverage is NOT recommended for shades due to the wear and tear on the edge of the shade cloth. The Lifetime Limited Warranty is not available on shades that have full barrel coverage.
- Shades ordered at different times may be different dye lots and the decorative hems may have different placements.
- For shades of matching dye lot, order at the same time and designate the same room number on shades.
- Colors may appear different under varied light conditions: fluorescent to incandescent light; daylight to evening; and sample book to window.