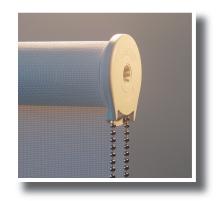

## **FEATURES:**

The new SL series clutches are the newest premium clutch system available and are now available in the Genesis custom shade program.

The new clutch system features the smoothest operating clutch in a modern, sleek and rounded design. Visually there are slight differences from the existing clutch system to the SL clutch system. Painted brackets in white, vanilla and black will replace the cadmium brackets for clutch systems so the appearance at the window will be more appealing. The new SL Vertical Dual bracket is available for inside mounts only.

## **INSTALLER BENEFITS:**

Installers will notice the BIGGEST change because of the easier and quicker installation with the new clutch system. The hooked clutch, spring loaded pin-end makes installation easy with measuring being more forgiving. Nylon internal construction affords cleaner, brighter white appearance, quieter performance, added strength and durability.