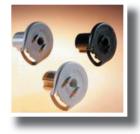

## **FEATURES:**

The new SL series clutches are the newest premium clutch system available and are now available in the Genesis custom shade program.

The new clutch system features the smoothest operating clutch in a modern, sleek and rounded design. Visually there are slight differences from the existing clutch system to the SL clutch system. Painted brackets in white, vanilla and black will replace the cadmium brackets for clutch systems so the appearance at the window will be more appealing. The new SL Vertical Dual bracket is available for inside mounts only.

## **INSTALLER BENEFITS:**

Installers will notice the BIGGEST change because of the easier and quicker installation with the new clutch system. The hooked clutch, spring loaded pin-end makes installation easy with measuring being more forgiving. Nylon internal construction affords cleaner, brighter white appearance, quieter performance, added strength and durability.