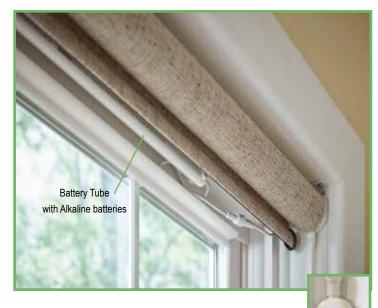

## genesis® Window Shades

Auto Wand is the most affordable motorization solution. This easy to operate, child safe solution has an external battery tube and uses a Wand Control. An electronic limit setting stops the shade at the highest and lowest point. No installation wiring is required for this innovative technology. Alkaline battery life is 6 to 12 months and a warning sound lets your customer know when the battery charge is low.