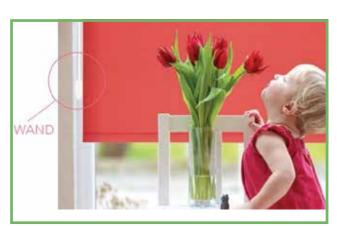

## **Auto Wand Battery Motorization**

## genesis® Window Shades

Auto Wand is the most affordable motorization solution. This easy to operate, child safe solution has an external battery tube and uses a Wand Control. An electronic limit setting stops the shade at the highest and lowest point. No installation wiring is required for this innovative technology. Alkaline battery life is 6 to 12 months and a warning sound lets your customer know when the battery charge is low.

Wand Control

Maximum shade size is based on the Genesis material selected. Many materials are available up to 80" x 80".

Auto Wand is the utmost child safe solution at an economical value and offers easy installation and operation.