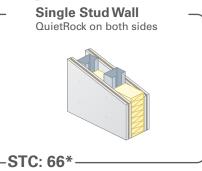

### **High Performance**

## **Applications**

- Home theaters
- Commercial theaters
- Recording studios
- Government
- Offices
- Conference rooms

STCs shown are on 24" wood studs, except for 516.

STCs shown are on 24" wood studs.