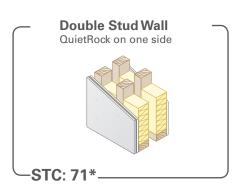

in the world
- Delivers STC ratings of 60-80
- Highest total sound loss factor across all frequencies from low to high
- · Hangs and finishes like standard drywall
- Outperforms older technologies such as mass loaded vinyl by 60-90%
- Low frequency isolation up to 50dB; high frequency up to 90dB
- · Environmentally friendly, lab tested
- Worldwide patents pending

### **Product Specifications**

Model: QuietRock 545THX

Thickness: 1-3/8"

Tolerance: Min - 1.300",

Max - 1.450"

Weight: 6.7 lbs/ft² STC-rated: 60–80 Permeability: 0

R value: 0.88



## **Applications**

- Home theaters
- Commercial theaters
- Recording studios
- Government
- Offices
- Conference rooms

STCs shown are on 24" wood studs, except for 516.





# QuietRock 545THX

### **Lowest-Cost Solutions in the Market**







### **Retrofit and Remodeling**





### **High Performance**





## Steel - Single layer assembly noise reduction





\*Estimate

The information contained in this document is for general information purposes only. Features and specifications are subject to change. The diagrams and stated STC ratings listed are intended to serve as a guide. Construction practices have an influence on final STC ratings. Serious Materials cannot guarantee actual STC ratings. Flanking sound patterns, the integrity of the wall, and floor and ceiling construction are important factors in effective sound control.

STCs shown are on 24" wood studs.