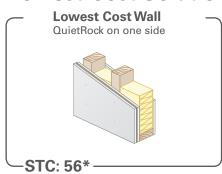

nel in the world
- Delivers STC ratings of 60-80
- Highest total sound loss factor across all frequencies from low to high
- · Hangs and finishes like standard drywall
- Outperforms older technologies such as mass loaded vinyl by 60-90%
- Low frequency isolation up to 50dB; high frequency up to 90dB
- · Environmentally friendly, lab tested
- Worldwide patents pending

### **Product Specifications**

Model: QuietRock 545THX

Thickness: 1-3/8"

Tolerance: Min - 1.300",

Max - 1.450"

Weight: 6.7 lbs/ft² STC-rated: 60–80 Permeability: 0

R value: 0.88



## **Applications**

- Home theaters
- Commercial theaters
- Recording studios
- Government
- Offices
- Conference rooms

STCs shown are on 24" wood studs, except for 516.





# QuietRock 545THX

### **Lowest-Cost Solutions in the Market**







### **Retrofit and Remodeling**





### **High Performance**





## Steel - Single layer assembly noise reduction





\*Estimate

The information contained in this document is for general information purposes only. Features and specifications are subject to change. The diagrams and stated STC ratings listed are intended to serve as a guide. Construction practices have an influence on final STC ratings. Serious Materials cannot guarantee actual STC ratings. Flanking sound patterns, the integrity of the wall, and floor and ceiling construction are important factors in effective sound control.

STCs shown are on 24" wood studs.