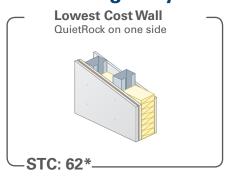

### **Lowest-Cost Solutions in the Market**

## **Applications**

- Home theaters
- Commercial theaters
- Recording studios
- Government
- Offices
- Conference rooms

STCs shown are on 24" wood studs, except for 516.

STCs shown are on 24" wood studs.