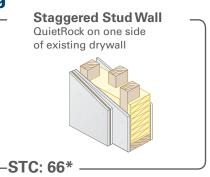

f 60-80
- Highest total sound loss factor across all frequencies from low to high
- · Hangs and finishes like standard drywall
- Outperforms older technologies such as mass loaded vinyl by 60-90%
- Low frequency isolation up to 50dB; high frequency up to 90dB
- · Environmentally friendly, lab tested
- Worldwide patents pending

### **Product Specifications**

Model: QuietRock 545THX

Thickness: 1-3/8"

Tolerance: Min - 1.300",

Max - 1.450"

Weight: 6.7 lbs/ft² STC-rated: 60–80 Permeability: 0

R value: 0.88



## **Applications**

- Home theaters
- Commercial theaters
- Recording studios
- Government
- Offices
- Conference rooms

STCs shown are on 24" wood studs, except for 516.





# QuietRock 545THX

### **Lowest-Cost Solutions in the Market**







### **Retrofit and Remodeling**





### **High Performance**





## Steel - Single layer assembly noise reduction





\*Estimate

The information contained in this document is for general information purposes only. Features and specifications are subject to change. The diagrams and stated STC ratings listed are intended to serve as a guide. Construction practices have an influence on final STC ratings. Serious Materials cannot guarantee actual STC ratings. Flanking sound patterns, the integrity of the wall, and floor and ceiling construction are important factors in effective sound control.

STCs shown are on 24" wood studs.