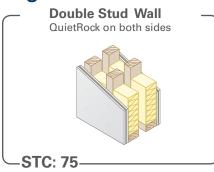

d loss factor across all frequencies from low to high
- · Hangs and finishes like standard drywall
- Outperforms older technologies such as mass loaded vinyl by 60-90%
- Low frequency isolation up to 50dB; high frequency up to 90dB
- · Environmentally friendly, lab tested
- Worldwide patents pending

### **Product Specifications**

Model: QuietRock 545THX

Thickness: 1-3/8"

Tolerance: Min - 1.300",

Max - 1.450"

Weight: 6.7 lbs/ft² STC-rated: 60–80 Permeability: 0

R value: 0.88



## **Applications**

- Home theaters
- Commercial theaters
- Recording studios
- Government
- Offices
- Conference rooms

STCs shown are on 24" wood studs, except for 516.





# QuietRock 545THX

### **Lowest-Cost Solutions in the Market**







### **Retrofit and Remodeling**





### **High Performance**





## Steel - Single layer assembly noise reduction





\*Estimate

The information contained in this document is for general information purposes only. Features and specifications are subject to change. The diagrams and stated STC ratings listed are intended to serve as a guide. Construction practices have an influence on final STC ratings. Serious Materials cannot guarantee actual STC ratings. Flanking sound patterns, the integrity of the wall, and floor and ceiling construction are important factors in effective sound control.

STCs shown are on 24" wood studs.