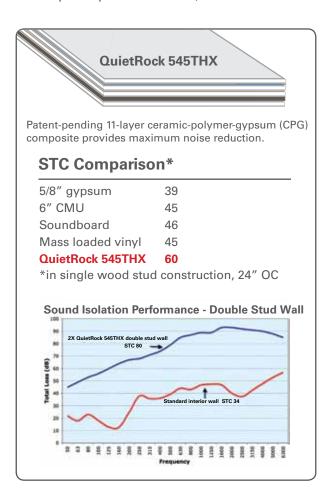

### The world's only THX-certified panel

QuietRock 545THX is the only THX-certified sound damping wall and ceiling panel designed to meet the high-end requirements of commercial theaters, recording studios and home theaters. QuietRock 545THX delivers superior sound isolation within demanding media and privacy environments, even at 50 Hz.

#### QuietRock 545THX Benefits

- Highest performing wall panel in the world
- Delivers STC ratings of 60-80
- Highest total sound loss factor across all frequencies from low to high
- · Hangs and finishes like standard drywall
- Outperforms older technologies such as mass loaded vinyl by 60-90%
- Low frequency isolation up to 50dB; high frequency up to 90dB
- · Environmentally friendly, lab tested
- Worldwide patents pending

### **Product Specifications**

Model: QuietRock 545THX

Thickness: 1-3/8"

Tolerance: Min - 1.300",

Max - 1.450"

Weight: 6.7 lbs/ft² STC-rated: 60–80 Permeability: 0

R value: 0.88

## **Applications**

- Home theaters
- Commercial theaters
- Recording studios
- Government
- Offices
- Conference rooms

STCs shown are on 24" wood studs, except for 516.