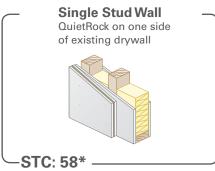

of 60-80
- Highest total sound loss factor across all frequencies from low to high
- · Hangs and finishes like standard drywall
- Outperforms older technologies such as mass loaded vinyl by 60-90%
- Low frequency isolation up to 50dB; high frequency up to 90dB
- · Environmentally friendly, lab tested
- Worldwide patents pending

### **Product Specifications**

Model: QuietRock 545THX

Thickness: 1-3/8"

Tolerance: Min - 1.300",

Max - 1.450"

Weight: 6.7 lbs/ft² STC-rated: 60–80 Permeability: 0

R value: 0.88



## **Applications**

- Home theaters
- Commercial theaters
- Recording studios
- Government
- Offices
- Conference rooms

STCs shown are on 24" wood studs, except for 516.





# QuietRock 545THX

### **Lowest-Cost Solutions in the Market**







### **Retrofit and Remodeling**





### **High Performance**





## Steel - Single layer assembly noise reduction





\*Estimate

The information contained in this document is for general information purposes only. Features and specifications are subject to change. The diagrams and stated STC ratings listed are intended to serve as a guide. Construction practices have an influence on final STC ratings. Serious Materials cannot guarantee actual STC ratings. Flanking sound patterns, the integrity of the wall, and floor and ceiling construction are important factors in effective sound control.

STCs shown are on 24" wood studs.