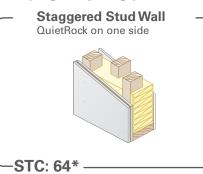

l in the world
- Delivers STC ratings of 60-80
- Highest total sound loss factor across all frequencies from low to high
- · Hangs and finishes like standard drywall
- Outperforms older technologies such as mass loaded vinyl by 60-90%
- Low frequency isolation up to 50dB; high frequency up to 90dB
- · Environmentally friendly, lab tested
- Worldwide patents pending

### **Product Specifications**

Model: QuietRock 545THX

Thickness: 1-3/8"

Tolerance: Min - 1.300",

Max - 1.450"

Weight: 6.7 lbs/ft² STC-rated: 60–80 Permeability: 0

R value: 0.88



## **Applications**

- Home theaters
- Commercial theaters
- Recording studios
- Government
- Offices
- Conference rooms

STCs shown are on 24" wood studs, except for 516.





# QuietRock 545THX

### **Lowest-Cost Solutions in the Market**







### **Retrofit and Remodeling**





### **High Performance**





## Steel - Single layer assembly noise reduction





\*Estimate

The information contained in this document is for general information purposes only. Features and specifications are subject to change. The diagrams and stated STC ratings listed are intended to serve as a guide. Construction practices have an influence on final STC ratings. Serious Materials cannot guarantee actual STC ratings. Flanking sound patterns, the integrity of the wall, and floor and ceiling construction are important factors in effective sound control.

STCs shown are on 24" wood studs.