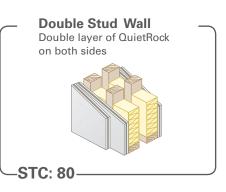

loss factor across all frequencies from low to high
- · Hangs and finishes like standard drywall
- Outperforms older technologies such as mass loaded vinyl by 60-90%
- Low frequency isolation up to 50dB; high frequency up to 90dB
- · Environmentally friendly, lab tested
- Worldwide patents pending

### **Product Specifications**

Model: QuietRock 545THX

Thickness: 1-3/8"

Tolerance: Min - 1.300",

Max - 1.450"

Weight: 6.7 lbs/ft² STC-rated: 60–80 Permeability: 0

R value: 0.88



## **Applications**

- Home theaters
- Commercial theaters
- Recording studios
- Government
- Offices
- Conference rooms

STCs shown are on 24" wood studs, except for 516.





# QuietRock 545THX

### **Lowest-Cost Solutions in the Market**







### **Retrofit and Remodeling**





### **High Performance**





## Steel - Single layer assembly noise reduction





\*Estimate

The information contained in this document is for general information purposes only. Features and specifications are subject to change. The diagrams and stated STC ratings listed are intended to serve as a guide. Construction practices have an influence on final STC ratings. Serious Materials cannot guarantee actual STC ratings. Flanking sound patterns, the integrity of the wall, and floor and ceiling construction are important factors in effective sound control.

STCs shown are on 24" wood studs.