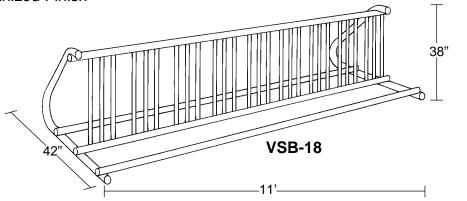

## **Double Face Vertical Series Bike Rack**

Load one or both sides. Three model lengths to choose from: 5', 11', 20'. Main section is a single welded unit and center frames bolt together. End frames and rails are 1.625" x .049" steel tube; pickets are 1.00" x .049" steel tube.

- Custom lengths are available.
- Hot Dipped Galvanized Finish

| Model  | Capacity | Length        | Width         | Height       |
|--------|----------|---------------|---------------|--------------|
| VSB-8  | 8 bikes  | 5'(152.4 cm)  | 42"(106.7 cm) | 38"(96.5 cm) |
| VSB-18 | 18 bikes | 11'(335.3 cm) | 42"(106.7 cm) | 38"(96.5 cm) |
| VSB-36 | 36 bikes | 20'(609.6 cm) | 42"(106.7 cm) | 38"(96.5 cm) |