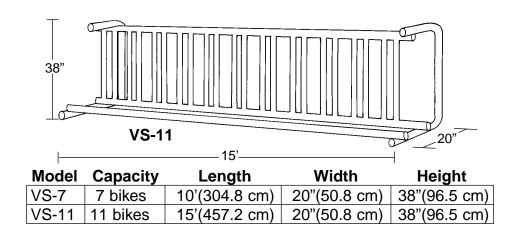

## Single Face Vertical Series Bike Rack

This portable rack is made of welded 1.625" x .049" steel tube and 1.00" x .049" steel tube.

It is ideal for either stand-alone or wall mount installation. The VS-7 is 10' long. The VS-11 is 15' long. ■ Custom lengths are available.

Hot Dipped Galvanized Finish