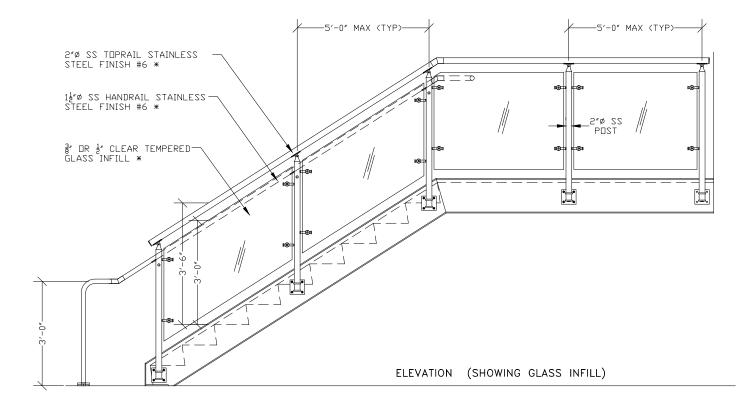

Railing in-fill between the posts is mounted via fixed point holders for mounting of Glass or any other in-fill of your choice.

# CIRCA™ CABLE SPECIFICATIONS

| 48.200                                                                                                                                                                                                                                                                                                                                                                                                                                                                                                                                                                                                                                                                                                                                                                                                                                                                                                                                                                                                                                                                                                                                                                                                                                                                                                                                                                                                                                                                                                                                                                                                                                                                                                                                                                                                                                                                                                                                                                                                                                                                                                                         | Posts                   | SS CIRCA Posts @ 5' o.c. max.                               |
|--------------------------------------------------------------------------------------------------------------------------------------------------------------------------------------------------------------------------------------------------------------------------------------------------------------------------------------------------------------------------------------------------------------------------------------------------------------------------------------------------------------------------------------------------------------------------------------------------------------------------------------------------------------------------------------------------------------------------------------------------------------------------------------------------------------------------------------------------------------------------------------------------------------------------------------------------------------------------------------------------------------------------------------------------------------------------------------------------------------------------------------------------------------------------------------------------------------------------------------------------------------------------------------------------------------------------------------------------------------------------------------------------------------------------------------------------------------------------------------------------------------------------------------------------------------------------------------------------------------------------------------------------------------------------------------------------------------------------------------------------------------------------------------------------------------------------------------------------------------------------------------------------------------------------------------------------------------------------------------------------------------------------------------------------------------------------------------------------------------------------------|-------------------------|-------------------------------------------------------------|
| The second                                                                                                                                                                                                                                                                                                                                                                                                                                                                                                                                                                                                                                                                                                                                                                                                                                                                                                                                                                                                                                                                                                                                                                                                                                                                                                                                                                                                                                                                                                                                                                                                                                                                                                                                                                                                                                                                                                                                                                                                                                                                                                                     |                         | SS CIRCA Posts @ 4' o.c. max. for Cable & Multiline in-fill |
| The state of the s | Height                  | 42" or Custom                                               |
| いっていた                                                                                                                                                                                                                                                                                                                                                                                                                                                                                                                                                                                                                                                                                                                                                                                                                                                                                                                                                                                                                                                                                                                                                                                                                                                                                                                                                                                                                                                                                                                                                                                                                                                                                                                                                                                                                                                                                                                                                                                                                                                                                                                          | Mount Type              | Top, Fascia or Core Mounts                                  |
|                                                                                                                                                                                                                                                                                                                                                                                                                                                                                                                                                                                                                                                                                                                                                                                                                                                                                                                                                                                                                                                                                                                                                                                                                                                                                                                                                                                                                                                                                                                                                                                                                                                                                                                                                                                                                                                                                                                                                                                                                                                                                                                                | Top Rail                | 1½" Ø or 2" Ø SS Rail; 2" Ø Wood Rail; 1.66 Ø LED iRail     |
|                                                                                                                                                                                                                                                                                                                                                                                                                                                                                                                                                                                                                                                                                                                                                                                                                                                                                                                                                                                                                                                                                                                                                                                                                                                                                                                                                                                                                                                                                                                                                                                                                                                                                                                                                                                                                                                                                                                                                                                                                                                                                                                                | Assist Rail             | 1½" Ø SS Rail; 2" Ø Wood Rail; 1.66 Ø LED iRail             |
| B. 7. 1. 10                                                                                                                                                                                                                                                                                                                                                                                                                                                                                                                                                                                                                                                                                                                                                                                                                                                                                                                                                                                                                                                                                                                                                                                                                                                                                                                                                                                                                                                                                                                                                                                                                                                                                                                                                                                                                                                                                                                                                                                                                                                                                                                    | Wall Rail (on Brackets) | 1½" Ø SS Rail; 2" Ø Wood Rail; 1.66 Ø LED iRail             |
|                                                                                                                                                                                                                                                                                                                                                                                                                                                                                                                                                                                                                                                                                                                                                                                                                                                                                                                                                                                                                                                                                                                                                                                                                                                                                                                                                                                                                                                                                                                                                                                                                                                                                                                                                                                                                                                                                                                                                                                                                                                                                                                                | Stainless Steel         | #6 Brushed Satin in SS-304 or SS-316 alloy                  |
| 100                                                                                                                                                                                                                                                                                                                                                                                                                                                                                                                                                                                                                                                                                                                                                                                                                                                                                                                                                                                                                                                                                                                                                                                                                                                                                                                                                                                                                                                                                                                                                                                                                                                                                                                                                                                                                                                                                                                                                                                                                                                                                                                            | Wood (unstained)        | Red Oak, Cherry & Maple (other species avail on request)    |
|                                                                                                                                                                                                                                                                                                                                                                                                                                                                                                                                                                                                                                                                                                                                                                                                                                                                                                                                                                                                                                                                                                                                                                                                                                                                                                                                                                                                                                                                                                                                                                                                                                                                                                                                                                                                                                                                                                                                                                                                                                                                                                                                | In-Fill                 | * various options available, see in-fill section Pg XX      |
|                                                                                                                                                                                                                                                                                                                                                                                                                                                                                                                                                                                                                                                                                                                                                                                                                                                                                                                                                                                                                                                                                                                                                                                                                                                                                                                                                                                                                                                                                                                                                                                                                                                                                                                                                                                                                                                                                                                                                                                                                                                                                                                                |                         | 3/16" Ø SS cables @ 31/4" o.c.                              |
| 1                                                                                                                                                                                                                                                                                                                                                                                                                                                                                                                                                                                                                                                                                                                                                                                                                                                                                                                                                                                                                                                                                                                                                                                                                                                                                                                                                                                                                                                                                                                                                                                                                                                                                                                                                                                                                                                                                                                                                                                                                                                                                                                              |                         |                                                             |
|                                                                                                                                                                                                                                                                                                                                                                                                                                                                                                                                                                                                                                                                                                                                                                                                                                                                                                                                                                                                                                                                                                                                                                                                                                                                                                                                                                                                                                                                                                                                                                                                                                                                                                                                                                                                                                                                                                                                                                                                                                                                                                                                |                         |                                                             |