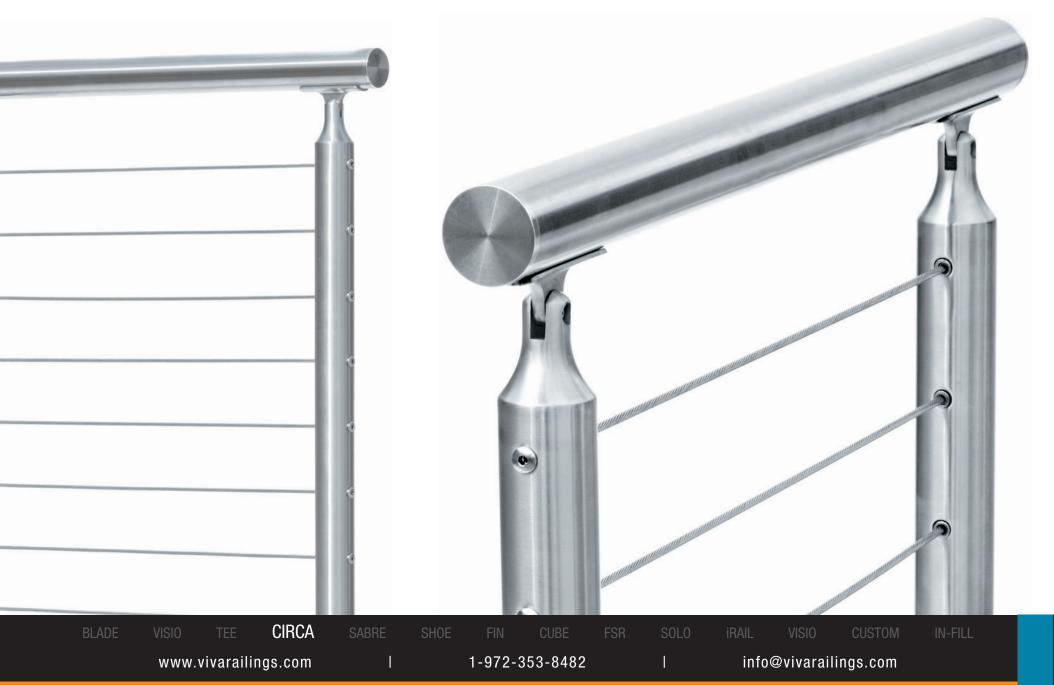

# PRODUCT DATA SHEETS

**INFILL OPTIONS: CABLE** 

05720 / 05730

ORNAMENTAL HANDRAILS & RAILINGS

CIRCA™ System comprised of round tubular post, a simple yet highly desired look.

This system allows for a wide choice of in-fill options of Glass, Metal Panels, Cable, Multi-line & Pickets

Railing in-fill between the posts is mounted via fixed point holders for mounting of Glass or any other in-fill of your choice.

# CIRCA™ CABLE SPECIFICATIONS

| 48.200                                                                                                                                                                                                                                                                                                                                                                                                                                                                                                                                                                                                                                                                                                                                                                                                                                                                                                                                                                                                                                                                                                                                                                                                                                                                                                                                                                                                                                                                                                                                                                                                                                                                                                                                                                                                                                                                                                                                                                                                                                                                                                                         | Posts                   | SS CIRCA Posts @ 5' o.c. max.                               |
|--------------------------------------------------------------------------------------------------------------------------------------------------------------------------------------------------------------------------------------------------------------------------------------------------------------------------------------------------------------------------------------------------------------------------------------------------------------------------------------------------------------------------------------------------------------------------------------------------------------------------------------------------------------------------------------------------------------------------------------------------------------------------------------------------------------------------------------------------------------------------------------------------------------------------------------------------------------------------------------------------------------------------------------------------------------------------------------------------------------------------------------------------------------------------------------------------------------------------------------------------------------------------------------------------------------------------------------------------------------------------------------------------------------------------------------------------------------------------------------------------------------------------------------------------------------------------------------------------------------------------------------------------------------------------------------------------------------------------------------------------------------------------------------------------------------------------------------------------------------------------------------------------------------------------------------------------------------------------------------------------------------------------------------------------------------------------------------------------------------------------------|-------------------------|-------------------------------------------------------------|
| The second                                                                                                                                                                                                                                                                                                                                                                                                                                                                                                                                                                                                                                                                                                                                                                                                                                                                                                                                                                                                                                                                                                                                                                                                                                                                                                                                                                                                                                                                                                                                                                                                                                                                                                                                                                                                                                                                                                                                                                                                                                                                                                                     |                         | SS CIRCA Posts @ 4' o.c. max. for Cable & Multiline in-fill |
| The state of the s | Height                  | 42" or Custom                                               |
| いっていた                                                                                                                                                                                                                                                                                                                                                                                                                                                                                                                                                                                                                                                                                                                                                                                                                                                                                                                                                                                                                                                                                                                                                                                                                                                                                                                                                                                                                                                                                                                                                                                                                                                                                                                                                                                                                                                                                                                                                                                                                                                                                                                          | Mount Type              | Top, Fascia or Core Mounts                                  |
|                                                                                                                                                                                                                                                                                                                                                                                                                                                                                                                                                                                                                                                                                                                                                                                                                                                                                                                                                                                                                                                                                                                                                                                                                                                                                                                                                                                                                                                                                                                                                                                                                                                                                                                                                                                                                                                                                                                                                                                                                                                                                                                                | Top Rail                | 1½" Ø or 2" Ø SS Rail; 2" Ø Wood Rail; 1.66 Ø LED iRail     |
|                                                                                                                                                                                                                                                                                                                                                                                                                                                                                                                                                                                                                                                                                                                                                                                                                                                                                                                                                                                                                                                                                                                                                                                                                                                                                                                                                                                                                                                                                                                                                                                                                                                                                                                                                                                                                                                                                                                                                                                                                                                                                                                                | Assist Rail             | 1½" Ø SS Rail; 2" Ø Wood Rail; 1.66 Ø LED iRail             |
| B. 7. 1. 10                                                                                                                                                                                                                                                                                                                                                                                                                                                                                                                                                                                                                                                                                                                                                                                                                                                                                                                                                                                                                                                                                                                                                                                                                                                                                                                                                                                                                                                                                                                                                                                                                                                                                                                                                                                                                                                                                                                                                                                                                                                                                                                    | Wall Rail (on Brackets) | 1½" Ø SS Rail; 2" Ø Wood Rail; 1.66 Ø LED iRail             |
|                                                                                                                                                                                                                                                                                                                                                                                                                                                                                                                                                                                                                                                                                                                                                                                                                                                                                                                                                                                                                                                                                                                                                                                                                                                                                                                                                                                                                                                                                                                                                                                                                                                                                                                                                                                                                                                                                                                                                                                                                                                                                                                                | Stainless Steel         | #6 Brushed Satin in SS-304 or SS-316 alloy                  |
| 100                                                                                                                                                                                                                                                                                                                                                                                                                                                                                                                                                                                                                                                                                                                                                                                                                                                                                                                                                                                                                                                                                                                                                                                                                                                                                                                                                                                                                                                                                                                                                                                                                                                                                                                                                                                                                                                                                                                                                                                                                                                                                                                            | Wood (unstained)        | Red Oak, Cherry & Maple (other species avail on request)    |
|                                                                                                                                                                                                                                                                                                                                                                                                                                                                                                                                                                                                                                                                                                                                                                                                                                                                                                                                                                                                                                                                                                                                                                                                                                                                                                                                                                                                                                                                                                                                                                                                                                                                                                                                                                                                                                                                                                                                                                                                                                                                                                                                | In-Fill                 | * various options available, see in-fill section Pg XX      |
|                                                                                                                                                                                                                                                                                                                                                                                                                                                                                                                                                                                                                                                                                                                                                                                                                                                                                                                                                                                                                                                                                                                                                                                                                                                                                                                                                                                                                                                                                                                                                                                                                                                                                                                                                                                                                                                                                                                                                                                                                                                                                                                                |                         | 3/16" Ø SS cables @ 31/4" o.c.                              |
| 1                                                                                                                                                                                                                                                                                                                                                                                                                                                                                                                                                                                                                                                                                                                                                                                                                                                                                                                                                                                                                                                                                                                                                                                                                                                                                                                                                                                                                                                                                                                                                                                                                                                                                                                                                                                                                                                                                                                                                                                                                                                                                                                              |                         |                                                             |
|                                                                                                                                                                                                                                                                                                                                                                                                                                                                                                                                                                                                                                                                                                                                                                                                                                                                                                                                                                                                                                                                                                                                                                                                                                                                                                                                                                                                                                                                                                                                                                                                                                                                                                                                                                                                                                                                                                                                                                                                                                                                                                                                |                         |                                                             |

# 3/16" Ø SS cables @ 31/4" o.c.