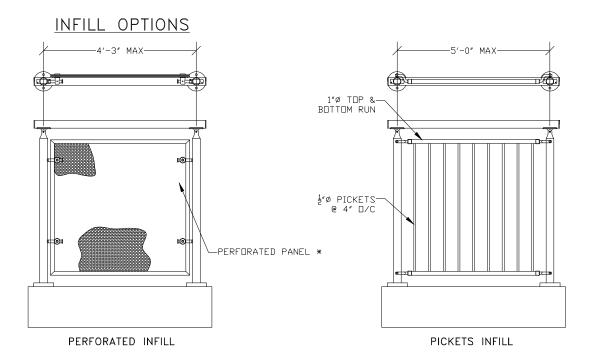

# PRODUCT DATA SHEETS

**INFILL OPTIONS: CABLE** 

05720 / 05730

ORNAMENTAL HANDRAILS & RAILINGS

CIRCA™ System comprised of round tubular post, a simple yet highly desired look.

This system allows for a wide choice of in-fill options of Glass, Metal Panels, Cable, Multi-line & Pickets

Railing in-fill between the posts is mounted via fixed point holders for mounting of Glass or any other in-fill of your choice.