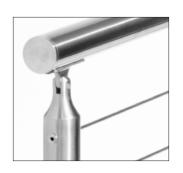

# MOUNT OPTIONS

Top Mount

Fascia Mount

## CONCRETE MOUNTING

## STEEL MOUNTING

## FASCIA MOUNT @ CORNER

## TOP MOUNT @ CORNER