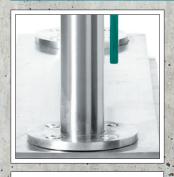

# PRODUCT DATA SHEETS

**INFILL OPTIONS: CABLE** 

05720 / 05730

ORNAMENTAL HANDRAILS & RAILINGS

CIRCA™ System comprised of round tubular post, a simple yet highly desired look.

This system allows for a wide choice of in-fill options of Glass, Metal Panels, Cable, Multi-line & Pickets

Railing in-fill between the posts is mounted via fixed point holders for mounting of Glass or any other in-fill of your choice.