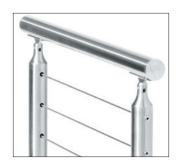

# PRODUCT DATA SHEETS

**INFILL OPTIONS: CABLE** 

05720 / 05730

ORNAMENTAL HANDRAILS & RAILINGS

CIRCA™ System comprised of round tubular post, a simple yet highly desired look.

This system allows for a wide choice of in-fill options of Glass, Metal Panels, Cable, Multi-line & Pickets

Railing in-fill between the posts is mounted via fixed point holders for mounting of Glass or any other in-fill of your choice.

# CIRCA™ CABLE SPECIFICATIONS

| 48.200                                                                                                                                                                                                                                                                                                                                                                                                                                                                                                                                                                                                                                                                                                                                                                                                                                                                                                                                                                                                                                                                                                                                                                                                                                                                                                                                                                                                                                                                                                                                                                                                                                                                                                                                                                                                                                                                                                                                                                                                                                                                                                                         | Posts                   | SS CIRCA Posts @ 5' o.c. max.                               |
|--------------------------------------------------------------------------------------------------------------------------------------------------------------------------------------------------------------------------------------------------------------------------------------------------------------------------------------------------------------------------------------------------------------------------------------------------------------------------------------------------------------------------------------------------------------------------------------------------------------------------------------------------------------------------------------------------------------------------------------------------------------------------------------------------------------------------------------------------------------------------------------------------------------------------------------------------------------------------------------------------------------------------------------------------------------------------------------------------------------------------------------------------------------------------------------------------------------------------------------------------------------------------------------------------------------------------------------------------------------------------------------------------------------------------------------------------------------------------------------------------------------------------------------------------------------------------------------------------------------------------------------------------------------------------------------------------------------------------------------------------------------------------------------------------------------------------------------------------------------------------------------------------------------------------------------------------------------------------------------------------------------------------------------------------------------------------------------------------------------------------------|-------------------------|-------------------------------------------------------------|
| The second                                                                                                                                                                                                                                                                                                                                                                                                                                                                                                                                                                                                                                                                                                                                                                                                                                                                                                                                                                                                                                                                                                                                                                                                                                                                                                                                                                                                                                                                                                                                                                                                                                                                                                                                                                                                                                                                                                                                                                                                                                                                                                                     |                         | SS CIRCA Posts @ 4' o.c. max. for Cable & Multiline in-fill |
| The state of the s | Height                  | 42" or Custom                                               |
| いっていた                                                                                                                                                                                                                                                                                                                                                                                                                                                                                                                                                                                                                                                                                                                                                                                                                                                                                                                                                                                                                                                                                                                                                                                                                                                                                                                                                                                                                                                                                                                                                                                                                                                                                                                                                                                                                                                                                                                                                                                                                                                                                                                          | Mount Type              | Top, Fascia or Core Mounts                                  |
|                                                                                                                                                                                                                                                                                                                                                                                                                                                                                                                                                                                                                                                                                                                                                                                                                                                                                                                                                                                                                                                                                                                                                                                                                                                                                                                                                                                                                                                                                                                                                                                                                                                                                                                                                                                                                                                                                                                                                                                                                                                                                                                                | Top Rail                | 1½" Ø or 2" Ø SS Rail; 2" Ø Wood Rail; 1.66 Ø LED iRail     |
|                                                                                                                                                                                                                                                                                                                                                                                                                                                                                                                                                                                                                                                                                                                                                                                                                                                                                                                                                                                                                                                                                                                                                                                                                                                                                                                                                                                                                                                                                                                                                                                                                                                                                                                                                                                                                                                                                                                                                                                                                                                                                                                                | Assist Rail             | 1½" Ø SS Rail; 2" Ø Wood Rail; 1.66 Ø LED iRail             |
| B. 7. 1. 10                                                                                                                                                                                                                                                                                                                                                                                                                                                                                                                                                                                                                                                                                                                                                                                                                                                                                                                                                                                                                                                                                                                                                                                                                                                                                                                                                                                                                                                                                                                                                                                                                                                                                                                                                                                                                                                                                                                                                                                                                                                                                                                    | Wall Rail (on Brackets) | 1½" Ø SS Rail; 2" Ø Wood Rail; 1.66 Ø LED iRail             |
|                                                                                                                                                                                                                                                                                                                                                                                                                                                                                                                                                                                                                                                                                                                                                                                                                                                                                                                                                                                                                                                                                                                                                                                                                                                                                                                                                                                                                                                                                                                                                                                                                                                                                                                                                                                                                                                                                                                                                                                                                                                                                                                                | Stainless Steel         | #6 Brushed Satin in SS-304 or SS-316 alloy                  |
| 100                                                                                                                                                                                                                                                                                                                                                                                                                                                                                                                                                                                                                                                                                                                                                                                                                                                                                                                                                                                                                                                                                                                                                                                                                                                                                                                                                                                                                                                                                                                                                                                                                                                                                                                                                                                                                                                                                                                                                                                                                                                                                                                            | Wood (unstained)        | Red Oak, Cherry & Maple (other species avail on request)    |
|                                                                                                                                                                                                                                                                                                                                                                                                                                                                                                                                                                                                                                                                                                                                                                                                                                                                                                                                                                                                                                                                                                                                                                                                                                                                                                                                                                                                                                                                                                                                                                                                                                                                                                                                                                                                                                                                                                                                                                                                                                                                                                                                | In-Fill                 | * various options available, see in-fill section Pg XX      |
|                                                                                                                                                                                                                                                                                                                                                                                                                                                                                                                                                                                                                                                                                                                                                                                                                                                                                                                                                                                                                                                                                                                                                                                                                                                                                                                                                                                                                                                                                                                                                                                                                                                                                                                                                                                                                                                                                                                                                                                                                                                                                                                                |                         | 3/16" Ø SS cables @ 31/4" o.c.                              |
| 1                                                                                                                                                                                                                                                                                                                                                                                                                                                                                                                                                                                                                                                                                                                                                                                                                                                                                                                                                                                                                                                                                                                                                                                                                                                                                                                                                                                                                                                                                                                                                                                                                                                                                                                                                                                                                                                                                                                                                                                                                                                                                                                              |                         |                                                             |
|                                                                                                                                                                                                                                                                                                                                                                                                                                                                                                                                                                                                                                                                                                                                                                                                                                                                                                                                                                                                                                                                                                                                                                                                                                                                                                                                                                                                                                                                                                                                                                                                                                                                                                                                                                                                                                                                                                                                                                                                                                                                                                                                |                         |                                                             |