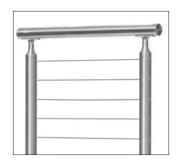

# PRODUCT DATA SHEETS

**INFILL OPTIONS: CABLE** 

05720 / 05730

ORNAMENTAL HANDRAILS & RAILINGS

CIRCA™ System comprised of round tubular post, a simple yet highly desired look.

This system allows for a wide choice of in-fill options of Glass, Metal Panels, Cable, Multi-line & Pickets

Railing in-fill between the posts is mounted via fixed point holders for mounting of Glass or any other in-fill of your choice.

# CIRCA™ CABLE SPECIFICATIONS

| 48.200                                                                                                                                                                                                                                                                                                                                                                                                                                                                                                                                                                                                                                                                                                                                                                                                                                                                                                                                                                                                                                                                                                                                                                                                                                                                                                                                                                                                                                                                                                                                                                                                                                                                                                                                                                                                                                                                                                                                                                                                                                                                                                                         | Posts                   | SS CIRCA Posts @ 5' o.c. max.                               |
|--------------------------------------------------------------------------------------------------------------------------------------------------------------------------------------------------------------------------------------------------------------------------------------------------------------------------------------------------------------------------------------------------------------------------------------------------------------------------------------------------------------------------------------------------------------------------------------------------------------------------------------------------------------------------------------------------------------------------------------------------------------------------------------------------------------------------------------------------------------------------------------------------------------------------------------------------------------------------------------------------------------------------------------------------------------------------------------------------------------------------------------------------------------------------------------------------------------------------------------------------------------------------------------------------------------------------------------------------------------------------------------------------------------------------------------------------------------------------------------------------------------------------------------------------------------------------------------------------------------------------------------------------------------------------------------------------------------------------------------------------------------------------------------------------------------------------------------------------------------------------------------------------------------------------------------------------------------------------------------------------------------------------------------------------------------------------------------------------------------------------------|-------------------------|-------------------------------------------------------------|
| The second                                                                                                                                                                                                                                                                                                                                                                                                                                                                                                                                                                                                                                                                                                                                                                                                                                                                                                                                                                                                                                                                                                                                                                                                                                                                                                                                                                                                                                                                                                                                                                                                                                                                                                                                                                                                                                                                                                                                                                                                                                                                                                                     |                         | SS CIRCA Posts @ 4' o.c. max. for Cable & Multiline in-fill |
| The state of the s | Height                  | 42" or Custom                                               |
| いっていた                                                                                                                                                                                                                                                                                                                                                                                                                                                                                                                                                                                                                                                                                                                                                                                                                                                                                                                                                                                                                                                                                                                                                                                                                                                                                                                                                                                                                                                                                                                                                                                                                                                                                                                                                                                                                                                                                                                                                                                                                                                                                                                          | Mount Type              | Top, Fascia or Core Mounts                                  |
|                                                                                                                                                                                                                                                                                                                                                                                                                                                                                                                                                                                                                                                                                                                                                                                                                                                                                                                                                                                                                                                                                                                                                                                                                                                                                                                                                                                                                                                                                                                                                                                                                                                                                                                                                                                                                                                                                                                                                                                                                                                                                                                                | Top Rail                | 1½" Ø or 2" Ø SS Rail; 2" Ø Wood Rail; 1.66 Ø LED iRail     |
|                                                                                                                                                                                                                                                                                                                                                                                                                                                                                                                                                                                                                                                                                                                                                                                                                                                                                                                                                                                                                                                                                                                                                                                                                                                                                                                                                                                                                                                                                                                                                                                                                                                                                                                                                                                                                                                                                                                                                                                                                                                                                                                                | Assist Rail             | 1½" Ø SS Rail; 2" Ø Wood Rail; 1.66 Ø LED iRail             |
| B. 7. 1. 10                                                                                                                                                                                                                                                                                                                                                                                                                                                                                                                                                                                                                                                                                                                                                                                                                                                                                                                                                                                                                                                                                                                                                                                                                                                                                                                                                                                                                                                                                                                                                                                                                                                                                                                                                                                                                                                                                                                                                                                                                                                                                                                    | Wall Rail (on Brackets) | 1½" Ø SS Rail; 2" Ø Wood Rail; 1.66 Ø LED iRail             |
|                                                                                                                                                                                                                                                                                                                                                                                                                                                                                                                                                                                                                                                                                                                                                                                                                                                                                                                                                                                                                                                                                                                                                                                                                                                                                                                                                                                                                                                                                                                                                                                                                                                                                                                                                                                                                                                                                                                                                                                                                                                                                                                                | Stainless Steel         | #6 Brushed Satin in SS-304 or SS-316 alloy                  |
| 100                                                                                                                                                                                                                                                                                                                                                                                                                                                                                                                                                                                                                                                                                                                                                                                                                                                                                                                                                                                                                                                                                                                                                                                                                                                                                                                                                                                                                                                                                                                                                                                                                                                                                                                                                                                                                                                                                                                                                                                                                                                                                                                            | Wood (unstained)        | Red Oak, Cherry & Maple (other species avail on request)    |
|                                                                                                                                                                                                                                                                                                                                                                                                                                                                                                                                                                                                                                                                                                                                                                                                                                                                                                                                                                                                                                                                                                                                                                                                                                                                                                                                                                                                                                                                                                                                                                                                                                                                                                                                                                                                                                                                                                                                                                                                                                                                                                                                | In-Fill                 | * various options available, see in-fill section Pg XX      |
|                                                                                                                                                                                                                                                                                                                                                                                                                                                                                                                                                                                                                                                                                                                                                                                                                                                                                                                                                                                                                                                                                                                                                                                                                                                                                                                                                                                                                                                                                                                                                                                                                                                                                                                                                                                                                                                                                                                                                                                                                                                                                                                                |                         | 3/16" Ø SS cables @ 31/4" o.c.                              |
| 1                                                                                                                                                                                                                                                                                                                                                                                                                                                                                                                                                                                                                                                                                                                                                                                                                                                                                                                                                                                                                                                                                                                                                                                                                                                                                                                                                                                                                                                                                                                                                                                                                                                                                                                                                                                                                                                                                                                                                                                                                                                                                                                              |                         |                                                             |
|                                                                                                                                                                                                                                                                                                                                                                                                                                                                                                                                                                                                                                                                                                                                                                                                                                                                                                                                                                                                                                                                                                                                                                                                                                                                                                                                                                                                                                                                                                                                                                                                                                                                                                                                                                                                                                                                                                                                                                                                                                                                                                                                |                         |                                                             |