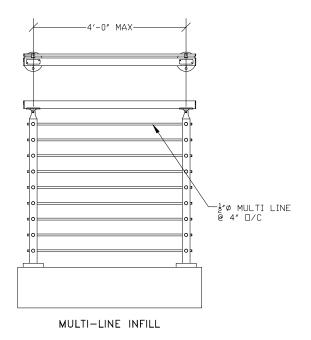

# CIRCA™ CABLE SPECIFICATIONS

| 48.200                                                                                                                                                                                                                                                                                                                                                                                                                                                                                                                                                                                                                                                                                                                                                                                                                                                                                                                                                                                                                                                                                                                                                                                                                                                                                                                                                                                                                                                                                                                                                                                                                                                                                                                                                                                                                                                                                                                                                                                                                                                                                                                         | Posts                   | SS CIRCA Posts @ 5' o.c. max.                               |
|--------------------------------------------------------------------------------------------------------------------------------------------------------------------------------------------------------------------------------------------------------------------------------------------------------------------------------------------------------------------------------------------------------------------------------------------------------------------------------------------------------------------------------------------------------------------------------------------------------------------------------------------------------------------------------------------------------------------------------------------------------------------------------------------------------------------------------------------------------------------------------------------------------------------------------------------------------------------------------------------------------------------------------------------------------------------------------------------------------------------------------------------------------------------------------------------------------------------------------------------------------------------------------------------------------------------------------------------------------------------------------------------------------------------------------------------------------------------------------------------------------------------------------------------------------------------------------------------------------------------------------------------------------------------------------------------------------------------------------------------------------------------------------------------------------------------------------------------------------------------------------------------------------------------------------------------------------------------------------------------------------------------------------------------------------------------------------------------------------------------------------|-------------------------|-------------------------------------------------------------|
| The second                                                                                                                                                                                                                                                                                                                                                                                                                                                                                                                                                                                                                                                                                                                                                                                                                                                                                                                                                                                                                                                                                                                                                                                                                                                                                                                                                                                                                                                                                                                                                                                                                                                                                                                                                                                                                                                                                                                                                                                                                                                                                                                     |                         | SS CIRCA Posts @ 4' o.c. max. for Cable & Multiline in-fill |
| The state of the s | Height                  | 42" or Custom                                               |
| いっていた                                                                                                                                                                                                                                                                                                                                                                                                                                                                                                                                                                                                                                                                                                                                                                                                                                                                                                                                                                                                                                                                                                                                                                                                                                                                                                                                                                                                                                                                                                                                                                                                                                                                                                                                                                                                                                                                                                                                                                                                                                                                                                                          | Mount Type              | Top, Fascia or Core Mounts                                  |
|                                                                                                                                                                                                                                                                                                                                                                                                                                                                                                                                                                                                                                                                                                                                                                                                                                                                                                                                                                                                                                                                                                                                                                                                                                                                                                                                                                                                                                                                                                                                                                                                                                                                                                                                                                                                                                                                                                                                                                                                                                                                                                                                | Top Rail                | 1½" Ø or 2" Ø SS Rail; 2" Ø Wood Rail; 1.66 Ø LED iRail     |
|                                                                                                                                                                                                                                                                                                                                                                                                                                                                                                                                                                                                                                                                                                                                                                                                                                                                                                                                                                                                                                                                                                                                                                                                                                                                                                                                                                                                                                                                                                                                                                                                                                                                                                                                                                                                                                                                                                                                                                                                                                                                                                                                | Assist Rail             | 1½" Ø SS Rail; 2" Ø Wood Rail; 1.66 Ø LED iRail             |
| B. 7. 1. 10                                                                                                                                                                                                                                                                                                                                                                                                                                                                                                                                                                                                                                                                                                                                                                                                                                                                                                                                                                                                                                                                                                                                                                                                                                                                                                                                                                                                                                                                                                                                                                                                                                                                                                                                                                                                                                                                                                                                                                                                                                                                                                                    | Wall Rail (on Brackets) | 1½" Ø SS Rail; 2" Ø Wood Rail; 1.66 Ø LED iRail             |
|                                                                                                                                                                                                                                                                                                                                                                                                                                                                                                                                                                                                                                                                                                                                                                                                                                                                                                                                                                                                                                                                                                                                                                                                                                                                                                                                                                                                                                                                                                                                                                                                                                                                                                                                                                                                                                                                                                                                                                                                                                                                                                                                | Stainless Steel         | #6 Brushed Satin in SS-304 or SS-316 alloy                  |
| 100                                                                                                                                                                                                                                                                                                                                                                                                                                                                                                                                                                                                                                                                                                                                                                                                                                                                                                                                                                                                                                                                                                                                                                                                                                                                                                                                                                                                                                                                                                                                                                                                                                                                                                                                                                                                                                                                                                                                                                                                                                                                                                                            | Wood (unstained)        | Red Oak, Cherry & Maple (other species avail on request)    |
|                                                                                                                                                                                                                                                                                                                                                                                                                                                                                                                                                                                                                                                                                                                                                                                                                                                                                                                                                                                                                                                                                                                                                                                                                                                                                                                                                                                                                                                                                                                                                                                                                                                                                                                                                                                                                                                                                                                                                                                                                                                                                                                                | In-Fill                 | * various options available, see in-fill section Pg XX      |
|                                                                                                                                                                                                                                                                                                                                                                                                                                                                                                                                                                                                                                                                                                                                                                                                                                                                                                                                                                                                                                                                                                                                                                                                                                                                                                                                                                                                                                                                                                                                                                                                                                                                                                                                                                                                                                                                                                                                                                                                                                                                                                                                |                         | 3/16" Ø SS cables @ 31/4" o.c.                              |
| 1                                                                                                                                                                                                                                                                                                                                                                                                                                                                                                                                                                                                                                                                                                                                                                                                                                                                                                                                                                                                                                                                                                                                                                                                                                                                                                                                                                                                                                                                                                                                                                                                                                                                                                                                                                                                                                                                                                                                                                                                                                                                                                                              |                         |                                                             |
|                                                                                                                                                                                                                                                                                                                                                                                                                                                                                                                                                                                                                                                                                                                                                                                                                                                                                                                                                                                                                                                                                                                                                                                                                                                                                                                                                                                                                                                                                                                                                                                                                                                                                                                                                                                                                                                                                                                                                                                                                                                                                                                                |                         |                                                             |