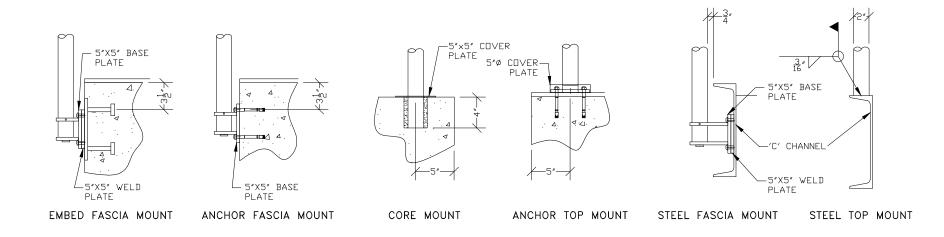

# MOUNT OPTIONS

Top Mount

Fascia Mount

## CONCRETE MOUNTING

## STEEL MOUNTING