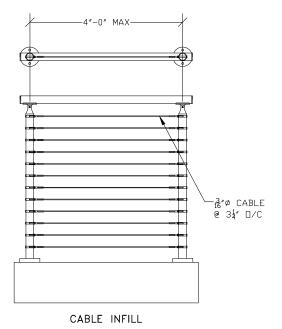

# CIRCA™ CABLE SPECIFICATIONS

| 48.200                                                                                                                                                                                                                                                                                                                                                                                                                                                                                                                                                                                                                                                                                                                                                                                                                                                                                                                                                                                                                                                                                                                                                                                                                                                                                                                                                                                                                                                                                                                                                                                                                                                                                                                                                                                                                                                                                                                                                                                                                                                                                                                         | Posts                   | SS CIRCA Posts @ 5' o.c. max.                               |
|--------------------------------------------------------------------------------------------------------------------------------------------------------------------------------------------------------------------------------------------------------------------------------------------------------------------------------------------------------------------------------------------------------------------------------------------------------------------------------------------------------------------------------------------------------------------------------------------------------------------------------------------------------------------------------------------------------------------------------------------------------------------------------------------------------------------------------------------------------------------------------------------------------------------------------------------------------------------------------------------------------------------------------------------------------------------------------------------------------------------------------------------------------------------------------------------------------------------------------------------------------------------------------------------------------------------------------------------------------------------------------------------------------------------------------------------------------------------------------------------------------------------------------------------------------------------------------------------------------------------------------------------------------------------------------------------------------------------------------------------------------------------------------------------------------------------------------------------------------------------------------------------------------------------------------------------------------------------------------------------------------------------------------------------------------------------------------------------------------------------------------|-------------------------|-------------------------------------------------------------|
| The second                                                                                                                                                                                                                                                                                                                                                                                                                                                                                                                                                                                                                                                                                                                                                                                                                                                                                                                                                                                                                                                                                                                                                                                                                                                                                                                                                                                                                                                                                                                                                                                                                                                                                                                                                                                                                                                                                                                                                                                                                                                                                                                     |                         | SS CIRCA Posts @ 4' o.c. max. for Cable & Multiline in-fill |
| The state of the s | Height                  | 42" or Custom                                               |
| いっていた                                                                                                                                                                                                                                                                                                                                                                                                                                                                                                                                                                                                                                                                                                                                                                                                                                                                                                                                                                                                                                                                                                                                                                                                                                                                                                                                                                                                                                                                                                                                                                                                                                                                                                                                                                                                                                                                                                                                                                                                                                                                                                                          | Mount Type              | Top, Fascia or Core Mounts                                  |
|                                                                                                                                                                                                                                                                                                                                                                                                                                                                                                                                                                                                                                                                                                                                                                                                                                                                                                                                                                                                                                                                                                                                                                                                                                                                                                                                                                                                                                                                                                                                                                                                                                                                                                                                                                                                                                                                                                                                                                                                                                                                                                                                | Top Rail                | 1½" Ø or 2" Ø SS Rail; 2" Ø Wood Rail; 1.66 Ø LED iRail     |
|                                                                                                                                                                                                                                                                                                                                                                                                                                                                                                                                                                                                                                                                                                                                                                                                                                                                                                                                                                                                                                                                                                                                                                                                                                                                                                                                                                                                                                                                                                                                                                                                                                                                                                                                                                                                                                                                                                                                                                                                                                                                                                                                | Assist Rail             | 1½" Ø SS Rail; 2" Ø Wood Rail; 1.66 Ø LED iRail             |
| B. 7. 1. 10                                                                                                                                                                                                                                                                                                                                                                                                                                                                                                                                                                                                                                                                                                                                                                                                                                                                                                                                                                                                                                                                                                                                                                                                                                                                                                                                                                                                                                                                                                                                                                                                                                                                                                                                                                                                                                                                                                                                                                                                                                                                                                                    | Wall Rail (on Brackets) | 1½" Ø SS Rail; 2" Ø Wood Rail; 1.66 Ø LED iRail             |
|                                                                                                                                                                                                                                                                                                                                                                                                                                                                                                                                                                                                                                                                                                                                                                                                                                                                                                                                                                                                                                                                                                                                                                                                                                                                                                                                                                                                                                                                                                                                                                                                                                                                                                                                                                                                                                                                                                                                                                                                                                                                                                                                | Stainless Steel         | #6 Brushed Satin in SS-304 or SS-316 alloy                  |
| 100                                                                                                                                                                                                                                                                                                                                                                                                                                                                                                                                                                                                                                                                                                                                                                                                                                                                                                                                                                                                                                                                                                                                                                                                                                                                                                                                                                                                                                                                                                                                                                                                                                                                                                                                                                                                                                                                                                                                                                                                                                                                                                                            | Wood (unstained)        | Red Oak, Cherry & Maple (other species avail on request)    |
|                                                                                                                                                                                                                                                                                                                                                                                                                                                                                                                                                                                                                                                                                                                                                                                                                                                                                                                                                                                                                                                                                                                                                                                                                                                                                                                                                                                                                                                                                                                                                                                                                                                                                                                                                                                                                                                                                                                                                                                                                                                                                                                                | In-Fill                 | * various options available, see in-fill section Pg XX      |
|                                                                                                                                                                                                                                                                                                                                                                                                                                                                                                                                                                                                                                                                                                                                                                                                                                                                                                                                                                                                                                                                                                                                                                                                                                                                                                                                                                                                                                                                                                                                                                                                                                                                                                                                                                                                                                                                                                                                                                                                                                                                                                                                |                         | 3/16" Ø SS cables @ 31/4" o.c.                              |
| 1                                                                                                                                                                                                                                                                                                                                                                                                                                                                                                                                                                                                                                                                                                                                                                                                                                                                                                                                                                                                                                                                                                                                                                                                                                                                                                                                                                                                                                                                                                                                                                                                                                                                                                                                                                                                                                                                                                                                                                                                                                                                                                                              |                         |                                                             |
|                                                                                                                                                                                                                                                                                                                                                                                                                                                                                                                                                                                                                                                                                                                                                                                                                                                                                                                                                                                                                                                                                                                                                                                                                                                                                                                                                                                                                                                                                                                                                                                                                                                                                                                                                                                                                                                                                                                                                                                                                                                                                                                                |                         |                                                             |

# 3/16" Ø SS cables @ 31/4" o.c.