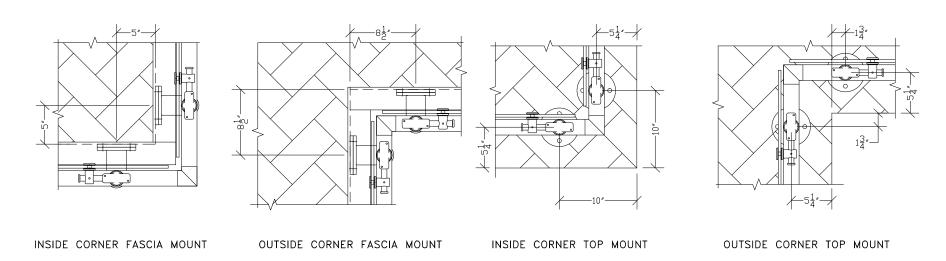

|                         |                                                             |

# MOUNT OPTIONS



Top Mount



Fascia Mount

























## CONCRETE MOUNTING

## STEEL MOUNTING



## FASCIA MOUNT @ CORNER

## TOP MOUNT @ CORNER



# 3/16" Ø SS cables @ 31/4" o.c.





## SOME OF OUR CUSTOMERS

info@vivarailings.com



In Aug. 2013 Inc. magazine ranked VIVA RAILINGS. #973 on its annual Inc. 50015000, an exclusive ranking of the nation's fastest-growing private companies.

In August 2012 Inc. magazine had ranked VIVA RAILINGS #281 on its 31st annual Inc. 500l5000, an exclusive ranking of the nation's fastest-growing private companies.

"VIVA Railings is thrilled to earn a position on this prestigious list of companies!

It's a great tribute to the hard work of all our employees and the confidence our customers have entrusted in us."

#### -- Mark Tinwala & Huzefa Tinwala

Viva Railings was able to provide multiple railing styles and finish options for the project team to review, in order to determine the best fit fo