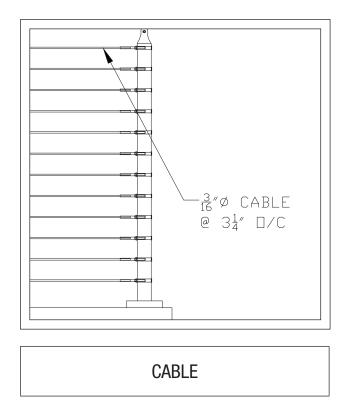

# CIRCA™ CABLE SPECIFICATIONS

| 48.200                                                                                                                                                                                                                                                                                                                                                                                                                                                                                                                                                                                                                                                                                                                                                                                                                                                                                                                                                                                                                                                                                                                                                                                                                                                                                                                                                                                                                                                                                                                                                                                                                                                                                                                                                                                                                                                                                                                                                                                                                                                                                                                         | Posts                   | SS CIRCA Posts @ 5' o.c. max.                               |
|--------------------------------------------------------------------------------------------------------------------------------------------------------------------------------------------------------------------------------------------------------------------------------------------------------------------------------------------------------------------------------------------------------------------------------------------------------------------------------------------------------------------------------------------------------------------------------------------------------------------------------------------------------------------------------------------------------------------------------------------------------------------------------------------------------------------------------------------------------------------------------------------------------------------------------------------------------------------------------------------------------------------------------------------------------------------------------------------------------------------------------------------------------------------------------------------------------------------------------------------------------------------------------------------------------------------------------------------------------------------------------------------------------------------------------------------------------------------------------------------------------------------------------------------------------------------------------------------------------------------------------------------------------------------------------------------------------------------------------------------------------------------------------------------------------------------------------------------------------------------------------------------------------------------------------------------------------------------------------------------------------------------------------------------------------------------------------------------------------------------------------|-------------------------|-------------------------------------------------------------|
| The second                                                                                                                                                                                                                                                                                                                                                                                                                                                                                                                                                                                                                                                                                                                                                                                                                                                                                                                                                                                                                                                                                                                                                                                                                                                                                                                                                                                                                                                                                                                                                                                                                                                                                                                                                                                                                                                                                                                                                                                                                                                                                                                     |                         | SS CIRCA Posts @ 4' o.c. max. for Cable & Multiline in-fill |
| The state of the s | Height                  | 42" or Custom                                               |
| いっていた                                                                                                                                                                                                                                                                                                                                                                                                                                                                                                                                                                                                                                                                                                                                                                                                                                                                                                                                                                                                                                                                                                                                                                                                                                                                                                                                                                                                                                                                                                                                                                                                                                                                                                                                                                                                                                                                                                                                                                                                                                                                                                                          | Mount Type              | Top, Fascia or Core Mounts                                  |
|                                                                                                                                                                                                                                                                                                                                                                                                                                                                                                                                                                                                                                                                                                                                                                                                                                                                                                                                                                                                                                                                                                                                                                                                                                                                                                                                                                                                                                                                                                                                                                                                                                                                                                                                                                                                                                                                                                                                                                                                                                                                                                                                | Top Rail                | 1½" Ø or 2" Ø SS Rail; 2" Ø Wood Rail; 1.66 Ø LED iRail     |
|                                                                                                                                                                                                                                                                                                                                                                                                                                                                                                                                                                                                                                                                                                                                                                                                                                                                                                                                                                                                                                                                                                                                                                                                                                                                                                                                                                                                                                                                                                                                                                                                                                                                                                                                                                                                                                                                                                                                                                                                                                                                                                                                | Assist Rail             | 1½" Ø SS Rail; 2" Ø Wood Rail; 1.66 Ø LED iRail             |
| B. 7. 1. 10                                                                                                                                                                                                                                                                                                                                                                                                                                                                                                                                                                                                                                                                                                                                                                                                                                                                                                                                                                                                                                                                                                                                                                                                                                                                                                                                                                                                                                                                                                                                                                                                                                                                                                                                                                                                                                                                                                                                                                                                                                                                                                                    | Wall Rail (on Brackets) | 1½" Ø SS Rail; 2" Ø Wood Rail; 1.66 Ø LED iRail             |
|                                                                                                                                                                                                                                                                                                                                                                                                                                                                                                                                                                                                                                                                                                                                                                                                                                                                                                                                                                                                                                                                                                                                                                                                                                                                                                                                                                                                                                                                                                                                                                                                                                                                                                                                                                                                                                                                                                                                                                                                                                                                                                                                | Stainless Steel         | #6 Brushed Satin in SS-304 or SS-316 alloy                  |
| 100                                                                                                                                                                                                                                                                                                                                                                                                                                                                                                                                                                                                                                                                                                                                                                                                                                                                                                                                                                                                                                                                                                                                                                                                                                                                                                                                                                                                                                                                                                                                                                                                                                                                                                                                                                                                                                                                                                                                                                                                                                                                                                                            | Wood (unstained)        | Red Oak, Cherry & Maple (other species avail on request)    |
|                                                                                                                                                                                                                                                                                                                                                                                                                                                                                                                                                                                                                                                                                                                                                                                                                                                                                                                                                                                                                                                                                                                                                                                                                                                                                                                                                                                                                                                                                                                                                                                                                                                                                                                                                                                                                                                                                                                                                                                                                                                                                                                                | In-Fill                 | * various options available, see in-fill section Pg XX      |
|                                                                                                                                                                                                                                                                                                                                                                                                                                                                                                                                                                                                                                                                                                                                                                                                                                                                                                                                                                                                                                                                                                                                                                                                                                                                                                                                                                                                                                                                                                                                                                                                                                                                                                                                                                                                                                                                                                                                                                                                                                                                                                                                |                         | 3/16" Ø SS cables @ 31/4" o.c.                              |
| 1                                                                                                                                                                                                                                                                                                                                                                                                                                                                                                                                                                                                                                                                                                                                                                                                                                                                                                                                                                                                                                                                                                                                                                                                                                                                                                                                                                                                                                                                                                                                                                                                                                                                                                                                                                                                                                                                                                                                                                                                                                                                                                                              |                         |                                                             |
|                                                                                                                                                                                                                                                                                                                                                                                                                                                                                                                                                                                                                                                                                                                                                                                                                                                                                                                                                                                                                                                                                                                                                                                                                                                                                                                                                                                                                                                                                                                                                                                                                                                                                                                                                                                                                                                                                                                                                                                                                                                                                                                                |                         |                                                             |

# 3/16" Ø SS cables @ 31/4" o.c.