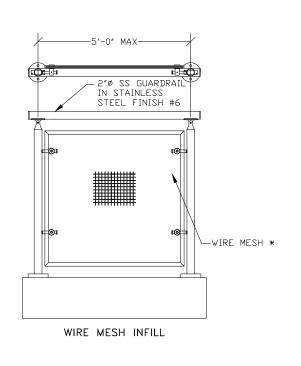

# PRODUCT DATA SHEETS

**INFILL OPTIONS: CABLE** 

05720 / 05730

ORNAMENTAL HANDRAILS & RAILINGS

CIRCA™ System comprised of round tubular post, a simple yet highly desired look.

This system allows for a wide choice of in-fill options of Glass, Metal Panels, Cable, Multi-line & Pickets

Railing in-fill between the posts is mounted via fixed point holders for mounting of Glass or any other in-fill of your choice.