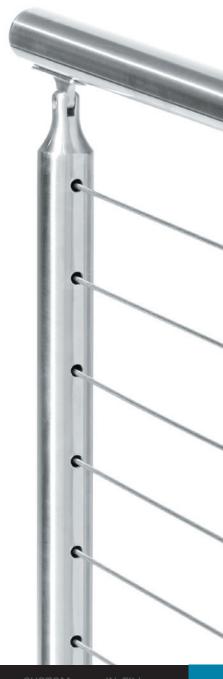

# CIRCA™ CABLE SPECIFICATIONS

| 48.200                                                                                                                                                                                                                                                                                                                                                                                                                                                                                                                                                                                                                                                                                                                                                                                                                                                                                                                                                                                                                                                                                                                                                                                                                                                                                                                                                                                                                                                                                                                                                                                                                                                                                                                                                                                                                                                                                                                                                                                                                                                                                                                         | Posts                   | SS CIRCA Posts @ 5' o.c. max.                               |
|--------------------------------------------------------------------------------------------------------------------------------------------------------------------------------------------------------------------------------------------------------------------------------------------------------------------------------------------------------------------------------------------------------------------------------------------------------------------------------------------------------------------------------------------------------------------------------------------------------------------------------------------------------------------------------------------------------------------------------------------------------------------------------------------------------------------------------------------------------------------------------------------------------------------------------------------------------------------------------------------------------------------------------------------------------------------------------------------------------------------------------------------------------------------------------------------------------------------------------------------------------------------------------------------------------------------------------------------------------------------------------------------------------------------------------------------------------------------------------------------------------------------------------------------------------------------------------------------------------------------------------------------------------------------------------------------------------------------------------------------------------------------------------------------------------------------------------------------------------------------------------------------------------------------------------------------------------------------------------------------------------------------------------------------------------------------------------------------------------------------------------|-------------------------|-------------------------------------------------------------|
| The second                                                                                                                                                                                                                                                                                                                                                                                                                                                                                                                                                                                                                                                                                                                                                                                                                                                                                                                                                                                                                                                                                                                                                                                                                                                                                                                                                                                                                                                                                                                                                                                                                                                                                                                                                                                                                                                                                                                                                                                                                                                                                                                     |                         | SS CIRCA Posts @ 4' o.c. max. for Cable & Multiline in-fill |
| The state of the s | Height                  | 42" or Custom                                               |
| いっていた                                                                                                                                                                                                                                                                                                                                                                                                                                                                                                                                                                                                                                                                                                                                                                                                                                                                                                                                                                                                                                                                                                                                                                                                                                                                                                                                                                                                                                                                                                                                                                                                                                                                                                                                                                                                                                                                                                                                                                                                                                                                                                                          | Mount Type              | Top, Fascia or Core Mounts                                  |
|                                                                                                                                                                                                                                                                                                                                                                                                                                                                                                                                                                                                                                                                                                                                                                                                                                                                                                                                                                                                                                                                                                                                                                                                                                                                                                                                                                                                                                                                                                                                                                                                                                                                                                                                                                                                                                                                                                                                                                                                                                                                                                                                | Top Rail                | 1½" Ø or 2" Ø SS Rail; 2" Ø Wood Rail; 1.66 Ø LED iRail     |
|                                                                                                                                                                                                                                                                                                                                                                                                                                                                                                                                                                                                                                                                                                                                                                                                                                                                                                                                                                                                                                                                                                                                                                                                                                                                                                                                                                                                                                                                                                                                                                                                                                                                                                                                                                                                                                                                                                                                                                                                                                                                                                                                | Assist Rail             | 1½" Ø SS Rail; 2" Ø Wood Rail; 1.66 Ø LED iRail             |
| B. 7. 1. 10                                                                                                                                                                                                                                                                                                                                                                                                                                                                                                                                                                                                                                                                                                                                                                                                                                                                                                                                                                                                                                                                                                                                                                                                                                                                                                                                                                                                                                                                                                                                                                                                                                                                                                                                                                                                                                                                                                                                                                                                                                                                                                                    | Wall Rail (on Brackets) | 1½" Ø SS Rail; 2" Ø Wood Rail; 1.66 Ø LED iRail             |
|                                                                                                                                                                                                                                                                                                                                                                                                                                                                                                                                                                                                                                                                                                                                                                                                                                                                                                                                                                                                                                                                                                                                                                                                                                                                                                                                                                                                                                                                                                                                                                                                                                                                                                                                                                                                                                                                                                                                                                                                                                                                                                                                | Stainless Steel         | #6 Brushed Satin in SS-304 or SS-316 alloy                  |
| 100                                                                                                                                                                                                                                                                                                                                                                                                                                                                                                                                                                                                                                                                                                                                                                                                                                                                                                                                                                                                                                                                                                                                                                                                                                                                                                                                                                                                                                                                                                                                                                                                                                                                                                                                                                                                                                                                                                                                                                                                                                                                                                                            | Wood (unstained)        | Red Oak, Cherry & Maple (other species avail on request)    |
|                                                                                                                                                                                                                                                                                                                                                                                                                                                                                                                                                                                                                                                                                                                                                                                                                                                                                                                                                                                                                                                                                                                                                                                                                                                                                                                                                                                                                                                                                                                                                                                                                                                                                                                                                                                                                                                                                                                                                                                                                                                                                                                                | In-Fill                 | * various options available, see in-fill section Pg XX      |
|                                                                                                                                                                                                                                                                                                                                                                                                                                                                                                                                                                                                                                                                                                                                                                                                                                                                                                                                                                                                                                                                                                                                                                                                                                                                                                                                                                                                                                                                                                                                                                                                                                                                                                                                                                                                                                                                                                                                                                                                                                                                                                                                |                         | 3/16" Ø SS cables @ 31/4" o.c.                              |
| 1                                                                                                                                                                                                                                                                                                                                                                                                                                                                                                                                                                                                                                                                                                                                                                                                                                                                                                                                                                                                                                                                                                                                                                                                                                                                                                                                                                                                                                                                                                                                                                                                                                                                                                                                                                                                                                                                                                                                                                                                                                                                                                                              |                         |                                                             |
|                                                                                                                                                                                                                                                                                                                                                                                                                                                                                                                                                                                                                                                                                                                                                                                                                                                                                                                                                                                                                                                                                                                                                                                                                                                                                                                                                                                                                                                                                                                                                                                                                                                                                                                                                                                                                                                                                                                                                                                                                                                                                                                                |                         |                                                             |

# 3/16" Ø SS cables @ 31/4" o.c.