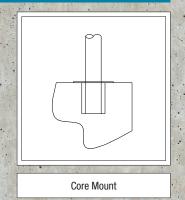

# CIRCA™ CABLE SPECIFICATIONS

| 48.200                                                                                                                                                                                                                                                                                                                                                                                                                                                                                                                                                                                                                                                                                                                                                                                                                                                                                                                                                                                                                                                                                                                                                                                                                                                                                                                                                                                                                                                                                                                                                                                                                                                                                                                                                                                                                                                                                                                                                                                                                                                                                                                         | Posts                   | SS CIRCA Posts @ 5' o.c. max.                               |
|--------------------------------------------------------------------------------------------------------------------------------------------------------------------------------------------------------------------------------------------------------------------------------------------------------------------------------------------------------------------------------------------------------------------------------------------------------------------------------------------------------------------------------------------------------------------------------------------------------------------------------------------------------------------------------------------------------------------------------------------------------------------------------------------------------------------------------------------------------------------------------------------------------------------------------------------------------------------------------------------------------------------------------------------------------------------------------------------------------------------------------------------------------------------------------------------------------------------------------------------------------------------------------------------------------------------------------------------------------------------------------------------------------------------------------------------------------------------------------------------------------------------------------------------------------------------------------------------------------------------------------------------------------------------------------------------------------------------------------------------------------------------------------------------------------------------------------------------------------------------------------------------------------------------------------------------------------------------------------------------------------------------------------------------------------------------------------------------------------------------------------|-------------------------|-------------------------------------------------------------|
| The second                                                                                                                                                                                                                                                                                                                                                                                                                                                                                                                                                                                                                                                                                                                                                                                                                                                                                                                                                                                                                                                                                                                                                                                                                                                                                                                                                                                                                                                                                                                                                                                                                                                                                                                                                                                                                                                                                                                                                                                                                                                                                                                     |                         | SS CIRCA Posts @ 4' o.c. max. for Cable & Multiline in-fill |
| The state of the s | Height                  | 42" or Custom                                               |
| いっていた                                                                                                                                                                                                                                                                                                                                                                                                                                                                                                                                                                                                                                                                                                                                                                                                                                                                                                                                                                                                                                                                                                                                                                                                                                                                                                                                                                                                                                                                                                                                                                                                                                                                                                                                                                                                                                                                                                                                                                                                                                                                                                                          | Mount Type              | Top, Fascia or Core Mounts                                  |
|                                                                                                                                                                                                                                                                                                                                                                                                                                                                                                                                                                                                                                                                                                                                                                                                                                                                                                                                                                                                                                                                                                                                                                                                                                                                                                                                                                                                                                                                                                                                                                                                                                                                                                                                                                                                                                                                                                                                                                                                                                                                                                                                | Top Rail                | 1½" Ø or 2" Ø SS Rail; 2" Ø Wood Rail; 1.66 Ø LED iRail     |
|                                                                                                                                                                                                                                                                                                                                                                                                                                                                                                                                                                                                                                                                                                                                                                                                                                                                                                                                                                                                                                                                                                                                                                                                                                                                                                                                                                                                                                                                                                                                                                                                                                                                                                                                                                                                                                                                                                                                                                                                                                                                                                                                | Assist Rail             | 1½" Ø SS Rail; 2" Ø Wood Rail; 1.66 Ø LED iRail             |
| B. 7. 1. 10                                                                                                                                                                                                                                                                                                                                                                                                                                                                                                                                                                                                                                                                                                                                                                                                                                                                                                                                                                                                                                                                                                                                                                                                                                                                                                                                                                                                                                                                                                                                                                                                                                                                                                                                                                                                                                                                                                                                                                                                                                                                                                                    | Wall Rail (on Brackets) | 1½" Ø SS Rail; 2" Ø Wood Rail; 1.66 Ø LED iRail             |
|                                                                                                                                                                                                                                                                                                                                                                                                                                                                                                                                                                                                                                                                                                                                                                                                                                                                                                                                                                                                                                                                                                                                                                                                                                                                                                                                                                                                                                                                                                                                                                                                                                                                                                                                                                                                                                                                                                                                                                                                                                                                                                                                | Stainless Steel         | #6 Brushed Satin in SS-304 or SS-316 alloy                  |
| 100                                                                                                                                                                                                                                                                                                                                                                                                                                                                                                                                                                                                                                                                                                                                                                                                                                                                                                                                                                                                                                                                                                                                                                                                                                                                                                                                                                                                                                                                                                                                                                                                                                                                                                                                                                                                                                                                                                                                                                                                                                                                                                                            | Wood (unstained)        | Red Oak, Cherry & Maple (other species avail on request)    |
|                                                                                                                                                                                                                                                                                                                                                                                                                                                                                                                                                                                                                                                                                                                                                                                                                                                                                                                                                                                                                                                                                                                                                                                                                                                                                                                                                                                                                                                                                                                                                                                                                                                                                                                                                                                                                                                                                                                                                                                                                                                                                                                                | In-Fill                 | * various options available, see in-fill section Pg XX      |
|                                                                                                                                                                                                                                                                                                                                                                                                                                                                                                                                                                                                                                                                                                                                                                                                                                                                                                                                                                                                                                                                                                                                                                                                                                                                                                                                                                                                                                                                                                                                                                                                                                                                                                                                                                                                                                                                                                                                                                                                                                                                                                                                |                         | 3/16" Ø SS cables @ 31/4" o.c.                              |
| 1                                                                                                                                                                                                                                                                                                                                                                                                                                                                                                                                                                                                                                                                                                                                                                                                                                                                                                                                                                                                                                                                                                                                                                                                                                                                                                                                                                                                                                                                                                                                                                                                                                                                                                                                                                                                                                                                                                                                                                                                                                                                                                                              |                         |                                                             |
|                                                                                                                                                                                                                                                                                                                                                                                                                                                                                                                                                                                                                                                                                                                                                                                                                                                                                                                                                                                                                                                                                                                                                                                                                                                                                                                                                                                                                                                                                                                                                                                                                                                                                                                                                                                                                                                                                                                                                                                                                                                                                                                                |                         |                                                             |

# MOUNT OPTIONS

Top Mount

Fascia Mount