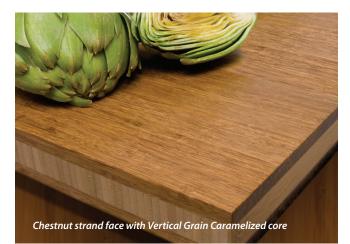

#### TERAGREN® STRAND BAMBOO COUNTERTOP/TABLE TOP

Chestnut strand bamboo face with Vertical Grain Caramelized core or Wheat strand bamboo face with Vertical Grain Caramelized core

- 36″ x 72″ x 1½″
- Ideal for kitchen counters, islands, table tops or other furniture applications
- 154% harder than red oak
- Unfinished