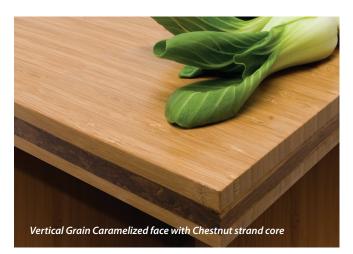

#### TERAGREN® TRADITIONAL BAMBOO COUNTERTOP/TABLE TOP

Vertical Grain Caramelized face with Chestnut strand bamboo core or Vertical Grain Natural face with Wheat strand bamboo core

- + 30" x 96" x 1½" or 36" x 72" x 1½"
- Prefinished with a food-safe mineral oil/beeswax finish
- Also available unfinished