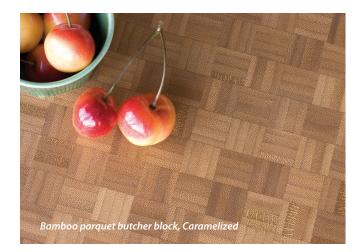

Fine Bamboo Flooring, Panels & Veneer

Bamboo parquet butcher block, Caramelized Studio bamboo flooring, vertical grain Caramelized

### **TERAGREN® BAMBOO PARQUET BUTCHER BLOCK**

#### Natural or Caramelized

- 30" x 96" x 1½" or 36" x 72" x 1½" or up to 3" by special order
- ${\boldsymbol{\cdot}}$  Food-safe —ideal for cutting surfaces and food prep areas
- Durable, end-grain parquet harder than maple
- Prefinished with a food-safe mineral oil/beeswax finish
- Also available unfinished