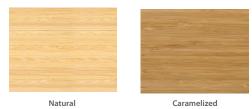

#### Natural or Caramelized

- 30" x 96" x 1½" or 36" x 72" x 1½" or up to 3" by special order
- ${\boldsymbol{\cdot}}$  Food-safe —ideal for cutting surfaces and food prep areas
- Durable, end-grain parquet harder than maple
- Prefinished with a food-safe mineral oil/beeswax finish
- Also available unfinished

Caramelized