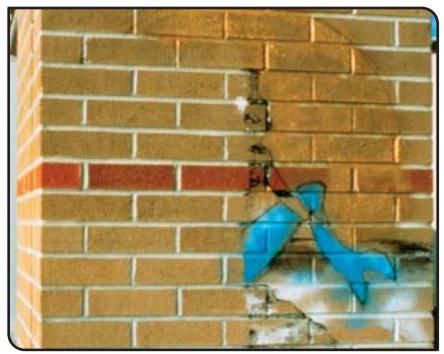

Take it off like it was never there – PROSOCO's Defacer Eraser® graffiti removers help you and your clients defeat graffiti vandalism safely, quickly and easily.