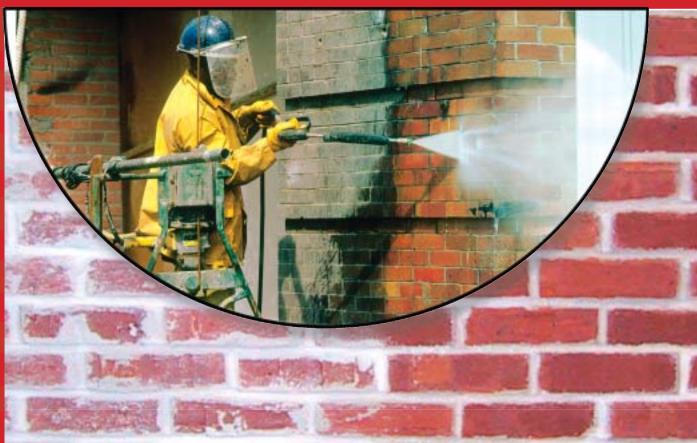

## Restoration Products

From the U.S. Capitol to Trinity Church in New York ...from Conversation Hall in Philadelphia to the Merchandise Mart in Chicago... leading historic preservation architects and state and federal agencies choose PROSOCO products for preserving historic buildings.

#### **Restoration Cleaners**

Specialized Sure Klean<sup>®</sup> formulations break up heavy accumulations of dirt, carbon, algae and oxidation on brick and terra cotta, as well as limestone, marble, sandstone, granite and other natural stone surfaces. Both interior and exterior cleaners and stain removers are available. Created for environmentally sensitive projects, Enviro Klean<sup>®</sup> products get the job done without harsh acids, caustics or solvents.

#### The Industry Leader

Since 1954, PROSOCO products have been the number-one choice of thousands of conservators, architects, specifiers, contractors and engineers nationwide. Professionals recognize Sure Klean<sup>®</sup>, Enviro Klean<sup>®</sup>, Conservare<sup>®</sup> and other PROSOCO products as the most effective, reliable and proven products for restoration of aged and historic architecture.