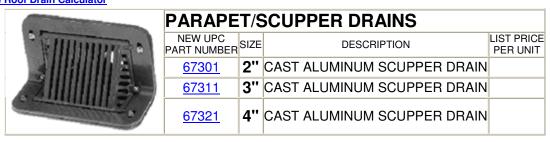

## SCUPPER DRAIN SYSTEM

Scupper Drains for leakfree drainage at roof sidewalls. Scupper Drains are designed to provide efficient drainage with secure flashing termination at the difficult roofing/sidewall junction. Portals Plus Scupper Drains are all manufactured of heavy castings. An important feature is the removable bolted flashing clamp on the face. This flashing clamp allows the roofing membrane and flashing plies to be securely compressed and sealed at this low point of the roofing system. The outlet of the Scupper Drain can be positioned in any of three directions- horizontal, vertical, or 45 degrees. When used in conjunction with interior roof drains and a sloped deck or tapered insulation, Scupper Drains can used as overflow drains. Portals Plus Scupper Drains are the solution to leaky fabricated sheet metal scuppers.