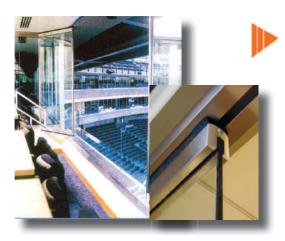

## Top Hung Sliding Systems

Top hung sliding and stacking glass door systems allow for there to be no track in the floor and give a clean appearance. The top track carries the load and can hold up to 1,000 pounds per door.

- Can swing <u>and</u> slide
- No tripping hazards
- Can stack into a pocket or stacking area
- Perfect for wall dividers