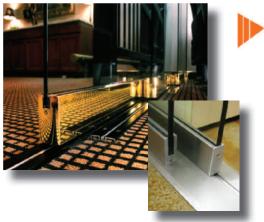

## Bottom Sliding Systems

These glass sliding walls have the sliding mechanism hidden in the bottom of the glass door rails. Smooth operation and virtually no stress on the header as all the weight is handled by the bottom slider.

- Ships within a week
- No steel required
- Cost effective alternate to top hung sliding doors