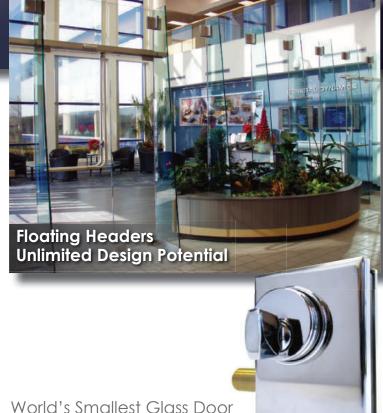

#### **Glass Door Accessories**

- Center Lock Housings
- Vertical Stiles
- Floating Header Bars
- **Door Patches**
- Vinyl Sidelite Rails
- Channels and Header Bars

World's Smallest Glass Door Center Locks and Patches