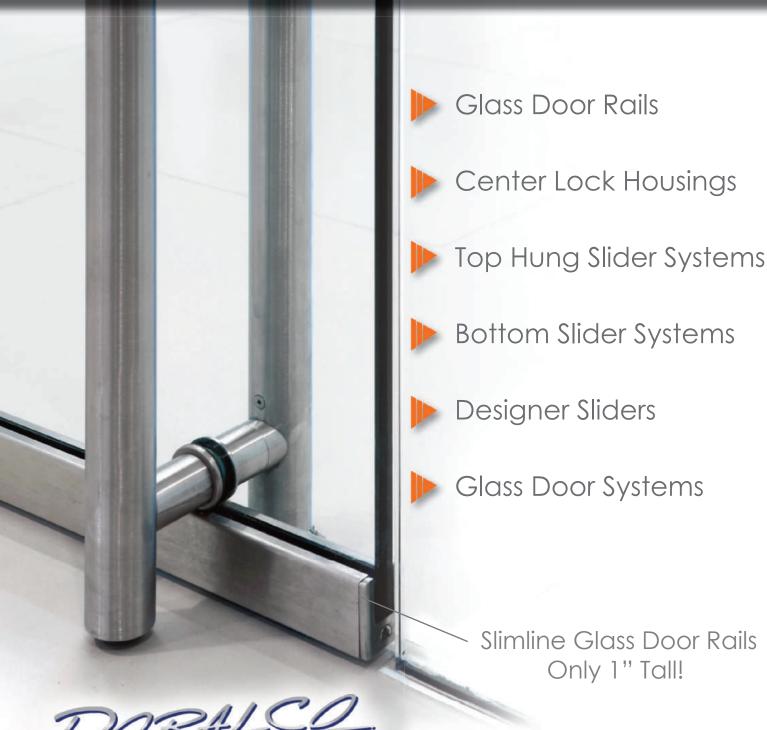

- Independently tested 16 years in the market
- Fully field adjustable
- Ships in 2 days
- Available in 3 3/8" 12" heights

The world's smallest dry glaze glass door rails! No Glass Door rail can compete with the size or quality of the Slimline Door Rail. Perfect for clean lines in door, wall and cabinet applications.

- Glass is more visible
- Any finish desired
- Ships in 2 days
- Available in 1"-2.5" heights and 1" width

1.888.44.DORALCO | doralco.com