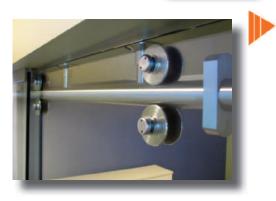

### **Designer Sliders**

Stylish and industrial, our Designer Sliders give a unique look to any all glass entrance and provide better installation flexibility.

- Exposed rollers showcase the sliding mechanism
- Perfect for unique openings or double doors
- No header or wall glass needed for installation