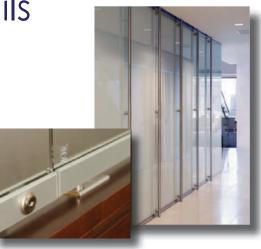

## Top Hung Sliding Systems

Top hung sliding and stacking glass door systems allow for there to be no track in the floor and give a clean appearance. The top track carries the load and can hold up to 1,000 pounds per door.

- Can swing <u>and</u> slide
- No tripping hazards
- Can stack into a pocket or stacking area
- Perfect for wall dividers