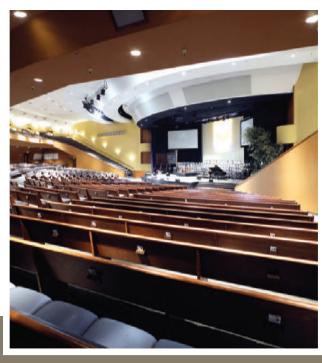

#### Pews and Benches

One of the unique features of all Sauder Worship Seating (SWS) pews is an ergonomically designed, contoured seat instead of the typical flat board seat. The full range of pew body styles, materials, ends, accessories, finishes, and fabrics we offer can be customized for your client and their budget.

#### Clarity<sup>™</sup>Seating

Many congregations find a need for seating other than traditional pews and chairs. Clarity<sup>™</sup> auditorium seating was developed with SWS's market expertise and design technology offering the quality, craftsmanship, and functional benefits that customers have come to expect from us.