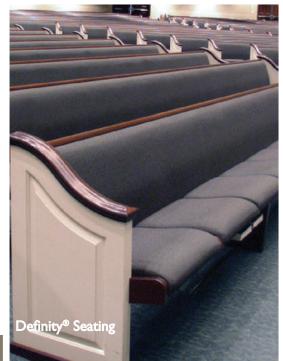

#### Definity<sup>®</sup> Seating

Our renewable, patented Definity<sup>®</sup> seating is the best answer to the need for individual seats within a traditional pew design. Available with and without dividers, Definity<sup>®</sup> can be produced in our full range of wood finish and fabric options. Definity<sup>®</sup> seating is the first combination of benchtype seating with removable individual seats.