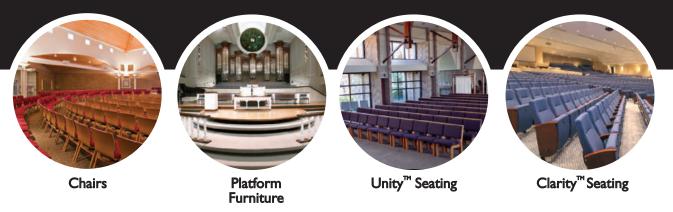

#### Platform Furniture

From pulpits to communion tables, there are many types of platform furniture available. Our many styles of customized platform furniture coordinate with our pews, chairs, auditorium seating, and variety of decor.

#### Chairs

Our ergonomic designs ensure maximum support and our extensive collection guarantees a chair that suits your needs for sanctuary, choir, classroom, chapel, dining, and more.

#### Unity<sup>™</sup> Seating

Our beautiful and functional Unity<sup>TM</sup> seating is the perfect solution for those congregations wanting the look of a pew with the versatility of a chair. With varying lengths, it allows the greatest flexibility in space planning.

#### Clarity<sup>™</sup>Seating

Many congregations find a need for seating other than traditional pews and chairs. Clarity<sup>™</sup> auditorium seating was developed with SWS's market expertise and design technology offering the quality, craftsmanship, and functional benefits that customers have come to expect from us.