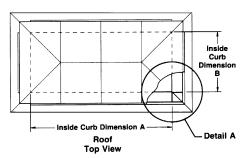

### **CORNERS**

Boxed.

Dimensions in parenthesis ( ) indicate millimeters.

| QTY. | DIMENSIONS |   |   | BLADE<br>STYLE | VARIATIONS |
|------|------------|---|---|----------------|------------|
|      | Α          | В | С | (MODEL)        | VARIATIONS |
|      |            |   |   |                |            |
|      |            |   |   |                |            |
|      |            |   |   |                |            |
|      |            |   |   |                |            |
|      |            |   |   |                |            |
|      |            |   |   |                |            |
|      |            |   |   |                |            |
|      |            |   |   |                |            |