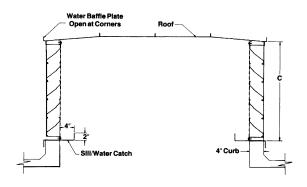

#### ROOF

18 gage (1.2) galvanized steel with steel louver models. .063" (1.6) aluminum with aluminum louver models.

#### STRUCTURAL SUPPORT

20 gage (1.1) galvanized formed steel or 1½" x 4" x 1½" (38 x 102 x 38) 6063T5 extruded aluminum.

### **CORNERS**

Boxed.