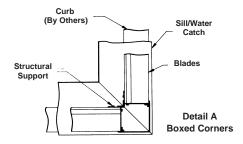

#### STRUCTURAL SUPPORT

20 gage (1.1) galvanized formed steel or 1½" x 4" x 1½" (38 x 102 x 38) 6063T5 extruded aluminum.

### **CORNERS**

Boxed.