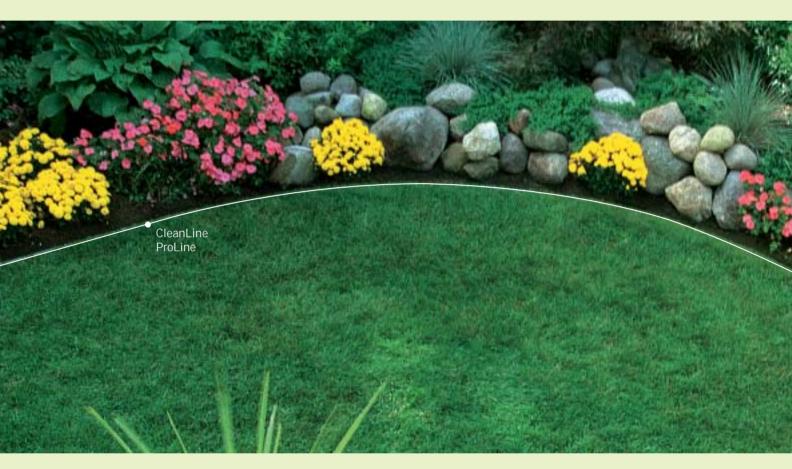

### CleanLine™

#### Aluminum Landscape Edging

CleanLine is a complete series of commercial grade aluminum landscape edging designed to function in professional landscapes. CleanLine is engineered to maximize design sustainability and provide long-term durability by withstanding the demands of professional lawn maintenance and volume pedestrian traffic.

### ProLine™

#### **Aluminum Landscape Edging**

ProLine is a professional quality aluminum landscape edging designed for use in residential and light commercial landscapes. It incorporates many of the design features of our premium commercial products and is known for its quality, ease of installation, and long-term durability. ProLine is a superior alternative to plastic, steel, and wood.