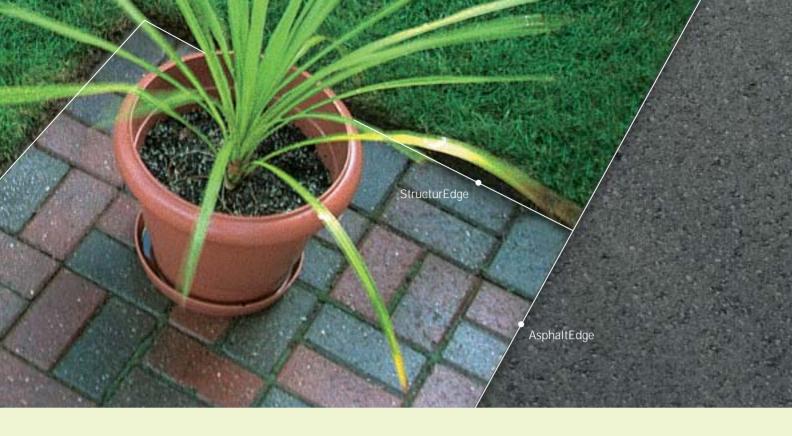

## **StructurEdge**<sup>™</sup>

#### **Aluminum Brick and Paver Restraint**

StructurEdge is a flexible L-shaped aluminum paving restraint designed as an edge restraint for pavers. It provides a clean, unobstructed edge along the paver installation allowing the use of a power edger directly adjacent to the paving stones. It's quick and easy to install and readily forms to curves, angles and straight runs.

- · Strong L-shaped design
- $\cdot$  Safe and aesthetic
- Aluminum eliminates cracking, rusting or rotting
- · Permanent installation
- · Easy to install

Available in heavy, medium and light duty grades in 1%" and 21/4" heights.