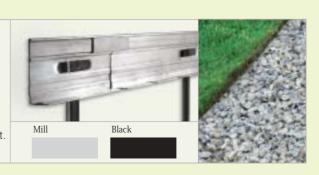

## PermaStrip™

#### Aluminum Maintenance Strin

PermaStrip is a semi-rigid, L-shaped aluminum maintenance strip specifically designed to make straight runs and gentle curves bordering buildings, fences and other problem maintenance areas. Perfect for decomposed granite paths and driveways, retaining decorative stone, and for edging areas that require straight lines and soft curves.

- · Strong L-shaped design
- · Easy to install
- · Safe and aesthetic
- · Permanent installation
- Aluminum eliminates cracking, rusting or rotting

PermaStrip is available in 1/8" or 3/6" thickness by 31/8" height.