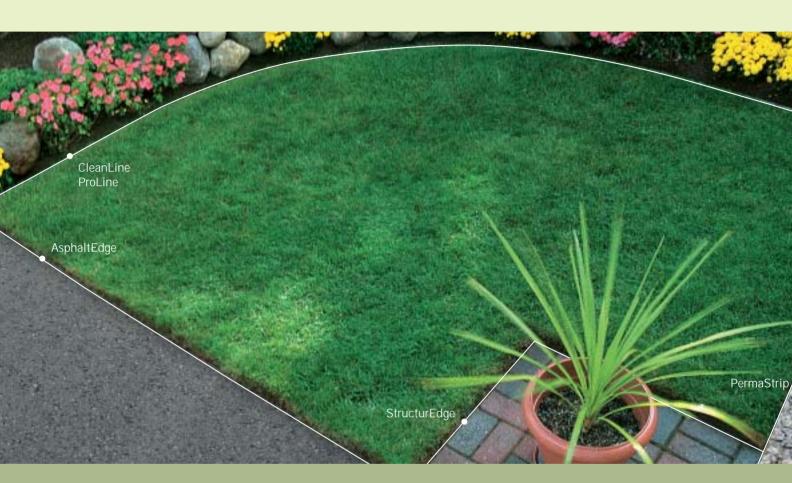

### CleanLine, ProLine and PermaStrip are Permaloc's landscape edging solutions.

### CleanLine™

### ProLine™

## PermaStrip™