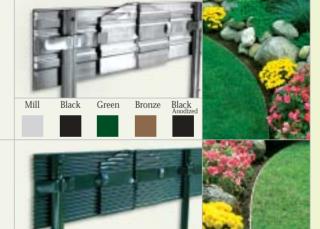

### CleanLine™

- · Patented, stakeless snap-down connection
- Permanent installationVertical grade-change
- Vertical grade-change connector and connection splice available

CleanLine is available in %" or %6" thickness by 3", 4", or 5%" heights.

Bronze

Black

Green