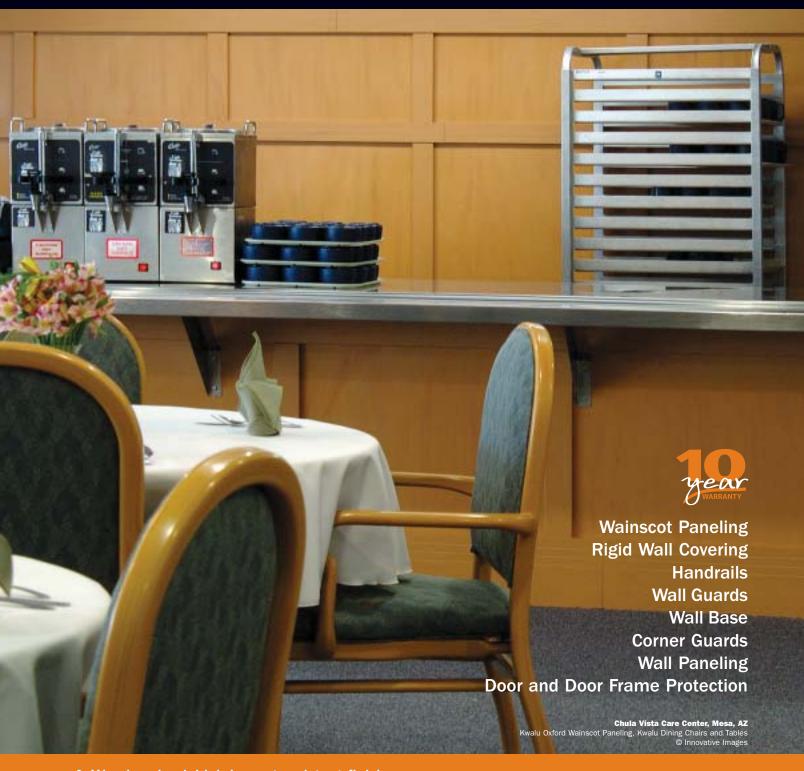

# **Wall Protection**

- Wood grained, high impact resistant finish
- Made from class "A" fire-rated materials

# **Wainscot Paneling**

#### St. James

Kwalu wainscot paneling is ideally suited to applications where attractive design and Virtually Indestructible™ wall protection is desired. Our wainscot paneling is offered in four standard styles, and is also easily re-configured for custom designs.

# Why Choose Kwalu Wall Protection?

year WARRANTY

Through technology and innovation, Kwalu is able to offer not only a 10-

year warranty on **construction**, but also the **industry's only** 10year warranty on finish.