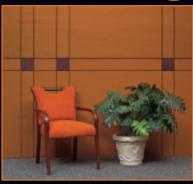

## **Wall Paneling**

Kwalu Wall Paneling offers the freedom to create unique designs to suit your space. Combine Virtually Indestructible™ wood grained colors with custom styles for memorable contemporary layouts.