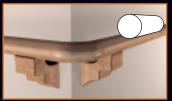

## **Corner Guards**

CG-.75 (¾'' wing)

Other Sizes Available: CG-1.5 (1 ½" wing) CG-2 (2" win

Kwalu corner guards come in 4 standard wing sizes and two standard heights for protecting vulnerable wall corners in any application and any budget. Custom sizes and angles are also available.