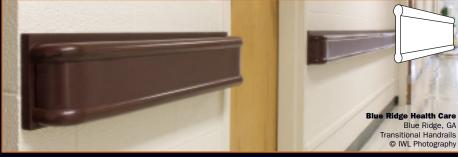

#### **Wood Grained Trim Accessories**

Top/End Cap

Joint Cover

**Transitional** 

Kwalu's Virtually Indestructible™ handrails offer both the personal safety of a strong gripping surface and protection for walls against knocks and bumps. These styles cover a range of design and budget applications. All Kwalu handrails are ADA compliant.