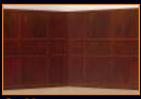

# **Wainscot Paneling**

#### St. James

Kwalu wainscot paneling is ideally suited to applications where attractive design and Virtually Indestructible™ wall protection is desired. Our wainscot paneling is offered in four standard styles, and is also easily re-configured for custom designs.