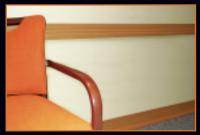

#### St. James

Kwalu wainscot paneling is ideally suited to applications where attractive design and Virtually Indestructible™ wall protection is desired. Our wainscot paneling is offered in four standard styles, and is also easily re-configured for custom designs.

SoHo