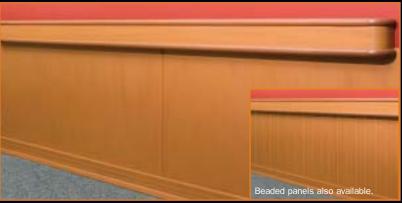

# **Rigid Wall Covering**

Kwalu Rigid Wall Covering shown with optional Transitional Handrail, 4" base rail and base shoe.

|           | STANDARD                                                 | сиѕтом                                                                    |
|-----------|----------------------------------------------------------|---------------------------------------------------------------------------|
| WIDTH     | 5'                                                       | 3' – 5' available                                                         |
| LENGTH    | 10'                                                      | depending on sheet thickness, longer length sheets or rolls are available |
| THICKNESS | .03" (.8mm, Plain only) or .06" (1.5mm, Plain or Beaded) | .125" (3mm, Plain or Beaded)                                              |
| COLORS    | 7 wood grained                                           | other wood grained and solid colors                                       |
|           |                                                          |                                                                           |

Kwalu rigid wall covering is the perfect solution for wall protection applications in which wainscot paneling is not considered an appropriate option. With two standard thicknesses, our rigid wall covering can be adapted to almost any application.