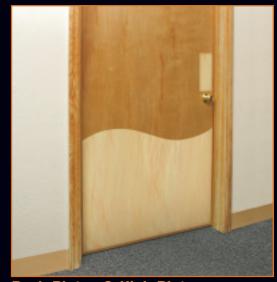

## **Door & Door Frame Protection**

**Push Plates & Kick Plates** 

**Door Frame Covers** 

Doors and door frames are perhaps the most vulnerable part of any facility. Kwalu kick plates, push plates, and door frame covers are designed to stop damage to doorways while providing the design appeal of wood.