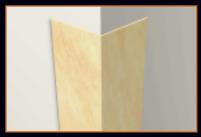

## **Corner Guards**

CG-.75 (¾'' wing)

Other Sizes Available: CG-1.5 (1 ½" wing) CG-2 (2" win

Kwalu corner guards come in 4 standard wing sizes and two standard heights for protecting vulnerable wall corners in any application and any budget. Custom sizes and angles are also available.