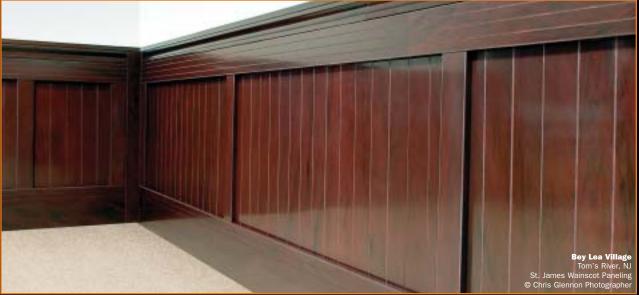

# **Wainscot Paneling**

#### St. James

Kwalu wainscot paneling is ideally suited to applications where attractive design and Virtually Indestructible™ wall protection is desired. Our wainscot paneling is offered in four standard styles, and is also easily re-configured for custom designs.