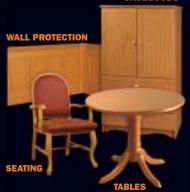

# **Wall Protection**

- Wood grained, high impact resistant finish
- Made from class "A" fire-rated materials

budget. Alternatively, take advantage of our complete **custom design service**.

Only Kwalu can ensure a **consistent look** throughout your facility by offering complete ranges of **furniture** and **wall protection** – all made from the same virtually indestructible Kwalu material. Buy from **one trusted company** to simplify your sourcing needs.