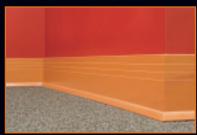

### Wall Guards Wall Base

4" Wall Guard shown with Wall Base and Kwalu Symphony Chair

6" Wall Base shown with optional base shoe.

As with all Kwalu wall protection products, our wall guards and wall base offer the rich, warm texture of wood with the Virtually Indestructible™ durability of our proprietary polymer. Kwalu wall guards and wall bases have an anti-bacterial finish. Coordinate your base and chair moldings with other wall protection products for a complete design.