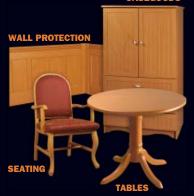

## **Wall Paneling**

Kwalu Wall Paneling offers the freedom to create unique designs to suit your space. Combine Virtually Indestructible™ wood grained colors with custom styles for memorable contemporary layouts.

Kwalu offers modular systems so that you can mix and match to suit your

budget. Alternatively, take advantage of our complete **custom** design service.

Only Kwalu can ensure a coo nated look throughout your facility by offering complete collections of furniture and wall protection all made from the same Virtually Indestructible™ Kwalu material. Buy from one trusted company to simplify your sourcing needs.