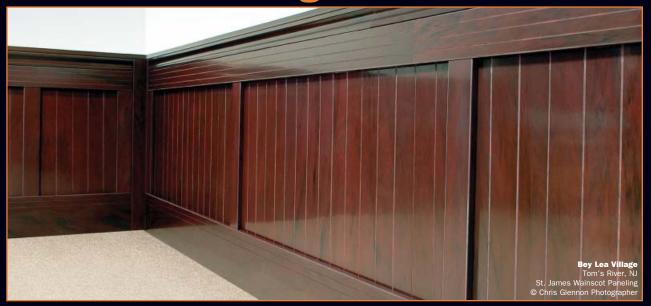

#### St. James

Kwalu wainscot paneling is ideally suited to applications where attractive design and Virtually Indestructible™ wall protection is desired. Our wainscot paneling is offered in four standard styles, and is easily re-configured for custom designs.