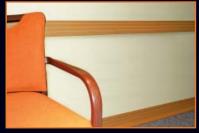

# **Rigid Wall Covering**

Kwalu Rigid Wall Covering shown with optional Transitional Handrail, 4" base rail and base shoe.

Kwalu rigid wall covering is the perfect solution for wall protection applications in which wainscot paneling is not considered an appropriate option. Our rigid wall covering can be adapted to almost any application.