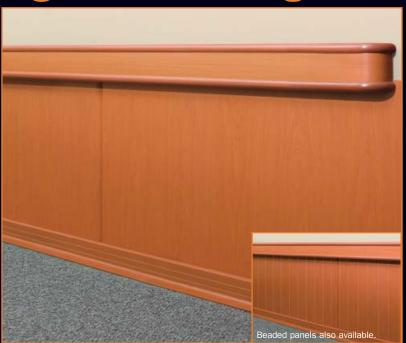

# **Rigid Wall Covering**

Kwalu Rigid Wall Covering shown with optional Transitional Handrail, 4" base rail and base shoe.

Kwalu rigid wall covering is the perfect solution for wall protection applications in which wainscot paneling is not considered an appropriate option. Our rigid wall covering can be adapted to almost any application.