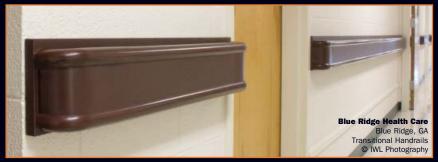

#### **Transitional**

Kwalu's Virtually Indestructible<sup>™</sup> handrails offer both the personal safety of a strong gripping surface and protection for walls against knocks and bumps. Three styles cover a range of design and budget applications. All Kwalu handrails are ADA compliant.