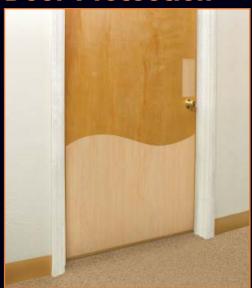

#### **Door Protection**

**Push Plates & Kick Plates** 

Doors are perhaps the most vulnerable part of any facility. Kwalu kick plates and push plates are designed to stop damage to doorways while providing the design appeal of wood.