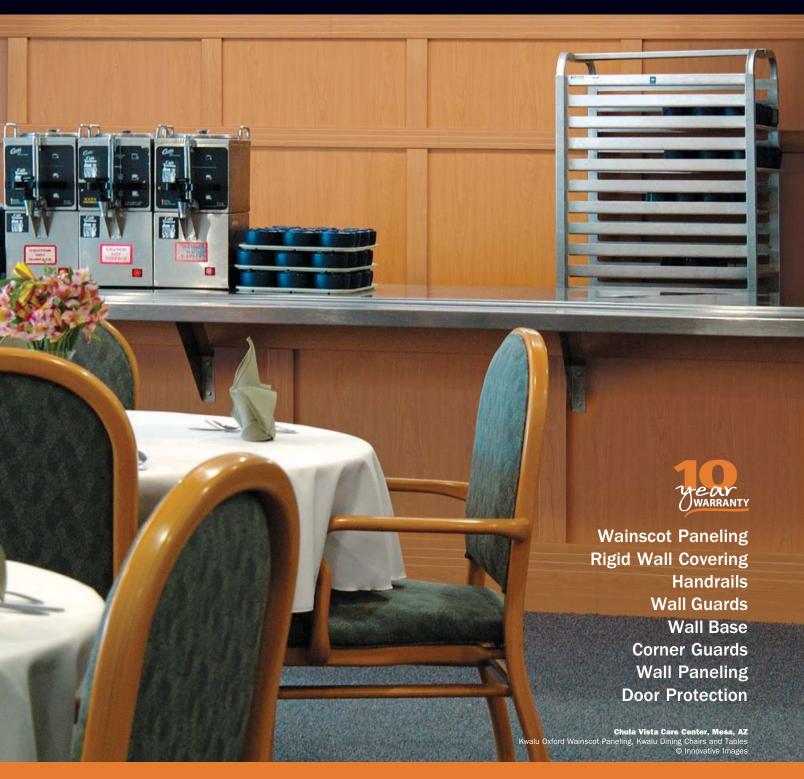

#### St. James

Kwalu wainscot paneling is ideally suited to applications where attractive design and Virtually Indestructible™ wall protection is desired. Our wainscot paneling is offered in four standard styles, and is easily re-configured for custom designs.

Oxford SoHo

### Wall Guards Wall Base

4" Wall Guard shown with Wall Base and

6" Wall Base shown with optional base shoe.

As with all Kwalu wall protection products, our wall guards and wall base offer the rich, warm texture of wood with the Virtually Indestructible™ durability of our proprietary polymer. Kwalu wall guards and wall bases have an anti-bacterial finish. Coordinate your base and chair moldings with other wall protection products for a complete design.

### **Corner Guards**

CG-.75 (34" wing) Other Sizes Available: CG-1.5 (1 1/2" wing) CG-2 (2" wing)

Kwalu corner guards come in four standard wing sizes and two standard heights for protecting vulnerable wall corners in any application and any budget. Custom sizes and angles are also available.

#### **Door Protection**

**Push Plates & Kick Plates** 

Doors are perhaps the most vulnerable part of any facility. Kwalu kick plates and push plates are designed to stop damage to doorways while providing the design appeal of wood.

## **Wall Paneling**

Kwalu Wall Paneling offers the freedom to create unique designs to suit your space. Combine Virtually Indestructible™ wood grained colors with custom styles for memorable contemporary layouts.