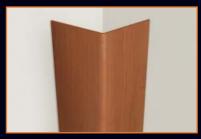

### **Corner Guards**

CG-.75 (34" wing) Other Sizes Available: CG-1.5 (1 1/2" wing) CG-2 (2" wing)

Kwalu corner guards come in four standard wing sizes and two standard heights for protecting vulnerable wall corners in any application and any budget. Custom sizes and angles are also available.