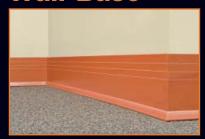

### Wall Guards Wall Base

4" Wall Guard shown with Wall Base and

6" Wall Base shown with optional base shoe.

As with all Kwalu wall protection products, our wall guards and wall base offer the rich, warm texture of wood with the Virtually Indestructible™ durability of our proprietary polymer. Kwalu wall guards and wall bases have an anti-bacterial finish. Coordinate your base and chair moldings with other wall protection products for a complete design.