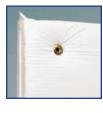

#### **KB-803 Baffles**

- Economical 1-1/2" thick baffle encased in fire-retardant vinyl.
- Standard 24" x 48" up to 48" x 96" available in a variety of colors with brass finish grommets.