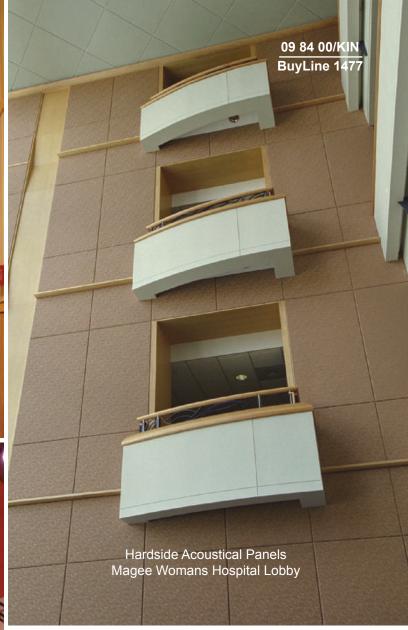

#### **HardSide Panels**

- Custom sizes up to 48" x 120"
- 1-inch to 4-inch thick glass fiber core with chemically hardened edges
- · Shaped Edges
- · Fabric or Vinyl Faced
- · Optional High-Impact Face

#### **Model Hardside Cloud Panels**

Panel sizes up to 48" x 120" with support brackets or imbedded eye hooks on the back side for suspension as a flat horizontal "cloud".