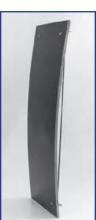

#### **Ovation Reflectors**

- Curved reflector panels up to 8' x 18'
- Gel Coat, Laminate, or Wood Veneer facing
- Suspended from the ceiling as acoustically reflective clouds.
- Also available for wall mounting