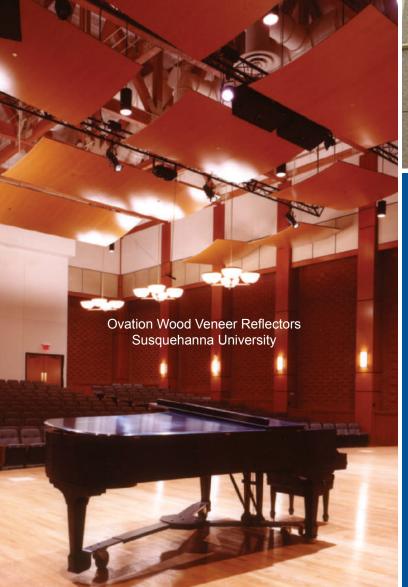

# **Ovation Reflector Panels**

# **Tunkhannock Middle School Auditorium**

Overhead Acoustical Reflectors Direct Diffuse Sound Reflections to the Audience. Gel Coat, Laminate, or Wood Veneer Finish.

#### **Ovation Reflectors**

- Curved reflector panels up to 8' x 18'
- Gel Coat, Laminate, or Wood Veneer facing
- Suspended from the ceiling as acoustically reflective clouds.
- Also available for wall mounting