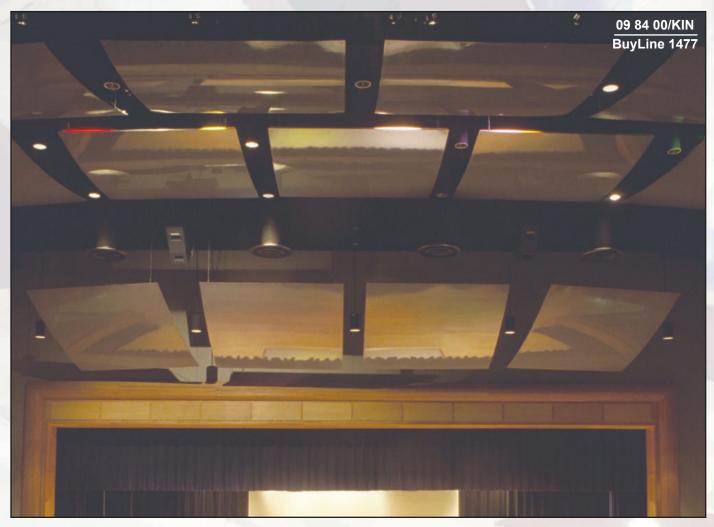

# **Ovation Reflector Panels**

# **Tunkhannock Middle School Auditorium**

Overhead Acoustical Reflectors Direct Diffuse Sound Reflections to the Audience. Gel Coat, Laminate, or Wood Veneer Finish.

#### **Ovation Reflectors**

- Curved reflector panels up to 8' x 18'
- Gel Coat, Laminate, or Wood Veneer facing
- Suspended from the ceiling as acoustically reflective clouds.
- Also available for wall mounting