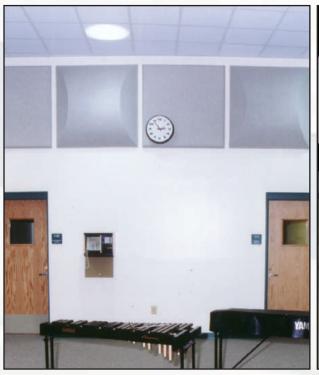

HardSide Cloud and Wall Panels
Cincinnati Country Day School
Custom Fabric Covered Panels for
Acoustic Control on Ceilings and Walls