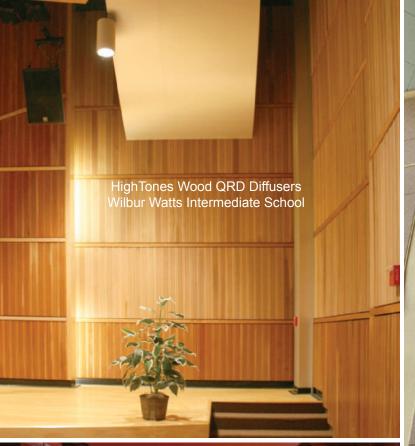

#### **Sound Diffusers**

- Radius and Pyramidal shapes
- · Slotted Wood QRD Designs
- Variety of sizes for wall and ceiling mountings
- · Optional fabric facing

Kinetics Noise Control, Inc. 6300 Irelan Place • P.O. Box 655 • Dublin, Ohio 43017