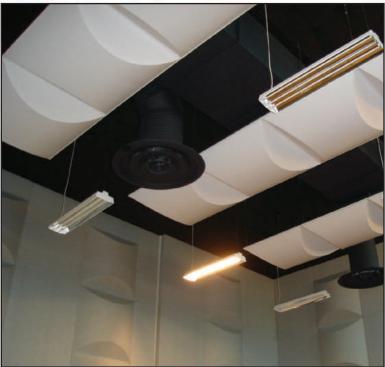

# Geometric Sound Diffusers and HardSide Panels Westfield High School (left); South East Missouri River Campus (right) Sound Absorption and Diffusion for Superb Listening Conditions

Wave Baffles
Humane Society Kennels
Economical Sound Absorption for
Gyms, Arenas, Convention Halls
and other large spaces

#### **Horizontally Suspended Wave Baffles**

- Large baffles for larger spaces with sizes available up to 4' x 30'
- Sailcloth facing with sewn edges or heat sealed vinyl over a fiber glass blanket provides superior sound absorption. Baffles are suspended from the ceiling as "acoustical clouds."