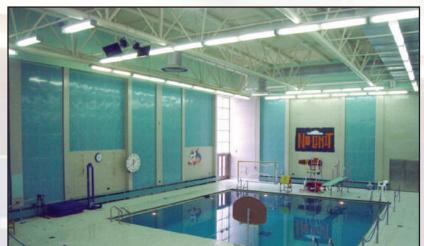

### **Harborcreek Natatorium**

Powder Coat Painted Acoustical Panels for more Difficult Environments.