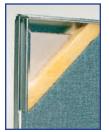

#### **HardSide Panels**

- Custom sizes up to 48" x 120"
- 1-inch to 4-inch thick glass fiber core with chemically hardened edges
- · Shaped Edges
- · Fabric or Vinyl Faced
- · Optional High-Impact Face