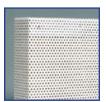

#### **Model KNP Perforated Metal Panels**

- Perforated steel or aluminum panels with poly bagged fiber glass and a durable powder coat paint finish.
- · Excellent damage resistance.
- · Flat or corrugated V face.