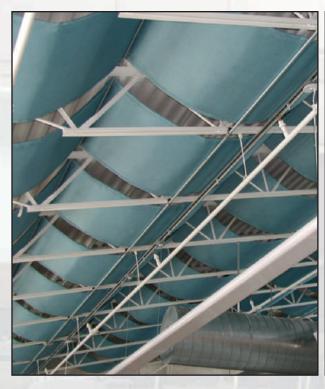

#### **Horizontally Suspended Wave Baffles**

- Large baffles for larger spaces with sizes available up to 4' x 30'
- Sailcloth facing with sewn edges or heat sealed vinyl over a fiber glass blanket provides superior sound absorption. Baffles are suspended from the ceiling as "acoustical clouds."