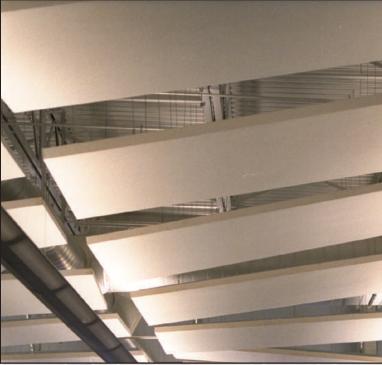

#### **Horizontally Suspended Wave Baffles**

- Large baffles for larger spaces with sizes available up to 4' x 30'
- Sailcloth facing with sewn edges or heat sealed vinyl over a fiber glass blanket provides superior sound absorption. Baffles are suspended from the ceiling as "acoustical clouds."