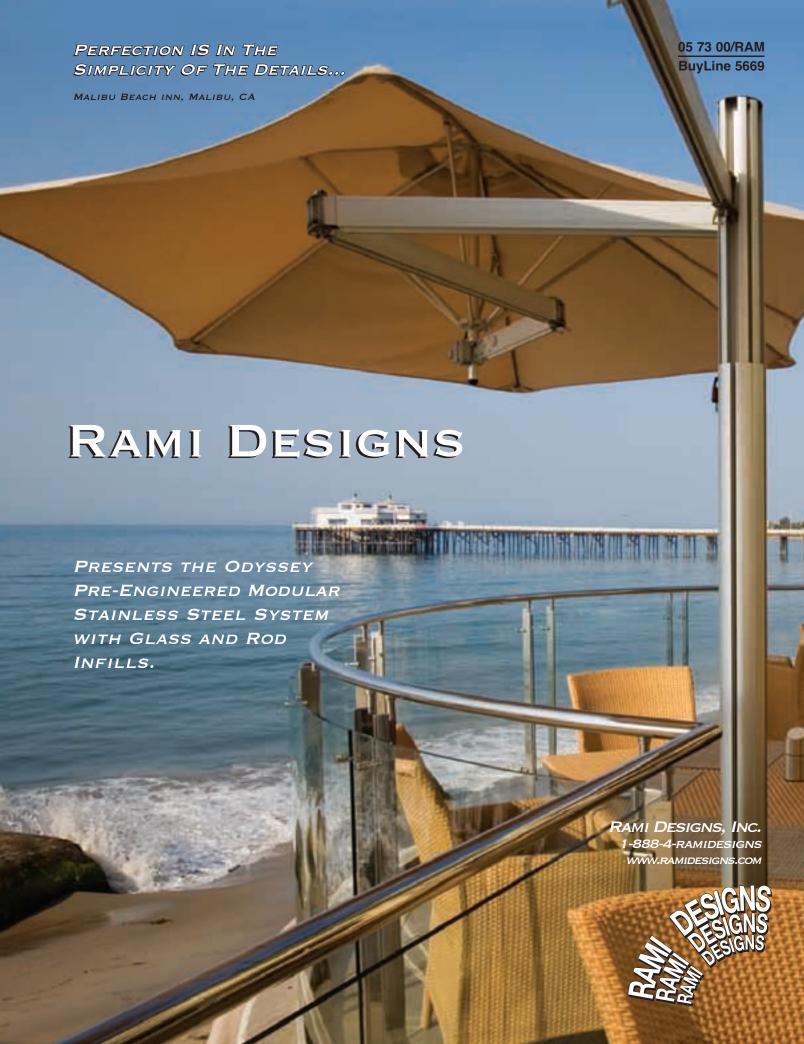

## HIGHLY RECOGNIZED FEATURES & ADVANTAGES OF ODYSSEY SYSTEM:

- Attachments are machined to eliminate welding and grinding.
- Installation and replacement of glass or rod in-fills is quick and easy.
- Adjustable components compensate for irregularities of the field conditions.
- Weatherproofing problems for exterior applications are eliminated.
- Cantilevered glass panels allow water to flow off decks easily on exterior applications.
- Many different styles of attachments available to customize your designs.