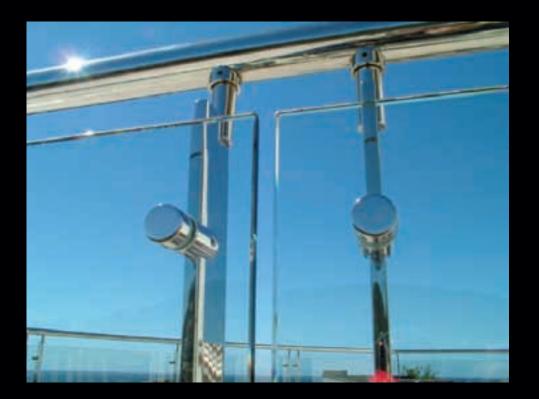

## HIGHLY RECOGNIZED FEATURES & ADVANTAGES OF ODYSSEY SYSTEM:

- Attachments are machined to eliminate welding and grinding.
- Installation and replacement of glass or rod in-fills is quick and easy.
- Adjustable components compensate for irregularities of the field conditions.
- Weatherproofing problems for exterior applications are eliminated.
- Cantilevered glass panels allow water to flow off decks easily on exterior applications.
- Many different styles of attachments available to customize your designs.