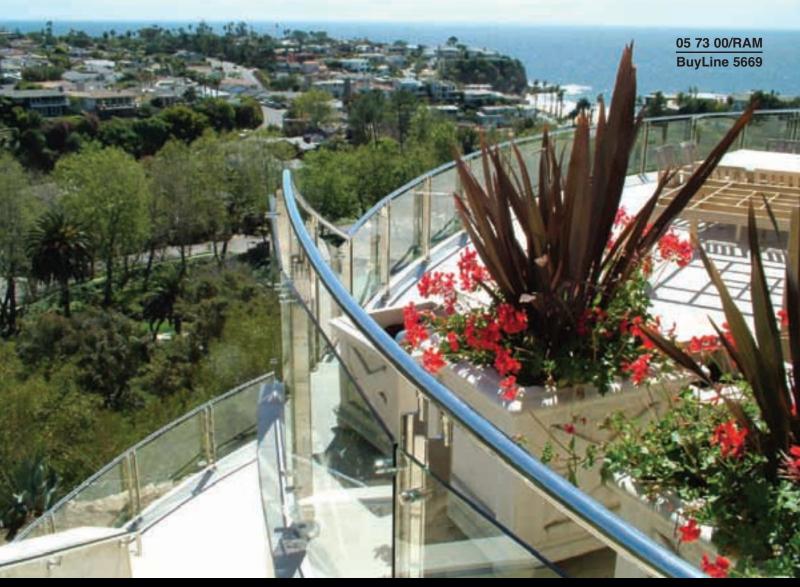

## DECORATIVE WOOD CONES ARE AVAILABLE IN A VARIETY OF FINISHES

RAMI DESIGNS, INC. 1-888-4-RAMIDESIGNS WWW.RAMIDESIGNS.COM

Custom residence, Emerald Bay, Laguna Beach, CA

SEGMENTED GLASS PANELS
USED WITH CURVED RAIL IN
LIEU OF CURVED GLASS DUE
TO THE LARGE RADIUS. HIGHLY
POLISHED MIRROR FINISH IS
USED TO ENDURE THE
ELEMENTS.