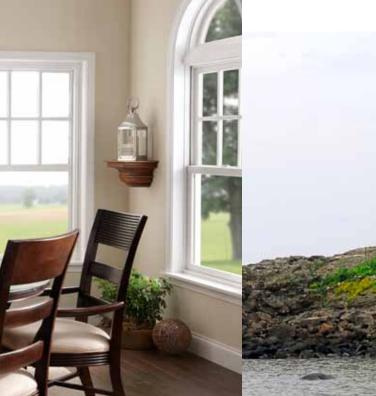

## New advanced water management system.

Milgard designs windows that are impervious to water. In the rare event that water enters the sash system, the new Milgard water management system keeps it away from the wood interior.

Water drains through a specially designed water channel and drainage holes. Water exits the sash behind the bottom rail seal, at no time coming in contact with the wood interior.

Essence Casement and Double Hung ▶