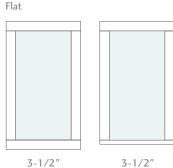

Brickmold

flat four sides

Brickmold 3-1/2" flat with sill nose four sides with sill horn