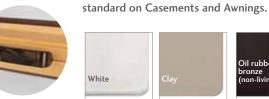

#### Beautiful interiors.

Milgard offers three wood species for the interior. Choose one of the following to match the style and design of your homes:

**◆** Durable fiberglass withstands the harshest elements.

Exterior finishes. You or your homebuyers can choose from fifteen exterior fiberglass colors - each carefully selected to complement new and classic home styles.

Milgard also offers windows to fit most installation applications, including full insert and standard frames.