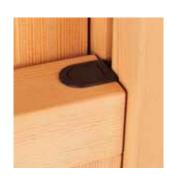

Innovative tilt latches with recessed release, which give the window a sleek, clean look. Traditional latches open by pinching both latches simultaneously together, which can be difficult. The new Milgard tilt latches are almost as easy as pushing buttons on a computer keyboard.

Milgard's exclusive, intuitive SmartTouch™ lock is easy to use and has a sleek, low profile.

This is ideal for contemporary homes. For a traditional look, we also offer a spoon lock option.

▲ Evening Sky