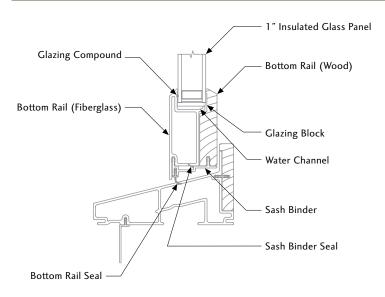

## New advanced water management system.

Milgard designs windows that are impervious to water. In the rare event that water enters the sash system, the new Milgard water management system keeps it away from the wood interior.

Water drains through a specially designed water channel and drainage holes. Water exits the sash behind the bottom rail seal, at no time coming in contact with the wood interior.

Essence Casement and Double Hung ▶