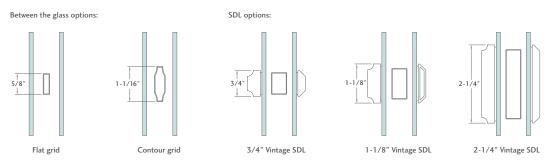

More design choices with grid options.

Milgard grids give you even more design flexibility. With Milgard Essence™, you can choose from several grid options:

Ask a Milgard sales representative about our new non-linear SDL options.