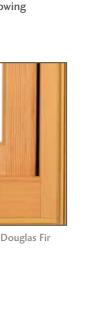

▲ Vertical-grain Douglas Fir

#### Beautiful interiors.

Milgard offers three wood species for the interior. Choose one of the following to match the style and design of your homes:

**◆** Durable fiberglass withstands the harshest elements.