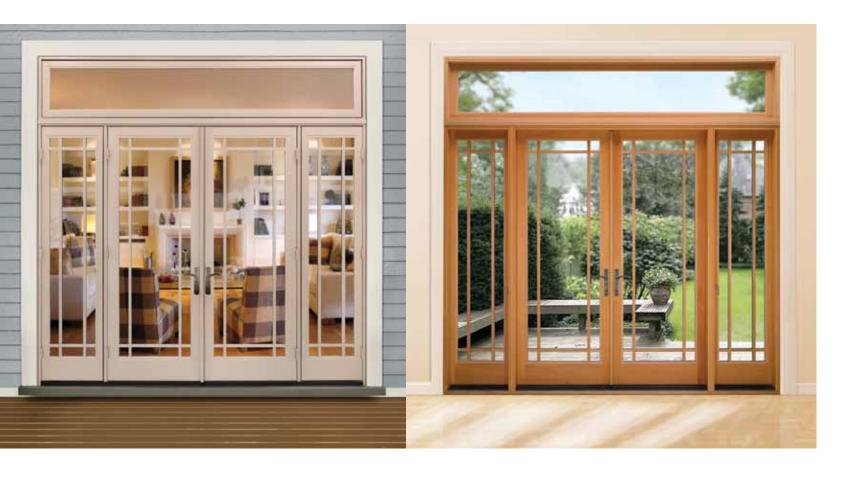

# Doors. Re-imagined.

Milgard Essence™ doors are the perfect complement to Milgard
Essence windows. Like Milgard Essence windows, these doors combine
the durability of a fiberglass exterior and the beauty of a wood interior
in either pine or vertical-grain Douglas Fir.

Available in French swinging and French-style sliding doors.

Choose any of our factory-painted exterior colors, available in three weeks or less.

Milgard Essence In-Swing and Out-Swing patio doors feature designer hardware, a multi-point locking system and operable sidelites. The hardware is available in the same finishes as the windows so you can give your homes a unified, consistent look.