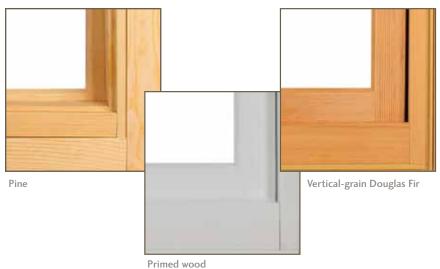

#### Beautiful interiors.

Milgard offers three wood species for the interior. Choose one of the following to match the style and design of your homes:

**◆** Durable fiberglass withstands the harshest elements.

▲ Vertical-grain Douglas Fir