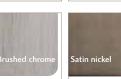

#### Choose between the sleek and innovative Milgard SmartTouch™ Lock or the classic look of a Spoon Lock on our Double Hung and Gliding windows. Folding nesting operator handles are

Each is available in a wide range of finishes to match almost any design aesthetic.