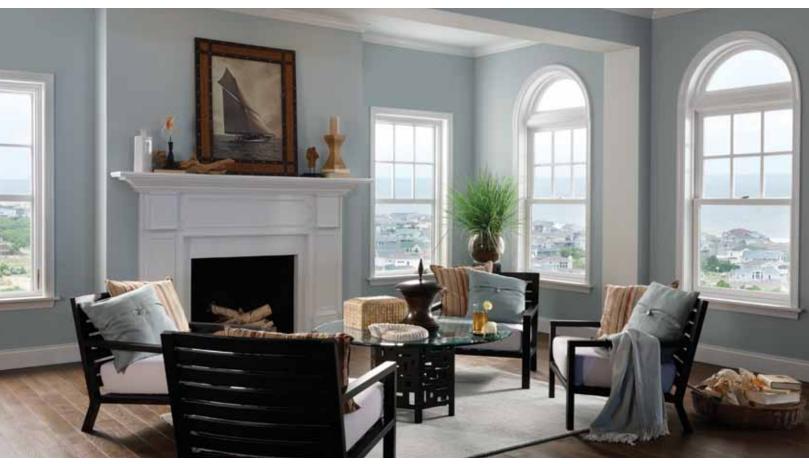

#### It all comes together in Milgard Essence Series.

New Essence Series windows are beautiful on the inside and Milgard tough on the outside. They have outstanding energy efficiency and innovative new features.

#### ■ Advanced energy efficiency & performance.

Milgard Essence™ Series windows and doors integrate the latest advances in design engineering and energy efficiency technology. They perform so well that they stand up to tough air and water infiltration testing and meet the 0.30/0.30 federal tax stimulus standard and 2010 ENERGY STAR® requirements in all zones with no costly energy upgrades. For those who want even more, we offer an optional energy package with triple glazing that is up to 30% more efficient than the base window package. Milgard Essence Series windows and doors also come standard with EdgeGardMAX™ spacers.