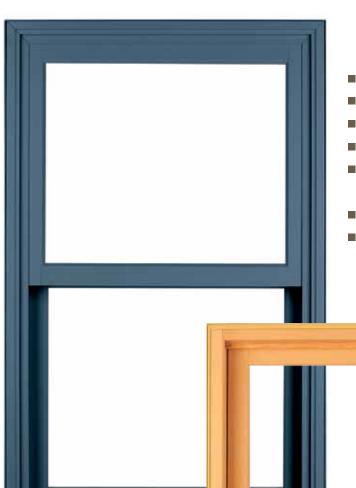

#### Beautiful interiors.

Milgard offers three wood species for the interior. Choose one of the following to match the style and design of your homes:

**◆** Durable fiberglass withstands the harshest elements.

Exterior finishes. You or your homebuyers can choose from fifteen exterior fiberglass colors - each carefully selected to complement new and classic home styles.

Milgard also offers windows to fit most installation applications, including full insert and standard frames.