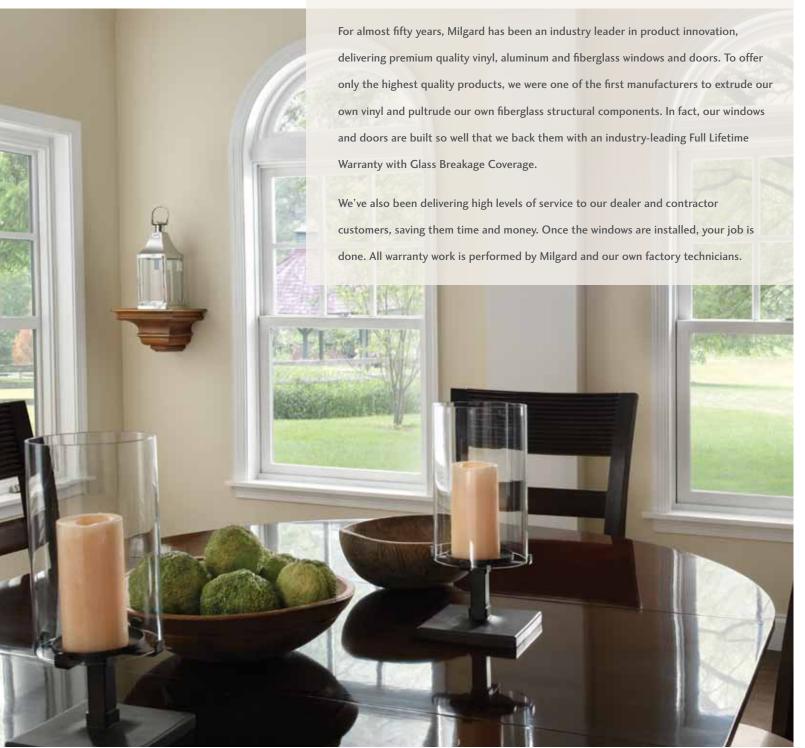

#### ■ Unsurpassed beauty and durability.

Essence™ Series windows and doors combine the beauty of wood on the interior with the strength and durability of a fiberglass exterior. Conventional wood windows rely on wood as the core structural material, and many rely on aluminum cladding or other composite materials to protect the wood. The problem: water will inevitably get behind the cladding as the silicone sealant deteriorates, which can cause rotting and damage. Milgard chooses to use a fiberglass exterior frame and exterior sash construction. Only fiberglass offers the long-term durability and dependability that enable us to back our wood windows with the Milgard Full Lifetime Warranty.

#### ■ Reduced lead times.

With the Essence Series, you'll get your windows custom made to order and delivered to your jobsite in just two weeks. That's because Milgard windows are manufactured locally rather than made and shipped across the country to your jobsite. Think about it: our lead time is probably twice as fast as your current wood window supplier, and your windows are custom-built to your specifications within 1/8".