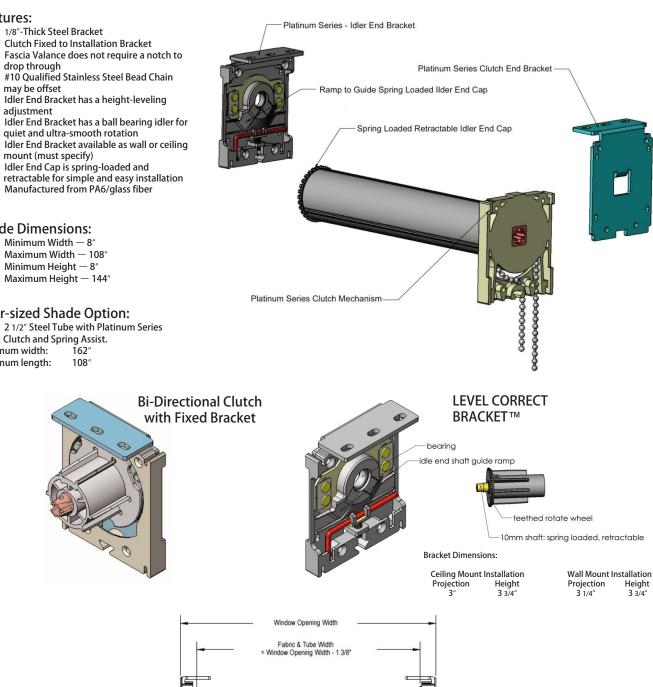

#### Features:

- 1/8"-Thick Steel Bracket
- **Clutch Fixed to Installation Bracket**
- Fascia Valance does not require a notch to drop through
- #10 Qualified Stainless Steel Bead Chain may be offset
- Idler End Bracket has a height-leveling adjustment
- Idler End Bracket has a ball bearing idler for quiet and ultra-smooth rotation
- Idler End Bracket available as wall or ceiling mount (must specify)

### Shade Dimensions:

- Minimum Width 8"
- Maximum Width 108"
- Minimum Height 8"
- Maximum Height 144" •

#### **Over-sized Shade Option:**

- 2 1/2" Steel Tube with Platinum Series
- Clutch and Spring Assist. 162
- Maximum width: Maximum length: 108

5/8

3/4