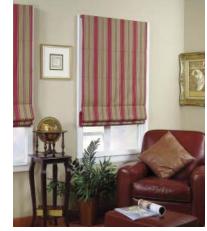

# Roman Shades, Draperies, and **Top Treatments**

#### Bring Out The Soft Style:

For hospitality related projects where design is of the utmost importance, Mariak Contract manufactures a variety of soft treatment products aimed at providing the finishing touch on any room. Roman shades, drapery panels, and top valance treatments are often used by design firms to enrich the decor of common lobby areas, hotel bedrooms, and conference rooms. In addition to the obvious design elements, roman shades and draperies act as an excellent insulator, reducing heating and air conditioning costs. Furthermore, light filtering and room darkening liner options provide privacy from the outside world. Mariak Contract offers a variety of fabrics that meet or can be treated to meet Class I flame retardant specifications.

#### **Available Soft Style Treatments:**

- Roman Shades
- Drapery Panels
- Upholstered Cornice Board Valances
- Board Mount Valances
- Pole Mounted Valances
- Decorative Drapery Hardware