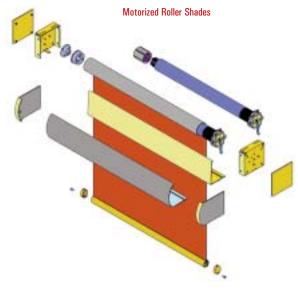

#### **ILT Intelligent Network Motor:**

- Addressability: Provides unique network addresses for selective control of individual motors.

- Networkability: Communication via industry standard RS-485 network.

- Configurability: Individual or group control with 16 customizable pre-set positions.

Simple to integrate with third party automation systems via dry contact, IR, RF, or RS-232/RS-485. - Flexibility:

- Expandability: Can easily add ILT motors and smart controls to meet changing application requirements.

#### Motorized Solar Solutions via...

- Hand-Held Remote Control Transmitters
- 24-Hour Timers Sun Tracking Controls Wind Sensor Controls Individual & Groups Controls
- RS-232, RS-485, & Dry Contact Interfaces
- **Computer Intergration Control**