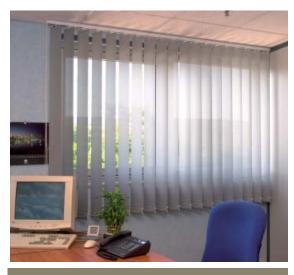

## **Vertical Blinds**

800.562.7425 www.mariak.com

#### **Light Control & Insulation:**

Vertical blind window treatments provide a practical and attractive solution for controlling light and providing insulation in any room. They reflect solar heat and reduce air conditioning and heating costs by minimizing the transfer of heat and cold passed through windows. Mariak Contract manufactures a comprehensive line of solid, perforated, textured, and embossed PVC louvers; solar screen and other fire retardant fabric vanes are available.