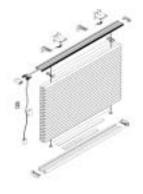

Headbox without Ceiling

Tile Receiver

- Secure Grip Removable and Replaceable Spline Fabric Attachment System

Headbox with Ceiling

Tile Receiver

**Dual Shade Headbox** 

- Dura-Roll Deflection Resistant Aluminum Roller Tubes
- All Shade Cloth Edges Sealed to Minimize Fraying
- 3-Side Welded Pocket Hembar and External Hembar Options
- Complete Blackout Systems Available for Conference & Media Rooms
- Select from Over 200 Fabric Patterns, Colors, and Openess Factors