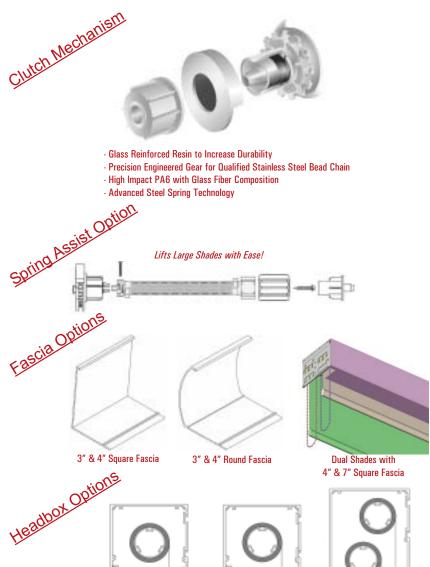

Headbox without Ceiling

Tile Receiver

- Secure Grip Removable and Replaceable Spline Fabric Attachment System

Headbox with Ceiling

Tile Receiver

**Dual Shade Headbox** 

- Dura-Roll Deflection Resistant Aluminum Roller Tubes
- All Shade Cloth Edges Sealed to Minimize Fraying
- 3-Side Welded Pocket Hembar and External Hembar Options
- Complete Blackout Systems Available for Conference & Media Rooms
- Select from Over 200 Fabric Patterns, Colors, and Openess Factors