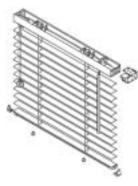

#### Superior Quality Built to Last:

Mariak Contract's aluminum blind products feature a heavy-duty line of stamped metal and injection molded plastic components. Providing for maximum strength and resistance to corrosion, 6-gauge & 8-gauge slats are manufactured of 5086-H19 aluminum alloy. When formed during production, this alloy increases stability, creating a spring reaction that resists dents or bends in the aluminum slats. All aluminum slats have a signature pre-coating, which acts as an anti-static dust repellent. To ensure product reliability, all aluminum blind headrails and bottomrails are made of phosphate treated steel, finished with a vinyl primer and a top layer of polyester baked coating. Additionally, all internal hardware and components are manufactured of heavy-duty acetal low-friction thermoplastics that are mechanically locked into the headrail channel by means of snap-in fittings.

#### **Headrail Options:**

- Contractor Blind: 1" x 1" headrail with 6-gauge aluminum slats (snap-in parts) - Residential Blind: 1" x 1" headrail with 8-gauge aluminum slats (snap-in parts) - Professional Blind: 1 1/2" x 1" headrail with 6-gauge aluminum slats (snap-in parts) - Estate Blind: 1 1/2" x 1" headrail with 8-gauge aluminum slats (snap-in parts)