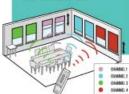

#### **Group Motor Control**

Group motor control provides for operation of multiple motorized window coverings at the same time.