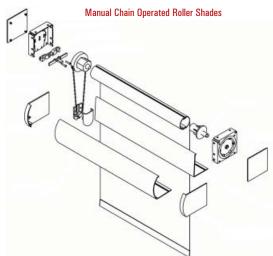

#### www.mariak.com

Through years of manufacturing experience, Mariak Contract has developed shading solutions for every contract application. Whether your project requires the simplicity of a chain operated clutch control or the sophistication of motorized network integration, Mariak Contract roller shades offer a solution that will protect interior furnishings from UV damage, reduce heating and air conditioning expenses, and manage glare, all while preserving a view of the outside world. Mariak Contract uses the highest quality fabrics and specially engineered parts in combination with the most recent manufacturing technology to produce the finest roller shades and sun screens available today.

Headbox without Ceiling

Tile Receiver

- Secure Grip Removable and Replaceable Spline Fabric Attachment System

Headbox with Ceiling

Tile Receiver

**Dual Shade Headbox** 

- Dura-Roll Deflection Resistant Aluminum Roller Tubes
- All Shade Cloth Edges Sealed to Minimize Fraying
- 3-Side Welded Pocket Hembar and External Hembar Options
- Complete Blackout Systems Available for Conference & Media Rooms
- Select from Over 200 Fabric Patterns, Colors, and Openess Factors