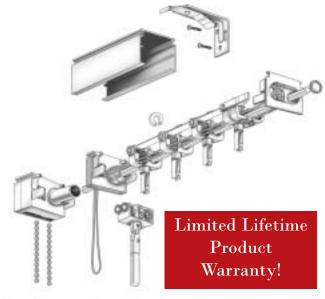

Headbox without Ceiling

Tile Receiver

- Secure Grip Removable and Replaceable Spline Fabric Attachment System

Headbox with Ceiling

Tile Receiver

**Dual Shade Headbox** 

- Dura-Roll Deflection Resistant Aluminum Roller Tubes
- All Shade Cloth Edges Sealed to Minimize Fraying
- 3-Side Welded Pocket Hembar and External Hembar Options
- Complete Blackout Systems Available for Conference & Media Rooms
- Select from Over 200 Fabric Patterns, Colors, and Openess Factors

## Limited Lifetime Product Warranty!