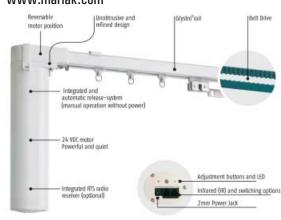

#### Glystro Motorized Drapery Track Features:

- Designed for Most Types of Draperies
- Traversing Draperies up to 39 Ft. and 110 lbs.
- One-Way or Split Draw Stacking
- Straight and Curved Track Options
- Compatible with third party automation systems
- RF, IR, & Dry Contact Interface Control Options
- Smooth and Quiet "Soft Start & Soft Stop" Operation
- Manual Operation possible without damaging the Drapery Track