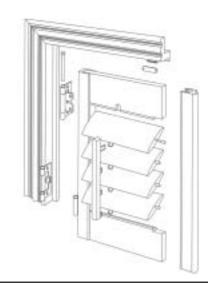

# PolyCraft Celuka Shutters

800.562.7425 www.mariak.com

#### **Engineered For Durability:**

The PolyCraft shutter manufactured by Mariak Contract is an engineered hard polymer created from state of the art celuka extrusion technology. Celuka materials are created through an extremely specialized form of PVC extrusion that creates a very hard surface. This hardened surface makes PolyCraft shutters strong, durable, and difficult to dent. After years of research and design, the PolyCraft shutter offers the highest quality alternative available to a wood shutter.

#### PolyCraft Shutters...Compare the Difference!

- Last longer than wood shutters
- Easy to clean and maintain
- Provides up to 70% better insulation than wood shutters
- Resistant to weather and climate changes
- Mold Resistant
- Moisture Resistant
- Termite Resistant
- Fire Resistant (FR)
- No Trees Harmed!
- Guaranteed not to warp, crack, split, peel, delaminate, or yellow in the sun's rays