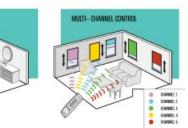

# **Motorized Applications**

800.562.7425 www.mariak.com

#### Motorized Solutions for Everyday Applications:

At the touch of a button, window coverings can be instantly adjusted to changing activities or varying sun conditions.

- Easily Adjust Hard to Reach Places
- Effortlessly Adjust Window Coverings

SINGLE CHANNEL CONTROL

- Instantly Create Privacy
- Conveniently Manage Glare
- Automatically Protect Furnishings
- Reduce Energy Costs

#### **Motorized Window Treatment Options:**

- Remote Control - Wall Switch Control
- 24-Hour Timers - Sun Tracking Controls
- Wind Sensors
  - RS232 Integration
- Dry Contact Integration IP Computer Integration

**Individual Motor Control** 

Individual motor control provides for operation of each motorized window covering separately.

Cellular Shades

Horizontal Blinds

Vertical Blinds

#### **Group Motor Control**

Group motor control provides for operation of multiple motorized window coverings at the same time.