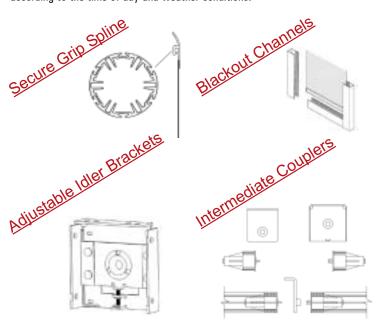

Headbox without Ceiling

Tile Receiver

- Secure Grip Removable and Replaceable Spline Fabric Attachment System

Headbox with Ceiling

Tile Receiver

**Dual Shade Headbox** 

- Dura-Roll Deflection Resistant Aluminum Roller Tubes
- All Shade Cloth Edges Sealed to Minimize Fraying
- 3-Side Welded Pocket Hembar and External Hembar Options
- Complete Blackout Systems Available for Conference & Media Rooms
- Select from Over 200 Fabric Patterns, Colors, and Openess Factors