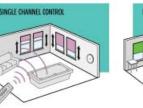

#### Motorized Solutions for Everyday Applications:

At the touch of a button, window coverings can be instantly adjusted to changing activities or varying sun conditions.

- Easily Adjust Hard to Reach Places
- Effortlessly Adjust Window Coverings

SINGLE CHANNEL CONTROL

- Instantly Create Privacy
- Conveniently Manage Glare
- Automatically Protect Furnishings
- Reduce Energy Costs

#### **Motorized Window Treatment Options:**

- Remote Control - Wall Switch Control
- 24-Hour Timers - Sun Tracking Controls
- Wind Sensors
  - RS232 Integration
- Dry Contact Integration IP Computer Integration

**Individual Motor Control** 

Individual motor control provides for operation of each motorized window covering separately.

Cellular Shades

Horizontal Blinds

Vertical Blinds