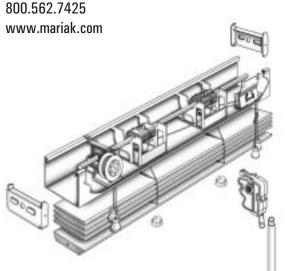

Headbox without Ceiling

Tile Receiver

- Secure Grip Removable and Replaceable Spline Fabric Attachment System

Headbox with Ceiling

Tile Receiver

**Dual Shade Headbox** 

- Dura-Roll Deflection Resistant Aluminum Roller Tubes
- All Shade Cloth Edges Sealed to Minimize Fraying
- 3-Side Welded Pocket Hembar and External Hembar Options
- Complete Blackout Systems Available for Conference & Media Rooms
- Select from Over 200 Fabric Patterns, Colors, and Openess Factors

## Sun Control Roller Shades

800.562.7425 www.mariak.com