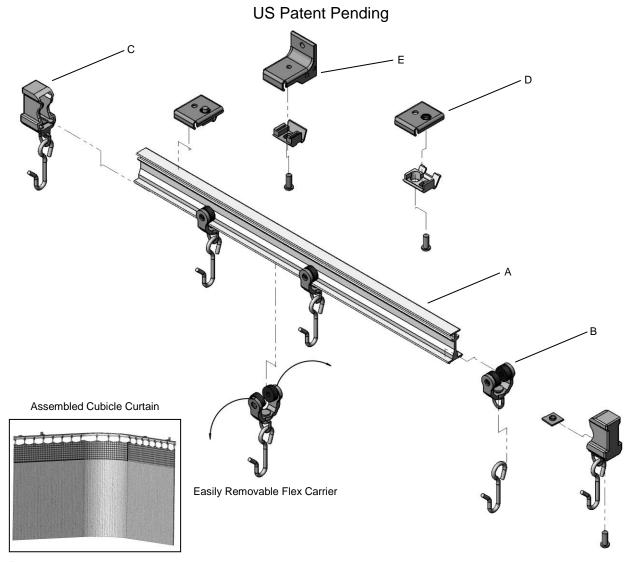

## Parts:

- A) Cubicle Track Aluminum Alloy 6063 T52
- B) Flex Carrier with Nylon Wheels and 360 Degree Rotating Hook
- C) Track End Caps with Fixing Screw
- D) Ceiling Mount Installation Bracket
- E) Wall Mount Installation Bracket

## **System Features:**

- Easy-to-bend and easy-to-clean track
- Microban® painted finish of track inhibits the growth of bacteria, mold, and mildew
- Patent pending Flex Carrier allows each carrier to be removable and replaceable without removing the track from it brackets, without removing the end cap from the end of the track, and without having to remove the curtain from the track
- Carrier has a safety breakaway feature that will release the carrier hook from the carrier body when more than 35 lbs to 40 lbs of pressure is applied
- Carriers are self-lubricating with nylon wheels for extra smooth and quiet traversing
- Spring loaded installation brackets allow for simple and easy installation and removal of the track