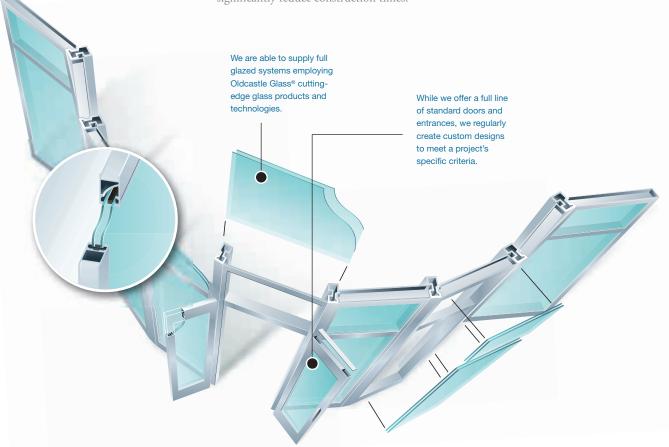

## entrances & storefronts

or call 1-866-OLDCASTLE (653 2278) for our complete

full-line brochure.

Oldcastle Glass® Vistawall® is a market leader in standard and custom storefront and entrance systems. We design, engineer and manufacture fully-integrated all-glass entrances, aluminum and glass storefront systems, aluminum entrance doors and terrace sliding doors. And with more than 70 manufacturing locations—the largest national footprint of any manufacturer—we have the unique ability to provide consistent entrance and storefront systems wherever you and your projects are. And because we are also able to manufacture pre-assembled frames, we can significantly reduce construction times.