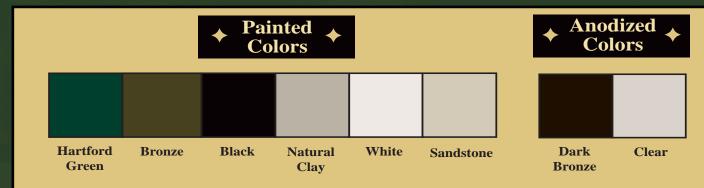

Solar Innovations manufacturers our aluminum and wood structures in standard and custom configurations. Our customers choose from numerous standard colors including White, Bronze, Hartford Green, Natural Clay, Black, Sandstone, Clear Anodized, Bronze Anodized, and Mill finish aluminum, as well as any custom color. In addition, we offer a large selection of high performance glazing.

Color swatches may vary in tone compared to actual color. Color chip samples are available upon request.

Mill Aluminum, Copper Cladding, #4 Brushed Stainless Steel Cladding, and Lead Coated Copper Cladding are also available.