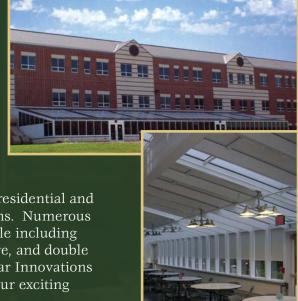

#### + Sunrooms +

Solar Innovations provides both residential and commercial sunroom applications. Numerous design alternatives are available including straight eave lean-to, curved eave, and double pitch combinations. Consult Solar Innovations for more information about our exciting sunroom options.

#### \* Commercial & Residential Products \*

- Sunrooms and Conservatories
- Spa and Swimming Pool Enclosures
- Folding Glass Walls and Screen Systems
- Curtain Wall and Store Front Applications
- Dual Track and Multiple Track Sliding Windows and Doors
- Commercial, Residential, and Hobby Greenhouses
- Awning, Casement, Sliding, Fixed, and Garden Windows
- Fixed, Operable, and Retractable Skylights