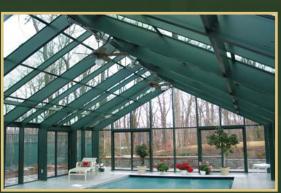

## Pool & Spa Enclosures

Solar Innovations' Pool and Spa enclosure systems provide years of worry free enjoyment. They are manufactured with corrosion resistant aluminum extrusions and stainless steel fasteners and fitted with the highest quality glass and polycarbonate. A Solar Innovations' custom pool or spa enclosure allows year-round use of the existing or proposed pool or spa you've been

dreaming about.