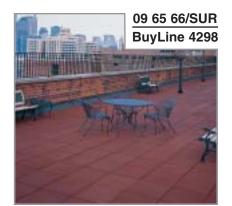

# Specialty Surfacing

Indoor and out ... poured, roll and tiles, Surface America's specialty surfacing is used at golf courses ice rinks, pool surrounds, rooftops and more. The possibilities are endless. Eligible for LEED<sup>®</sup> credits.

#### **POURED** EverTop<sup>™</sup>

#### | **ROLL** | TuffRoll<sup>\*\*</sup>

**TILE** AmeriTile<sup>™</sup> Outdoor Sport

View product details and download CSI <u>specifications</u> at SurfaceAmerica.com