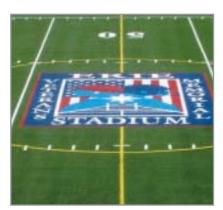

# **Athletic Fields**

Regardless of the sport, the climate, or the level of play, A-Turf synthetic grass surfacing systems provide consistent playability and superior durability. Featuring dense fiber construction and ideal infill volume, resulting in the perfect balance of traction and foot release. Eligible for LEED® credits.

#### INFILLED

Premier XP • Mono • Louisville Slugger®

**NON-INFILLED** SportTurf-Cushion<sup>™</sup> • SportTurf-FH<sup>™</sup>

LANDSCAPING Nu-Lawn

View product details and download CSI specifications at SurfaceAmerica.com