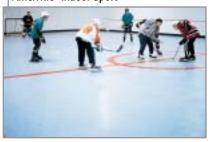

# Specialty Surfacing

Indoor and out ... poured, roll and tiles, Surface America's specialty surfacing is used at golf courses ice rinks, pool surrounds, rooftops and more. The possibilities are endless. Eligible for LEED<sup>®</sup> credits.

#### **POURED** EverTop<sup>™</sup>

#### | **ROLL** | TuffRoll<sup>\*\*</sup>

**TILE** AmeriTile<sup>™</sup> Outdoor Sport

View product details and download CSI <u>specifications</u> at SurfaceAmerica.com