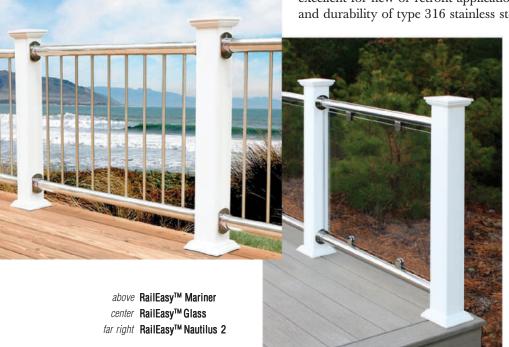

# PAIL EASY<sup>M</sup>

This innovative collection of low maintenance railings offers unobstructed views and is capable of fitting any indoor or outdoor design situation.

# **Revolutionary Approach**

Enjoy the streamlined look of the five unique RailEasy<sup>TM</sup> models with infill options of cable railing, balusters and glass panels. These models mix traditional wood or optional vinyl with the clean, modern look of stainless steel. Assembled from a patented line of modular railing components, RailEasy<sup>TM</sup> systems are excellent for new or retrofit applications. We invite you to enjoy the beauty and durability of type 316 stainless steel. Call today for a free quote!