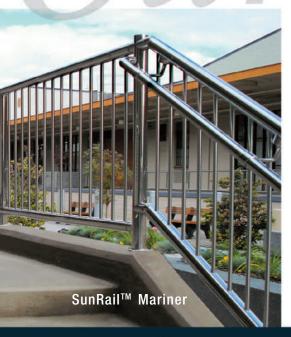

# **Enjoy!**

Add years of long lasting value to railing systems with the low maintenance SunRail™ systems. The streamlined look provides the enjoyment of unobstructed views without compromising the structural integrity.

### **Ease of Installation**

The SunRail<sup>TM</sup> systems are modular stainless steel railing systems that are perfect for any indoor or outdoor design situation. Each railing is pre-engineered for quick and easy installation with infill options of cable railing, balusters and glass panels. The versatility of a highly polished or brushed finish allows the SunRail<sup>TM</sup> models to blend nicely with every environment. The ordering process is so simple; just send us your plan view layout for a quote. Prior to installation, Atlantis engineers will provide complete, detailed drawings. No need to waste time picking individual components. We are ready to make your next project beautiful and easy.