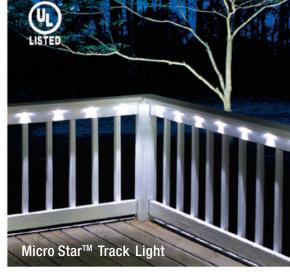

# microstar"

The Micro Star<sup>™</sup> series is both a functional and creative lighting option.

### **Accent Features**

The patented Micro Star<sup>TM</sup> series is a complete line of lighting options for railings, fencing, steps and many other indoor or outdoor applications. The Micro Star<sup>TM</sup> LED Lights are available in 12v and each draws only .02 amps. Each bulb has a life cycle of 50,000 hours or 12 years of 10 hour per day usage. RailEasy<sup>TM</sup> Post Caps provide sufficient levels of lighting and fit over standard 4"x 4" vinyl sleeves. They are pre-wired for a simple connection. The Micro Star<sup>TM</sup> Track Light complies with the latest California Efficiency Standards and fits unnoticed during the day on railings, decks, steps,

fences and much more. It is a perfect option for stairway illumination code compliancy. Micro Star<sup>TM</sup> lighting is optional on all RailEasy<sup>TM</sup> and SunRail<sup>TM</sup> systems. When ordering, make it clear which lighting option you would like included. Contact Atlantis Rail today to enhance the beauty of your railing system!