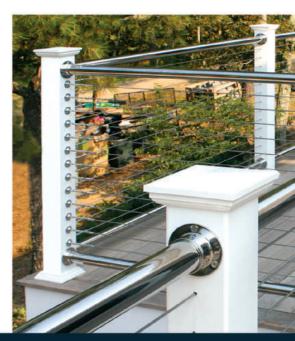

# PAU FASYM

The RailEasy<sup>TM</sup> Tensioner features mechanical swaging capabilities that allow installers to cut cable on site, removing the hassle of pre-measuring and the cost of miscalculating dimensions. Each tensioner is made up of durable, corrosion resistant marine grade stainless steel.

The RailEasy<sup>TM</sup> Tensioner features a slotted base which allows for angles up to 45 degrees, making it ideal for stair applications.

The RailEasy<sup>TM</sup> cable system is an attractive, affordable and low maintenance railing infill option for any indoor or outdoor application. In addition to the standard RailEasy<sup>TM</sup> Tensioners, Atlantis Rail has developed new patented tensioners to accomodate difficult design situations. Follow the three easy installation steps below to produce an attractive, durable and clean looking railing system.