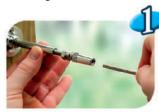

# **3 Easy Installation Steps**

Step 1 - Insert

Extend receiver end 3/4" to 1-1/4" out of the body for tensioning later. Loosen cone on receiver, but keep assembly together. Push end of wire rope through cone until fully seated.