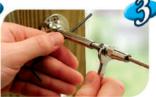

The RailEasy<sup>TM</sup> Tensioner features a slotted base which allows for angles up to 45 degrees, making it ideal for stair applications.

The RailEasy<sup>TM</sup> cable system is an attractive, affordable and low maintenance railing infill option for any indoor or outdoor application. In addition to the standard RailEasy<sup>TM</sup> Tensioners, Atlantis Rail has developed new patented tensioners to accomodate difficult design situations. Follow the three easy installation steps below to produce an attractive, durable and clean looking railing system.

# **3 Easy Installation Steps**

Step 1 - Insert

Extend receiver end 3/4" to 1-1/4" out of the body for tensioning later. Loosen cone on receiver, but keep assembly together. Push end of wire rope through cone until fully seated.

Step 2 - Tighten

Hold receiver with a wrench. Fully tighten cone onto receiver end to ensure the strongest connection.

Step 3 - Tension

Hold receiver with wrench, while rotating body to tension. Tighten the locknut to complete the installation.