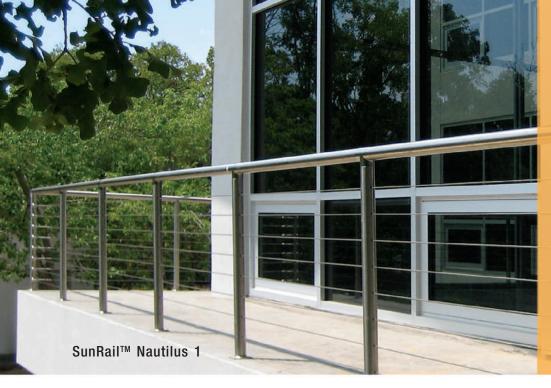

# **Enjoy!**

Add years of long lasting value to railing systems with the low maintenance SunRail™ systems. The streamlined look provides the enjoyment of unobstructed views without compromising the structural integrity.

### **Ease of Installation**

The SunRail<sup>TM</sup> systems are modular stainless steel railing systems that are perfect for any indoor or outdoor design situation. Each railing is pre-engineered for quick and easy installation with infill options of cable railing, balusters and glass panels. The versatility of a highly polished or brushed finish allows the SunRail<sup>TM</sup> models to blend nicely with every environment. The ordering process is so simple; just send us your plan view layout for a quote. Prior to installation, Atlantis engineers will provide complete, detailed drawings. No need to waste time picking individual components. We are ready to make your next project beautiful and easy.