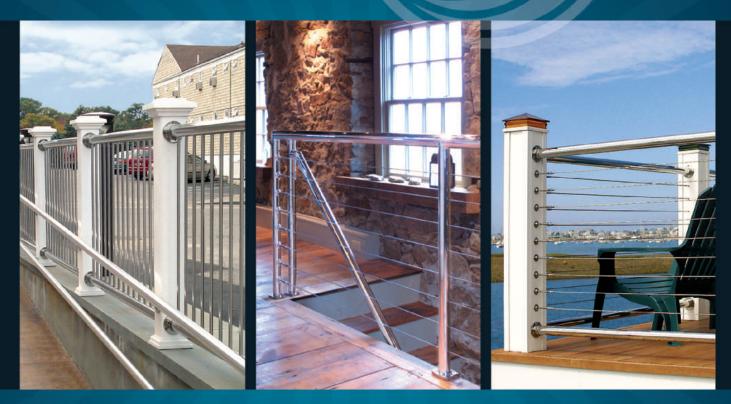

# PAIL EASY<sup>M</sup>

This innovative collection of low maintenance railings offers unobstructed views and is capable of fitting any indoor or outdoor design situation.

# **Revolutionary Approach**

Enjoy the streamlined look of the five unique RailEasy<sup>TM</sup> models with infill options of cable railing, balusters and glass panels. These models mix traditional wood or optional vinyl with the clean, modern look of stainless steel. Assembled from a patented line of modular railing components, RailEasy<sup>TM</sup> systems are excellent for new or retrofit applications. We invite you to enjoy the beauty and durability of type 316 stainless steel. Call today for a free quote!