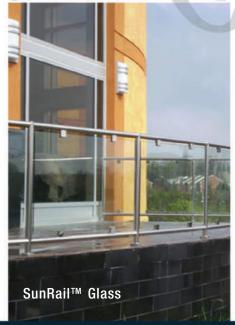

# **Enjoy!**

Add years of long lasting value to railing systems with the low maintenance SunRail™ systems. The streamlined look provides the enjoyment of unobstructed views without compromising the structural integrity.

### **Ease of Installation**

The SunRail<sup>TM</sup> systems are modular stainless steel railing systems that are perfect for any indoor or outdoor design situation. Each railing is pre-engineered for quick and easy installation with infill options of cable railing, balusters and glass panels. The versatility of a highly polished or brushed finish allows the SunRail<sup>TM</sup> models to blend nicely with every environment. The ordering process is so simple; just send us your plan view layout for a quote. Prior to installation, Atlantis engineers will provide complete, detailed drawings. No need to waste time picking individual components. We are ready to make your next project beautiful and easy.