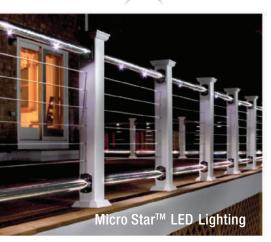

# microstar"

The Micro Star<sup>™</sup> series is both a functional and creative lighting option.

### **Accent Features**

The patented Micro Star<sup>TM</sup> series is a complete line of lighting options for railings, fencing, steps and many other indoor or outdoor applications. The Micro Star<sup>TM</sup> LED Lights are available in 12v and each draws only .02 amps. Each bulb has a life cycle of 50,000 hours or 12 years of 10 hour per day usage. RailEasy<sup>TM</sup> Post Caps provide sufficient levels of lighting and fit over standard 4"x 4" vinyl sleeves. They are pre-wired for a simple connection. The Micro Star<sup>TM</sup> Track Light complies with the latest California Efficiency Standards and fits unnoticed during the day on railings, decks, steps,