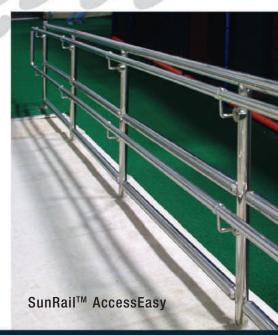

# **SunRail™ AccessEasy**

The SunRail<sup>TM</sup> AccessEasy line is ADA compliant and made from corrosion resistant marine grade stainless steel. This system utilizes a stainless steel top rail, posts, upper handrail and lower bump rail. Cable railing, balusters and glass panels are offered as infill options, as well as, your choice of a brushed or highly polished finish for endless design possibilities. The patented, modular components allow for the quick and accurate production of railings for any size project.