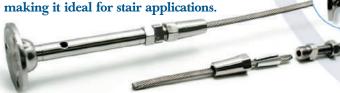

# PAU FASYM

The RailEasy<sup>TM</sup> Tensioner features mechanical swaging capabilities that allow installers to cut cable on site, removing the hassle of pre-measuring and the cost of miscalculating dimensions. Each tensioner is made up of durable, corrosion resistant marine grade stainless steel.

The RailEasy<sup>TM</sup> Tensioner features a slotted base which allows for angles up to 45 degrees, making it ideal for stair applications.

The RailEasy<sup>TM</sup> cable system is an attractive, affordable and low maintenance railing infill option for any indoor or outdoor application. In addition to the standard RailEasy<sup>TM</sup> Tensioners, Atlantis Rail has developed new patented tensioners to accomodate difficult design situations. Follow the three easy installation steps below to produce an attractive, durable and clean looking railing system.