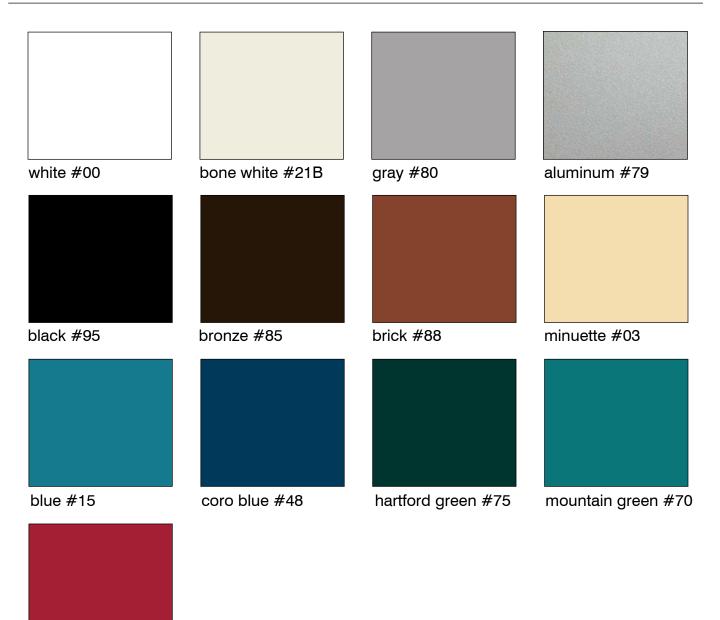

## **Standard CRF Colors:**

## banner red #90

A clear top coat is optional for added protection against sever weathering and chemical exposure. The color swatches shown above are approximations of the actual colors. Physical samples on aluminum substrates are available for final color slection. Kalwall samples are best viewed under natural daylight. Visit KALWALL.COM or call 1 800 258 9777 to make a sample request.