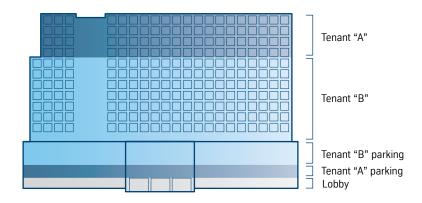

#### **Problem**

Tenant "A" occupies the highest floors (the most expensive in the building) and the lowest parking level. A traditional elevator system shared with tenant "B" means tenant "A" has the longest time to destination of anyone in the building. Tenant "A" is paying a premium for its space but is not receiving a premium experience.

#### **Solution**

Install Destination Dispatch to give tenant "A" exclusive elevator access during peak elevator traffic times. This will significantly cut down on travel time and give tenant "A" the exclusivity that being a premium tenant warrants.