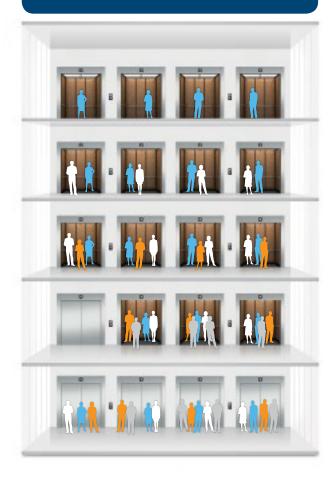

### Traditional

Dispatching

### 16 Passengers**15 Stops**

With traditional ETA dispatching, 16 passengers huddle in the lobby and get on any elevator that is available regardless of destination, resulting in 15 different stops.

### **Destination**

Dispatching

### 16 Passengers4 Stops

With Destination Dispatch, 16 passengers are directed to the elevator that most efficiently takes them to their destination, resulting in only 4 stops.