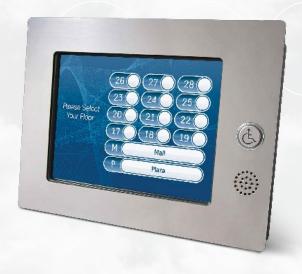

#### How does it work?

Passengers select their destination using a lobby kiosk and are then directed to an assigned elevator that takes a limited number of passengers to select floors. Destination Dispatch uses a formula called Estimated Time to Destination (ETD) to group passengers based on quickest time to destination. This ensures every passenger gets to their destination sooner than if they had just taken the first elevator that became available.

### Destination Dispatch is easy to use:

Touch screen or keypad is used to call an elevator.

Destination Dispatch kiosk directs each passenger to the most efficient elevator.

Passengers arrive at their destinations faster.