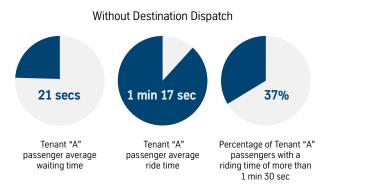

Destination Dispatch saved Tenant "A" passengers up to 1 minute, 5 seconds in riding time.

Analysis based on compiled and simulated data during weekday hours of 8:20 a.m. to 8:50 a.m.