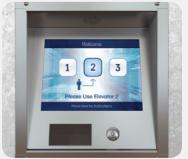

### Destination Dispatch is easy to use:

Touch screen or keypad is used to call an elevator.

Destination Dispatch kiosk directs each passenger to the most efficient elevator.

Passengers arrive at their destinations faster.