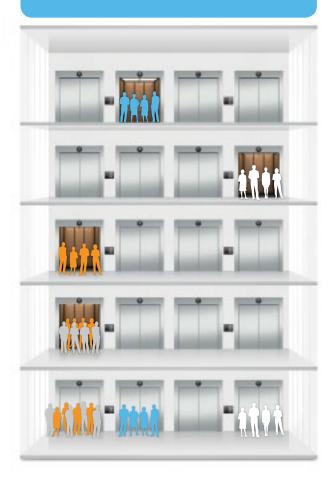

### Traditional

Dispatching

### 16 Passengers**15 Stops**

With traditional ETA dispatching, 16 passengers huddle in the lobby and get on any elevator that is available regardless of destination, resulting in 15 different stops.

### **Destination**

Dispatching

### 16 Passengers4 Stops

With Destination Dispatch, 16 passengers are directed to the elevator that most efficiently takes them to their destination, resulting in only 4 stops.