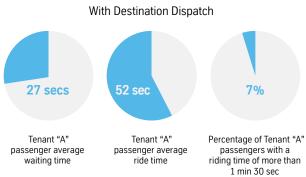

Destination Dispatch saved Tenant "A" passengers up to 1 minute, 5 seconds in riding time.

Analysis based on compiled and simulated data during weekday hours of 8:20 a.m. to 8:50 a.m.