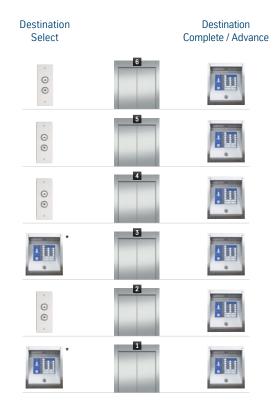

# Three levels of efficiency.

**Destination Dispatch Configurations** 

#### **Destination Select**

If your building has high-traffic conditions on only a few floors, then Destination Select is a cost-effective means of providing Destination Dispatch. With Destination Select, kiosks are located only in high-traffic areas. The remaining floors will have traditional "up" and "down" pushbuttons. Key features include:

- Kiosks on select floors
- Pushbuttons inside car
- Improve efficiency in select areas
- Ideal for buildings with high traffic during peak hours or on certain floors
- Easily interfaces with existing building security system

#### **Destination Complete**

This configuration takes advantage of all that Destination Dispatch provides and is available on elevator modernization projects, new installations or as a retrofit to a recently installed ThyssenKrupp Elevator system. Key features include:

- Kiosks on each floor
- No pushbuttons inside car
- Maximum efficiency
- Ideal for complex buildings
- Easily interfaces with existing building security system

#### **Destination Advance**

This is a quick, temporary solution while your elevator system is being modernized. Destination Advance can be installed right away and gives you all the benefits of Destination Complete and Select such as:

- Dispatches traffic for both existing and new elevators
- Seamless transition from Destination Advance to Destination Complete
- Stand-alone Destination Dispatch enhancements for existing legacy systems