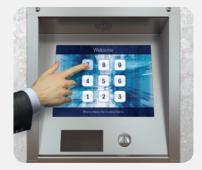

### Destination Dispatch is easy to use:

Touch screen or keypad is used to call an elevator.

Destination Dispatch kiosk directs each passenger to the most efficient elevator.

Passengers arrive at their destinations faster.