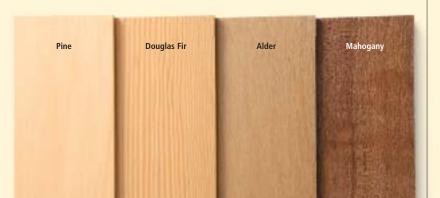

### WOOD TYPES<sup>3</sup>

#### SECURITY/LOCKS

Thumblock (Sliding patio door interior)

Keylock (Sliding patio door exterior)

Multipoint Lock (Hinged patio door)

Flushbolt System (Designer Series hinged patio doors)

1 Superior NFRC U-values and SHGC ratings. 2 Oil-Rubbed Bronze is a living finish that will develop its own unique patina with use. 3 Wood is a product of nature; grain pattern will be unique and may vary on each window or door. Mahogany, Alder and Douglas Fir available on Architect Series only.