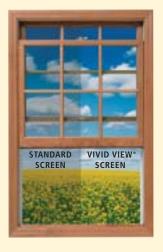

Impress your customers by offering an easy way to maximize natural light, ventilation and their view of the outdoors. Pella's exclusive Vivid View screen' is made of a clearly revolutionary material' that's virtually invisible. Plus, the ultra-fine screen brings the outdoors in — allowing more natural light and increasing airflow.'