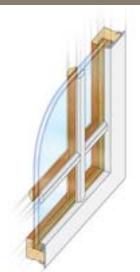

# ARCHITECT SERIES\* Unsurpassed architectural expression.\*

**Key product differentiator:** Highly detailed profile, virtually endless design options, plus patented Integral Light Technology® grilles for the authentic look of true divided light and modern energy efficiency.

**Product description:** Pella's Architect Series collection offers you extreme flexibility for any project — from historic renovation to contemporary new construction. You have the creative freedom to delight your customers with custom shapes, sizes, colors and grille patterns; a choice of woods; and much more.

#### Key product features:

- The Pella Wood Collection Mahogany, Alder, Douglas Fir and Pine wood windows and patio doors — is part of our standard, made-to-order product offering.
- Matching, finely detailed sash and grille profiles inside and out.
- $\bullet$  Low-E insulating glass with argon' is standard.
- Choice of a low-maintenance EnduraClad® exterior, primed and ready-to-paint wood exterior³, or unfinished wood exterior³.
- Also available with or without removable interior wood grilles.
- Historically correct double-hung windows with a wood jambliner, enhanced sash profile and spoon hardware are available.