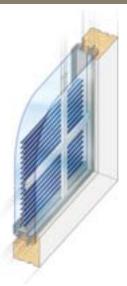

# DESIGNER SERIES® Innovations others can't touch.®

**Key product differentiator:** Double- and triple-pane glass with between-the-glass window treatments.

**Product description:** Set your projects apart from the rest with Designer Series windows and patio doors featuring our exclusive snap-in between-the-glass blinds, fabric shades, decorative panels and removable grilles that are easy to change.

#### Key product features:

- Double- or triple-glazing with space between the glass for blinds or shades plus grilles.
- Decorator blind and shade colors, standard and custom decorative panels, and a variety of standard or special grille patterns.
- Products with triple-glazing are #1 for energy efficiency among top national brands<sup>1</sup>, reducing energy bills by nearly one-third<sup>1</sup>. Also #1 for noise reduction when compared to national brands with similar glazing.
- Breathe easy. Windows with ordinary roomside blinds accumulate 200 times more of certain airborne allergens than Pella Designer Series windows with between-the-glass blinds' — winners of the Allergy UK Consumer Award'.
- Optional prefinished White interiors and factory-installed window treatments save you time and money.