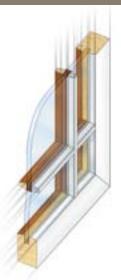

Only Pella® Architect Series® windows and patio doors with patented Integral Light Technology® grilles combine the look of true divided light with superior energy efficiency. They're crafted with a high-definition profile, then permanently bonded with a nonglare foam spacer between insulating panes of glass. The spacer doesn't detract from the appearance and view like metal spacers can. Grilles are solid wood on the interior and wood or low-maintenance EnduraClad® on the exterior. It's another exclusive touch your customers will appreciate.

# ARCHITECT SERIES\* Unsurpassed architectural expression.\*

**Key product differentiator:** Highly detailed profile, virtually endless design options, plus patented Integral Light Technology® grilles for the authentic look of true divided light and modern energy efficiency.

**Product description:** Pella's Architect Series collection offers you extreme flexibility for any project — from historic renovation to contemporary new construction. You have the creative freedom to delight your customers with custom shapes, sizes, colors and grille patterns; a choice of woods; and much more.

#### Key product features:

- The Pella Wood Collection Mahogany, Alder, Douglas Fir and Pine wood windows and patio doors — is part of our standard, made-to-order product offering.
- Matching, finely detailed sash and grille profiles inside and out.
- $\bullet$  Low-E insulating glass with argon' is standard.
- Choice of a low-maintenance EnduraClad® exterior, primed and ready-to-paint wood exterior³, or unfinished wood exterior³.
- Also available with or without removable interior wood grilles.
- Historically correct double-hung windows with a wood jambliner, enhanced sash profile and spoon hardware are available.