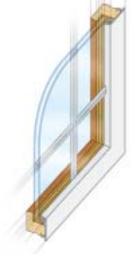

# DESIGNER SERIES® Innovations others can't touch.®

**Key product differentiator:** Double- and triple-pane glass with between-the-glass window treatments.

**Product description:** Set your projects apart from the rest with Designer Series windows and patio doors featuring our exclusive snap-in between-the-glass blinds, fabric shades, decorative panels and removable grilles that are easy to change.

#### Key product features:

- Double- or triple-glazing with space between the glass for blinds or shades plus grilles.
- Decorator blind and shade colors, standard and custom decorative panels, and a variety of standard or special grille patterns.
- Products with triple-glazing are #1 for energy efficiency among top national brands<sup>1</sup>, reducing energy bills by nearly one-third<sup>1</sup>. Also #1 for noise reduction when compared to national brands with similar glazing.
- Breathe easy. Windows with ordinary roomside blinds accumulate 200 times more of certain airborne allergens than Pella Designer Series windows with between-the-glass blinds' — winners of the Allergy UK Consumer Award'.
- Optional prefinished White interiors and factory-installed window treatments save you time and money.