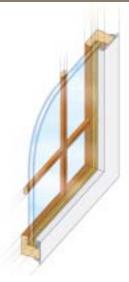

Only Pella® Architect Series® windows and patio doors with patented Integral Light Technology® grilles combine the look of true divided light with superior energy efficiency. They're crafted with a high-definition profile, then permanently bonded with a nonglare foam spacer between insulating panes of glass. The spacer doesn't detract from the appearance and view like metal spacers can. Grilles are solid wood on the interior and wood or low-maintenance EnduraClad® on the exterior. It's another exclusive touch your customers will appreciate.

# ARCHITECT SERIES\* Unsurpassed architectural expression.\*

**Key product differentiator:** Highly detailed profile, virtually endless design options, plus patented Integral Light Technology® grilles for the authentic look of true divided light and modern energy efficiency.

**Product description:** Pella's Architect Series collection offers you extreme flexibility for any project — from historic renovation to contemporary new construction. You have the creative freedom to delight your customers with custom shapes, sizes, colors and grille patterns; a choice of woods; and much more.

#### Key product features:

- The Pella Wood Collection Mahogany, Alder, Douglas Fir and Pine wood windows and patio doors — is part of our standard, made-to-order product offering.
- Matching, finely detailed sash and grille profiles inside and out.
- $\bullet$  Low-E insulating glass with argon' is standard.
- Choice of a low-maintenance EnduraClad® exterior, primed and ready-to-paint wood exterior³, or unfinished wood exterior³.
- Also available with or without removable interior wood grilles.
- Historically correct double-hung windows with a wood jambliner, enhanced sash profile and spoon hardware are available.