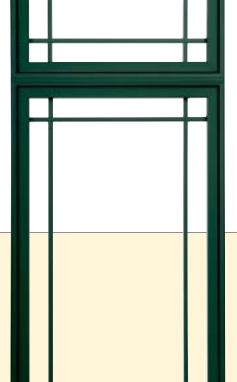

> NAILING FINS. Clad units feature factory-applied, aluminum nailing fins that fold out for easy installation.

GLASS AND GRILLE OPTIONS

- Integral Light Technology® Grilles
- Architect Series<sup>®</sup>
- Precision Fit<sup>®</sup>

- Removable Grilles
- Architect Series
- Precision Fit
- ProLine®

- Double-Pane Glass with Removable Between-the-Glass Grilles and Blinds
- Designer Series
- Precision Fit

Triple-Pane Glass with Removable Between-the-Glass Grilles and Shades

- Designer Series
- Precision Fit

PERMANENT GRILLES

REMOVABLE GRILLES

- 2" Integral Light **Technology Grilles**
- Architect Series
- Precision Fit

1-1/4" Integral Light Technology Grilles

- Architect Series
- Precision Fit

7/8" Integral Light Technology Grilles

• Architect Series • Precision Fit

7/8" Simulated-Divided-Light Grilles

• ProLine

Grilles-Betweenthe-Glass

ProLine

1-1/4" Roomside Wood Grilles

- Architect Series • Precision Fit

3/4" Roomside Wood Grilles

- Architect Series
- ProLine • Precision Fit

3/4" Snap-in Between-the-Glass Wood/Clad Grilles

- Designer Series
- · Precision Fit

Bay and Bow

Fixed-Frame

Awning

Circlehead