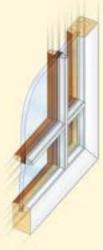

Only Pella® Architect Series® windows and patio doors with patented Integral Light Technology® grilles combine the look of true divided light with superior energy efficiency. They're crafted with a high-definition profile, then permanently bonded with a nonglare foam spacer between insulating panes of glass. The spacer doesn't detract from the appearance and view like metal spacers can. Grilles are solid wood on the interior and wood or low-maintenance EnduraClad® on the exterior. It's another exclusive touch your customers will appreciate.