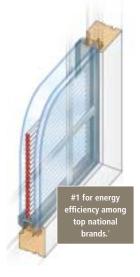

#### Key product features:

- Double- or triple-glazing with space between the glass for blinds or shades plus grilles.
- Decorator blind and shade colors, standard and custom decorative panels, and a variety of standard or special grille patterns.
- Products with triple-glazing are #1 for energy efficiency among top national brands<sup>1</sup>, reducing energy bills by nearly one-third<sup>1</sup>. Also #1 for noise reduction when compared to national brands with similar glazing.
- Breathe easy. Windows with ordinary roomside blinds accumulate 200 times more of certain airborne allergens than Pella Designer Series windows with between-the-glass blinds' — winners of the Allergy UK Consumer Award'.
- Optional prefinished White interiors and factory-installed window treatments save you time and money.