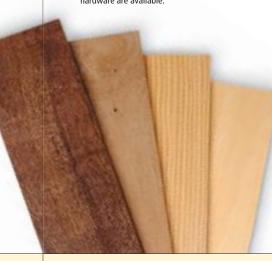

### WOOD TYPES<sup>3</sup>

#### SECURITY/LOCKS

Thumblock (Sliding patio door interior)

Keylock (Sliding patio door exterior)

Multipoint Lock (Hinged patio door)

Flushbolt System (Designer Series hinged patio doors)

1 Superior NFRC U-values and SHGC ratings. 2 Oil-Rubbed Bronze is a living finish that will develop its own unique patina with use. 3 Wood is a product of nature; grain pattern will be unique and may vary on each window or door. Mahogany, Alder and Douglas Fir available on Architect Series only.