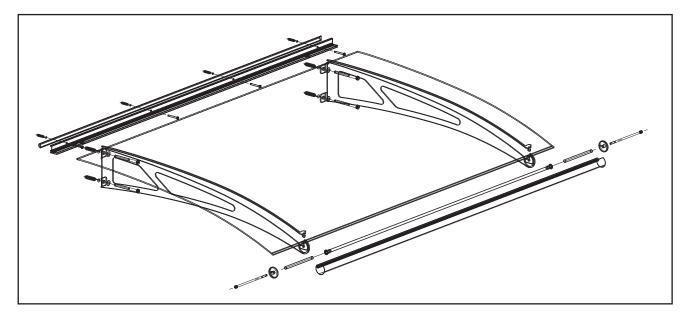

Feeney Inc. 2603 Union Street

Oakland, CA 94607 Phone: 510-893-9473 Fax: 510-893-9484 Toll Free: 800-888-2418 www.feeneyarchitectural.com

| Α | 2050mm x 1420mm x 4mm<br>6' 8-11/16" x 4' 7-7/8" x 3/16" |               |          | 1x         |
|---|----------------------------------------------------------|---------------|----------|------------|
| B | 1x                                                       |               |          | 1x         |
| D |                                                          |               | <b>©</b> | 1x         |
| Ε |                                                          | V             |          | 1x         |
| F |                                                          |               | - 0      | 1x         |
| G |                                                          |               |          | 1x         |
| Н |                                                          |               |          | 2x         |
| Ī |                                                          |               |          | 4x         |
| K | 4x L                                                     | 4x M right 1x | N        | left<br>1x |
| 0 | (DIN 571 10×100)                                         | P (S14)       |          | 4x         |
|   |                                                          |               |          | 2x         |
| Т |                                                          |               |          | 2x         |