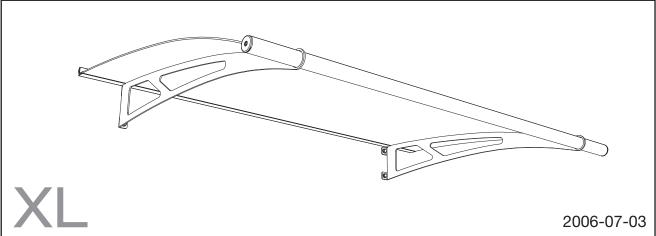

Lightline canopy kits come with all the hardware needed to assemble. Please verify what type of wall you are dealing with before installing the canopy. If necessary, you may need to use screws and anchors other than those included in the enclosed installation kit. Consult a licensed contractor for installation hardware recommendations.

Do not use cleaners containing solvents or abrasive cleaners on acrylic glass and metal. Use only a mild soap and water solution with a soft, non-abrasive cloth. The stainless surfaces can be cleaned with Enviro-Magic® cleaner available from Feeney.

Feeney Inc. 2603 Union Street

Oakland, CA 94607 Phone: 510-893-9473 Fax: 510-893-9484 Toll Free: 800-888-2418 www.feeneyarchitectural.com



| Α | 2050mm x 1420mm x 4mm<br>6' 8-11/16" x 4' 7-7/8" x 3/16" |