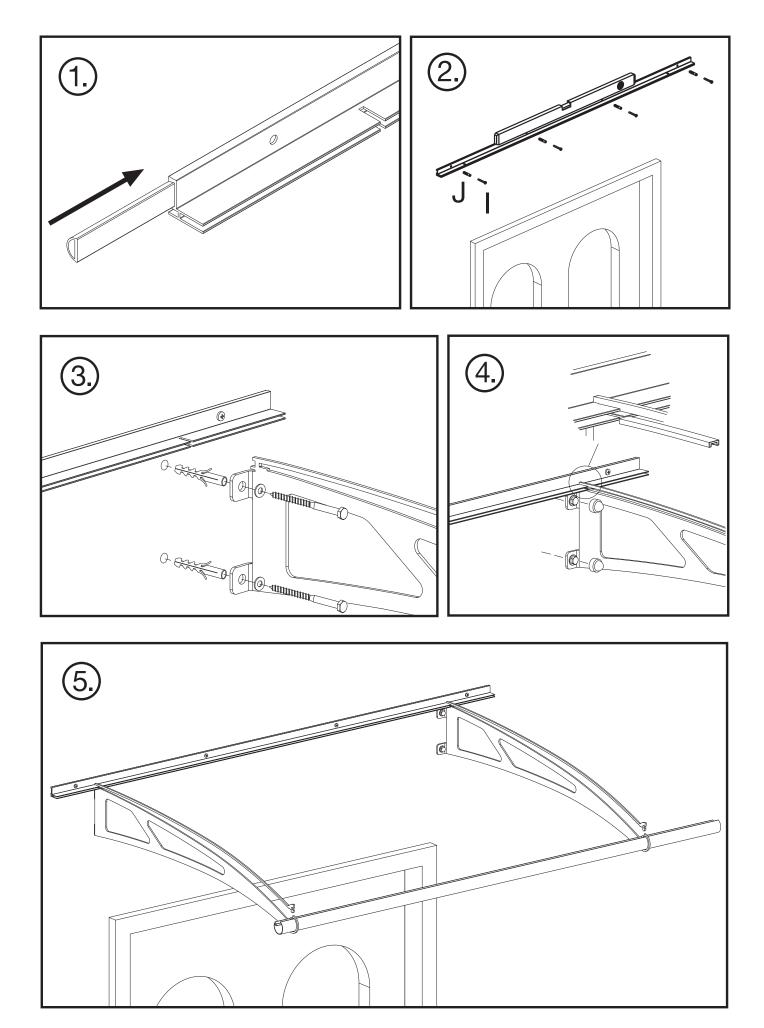

Lightline canopy kits come with all the hardware needed to assemble. Please verify what type of wall you are dealing with before installing the canopy. If necessary, you may need to use screws and anchors other than those included in the enclosed installation kit. Consult a licensed contractor for installation hardware recommendations.