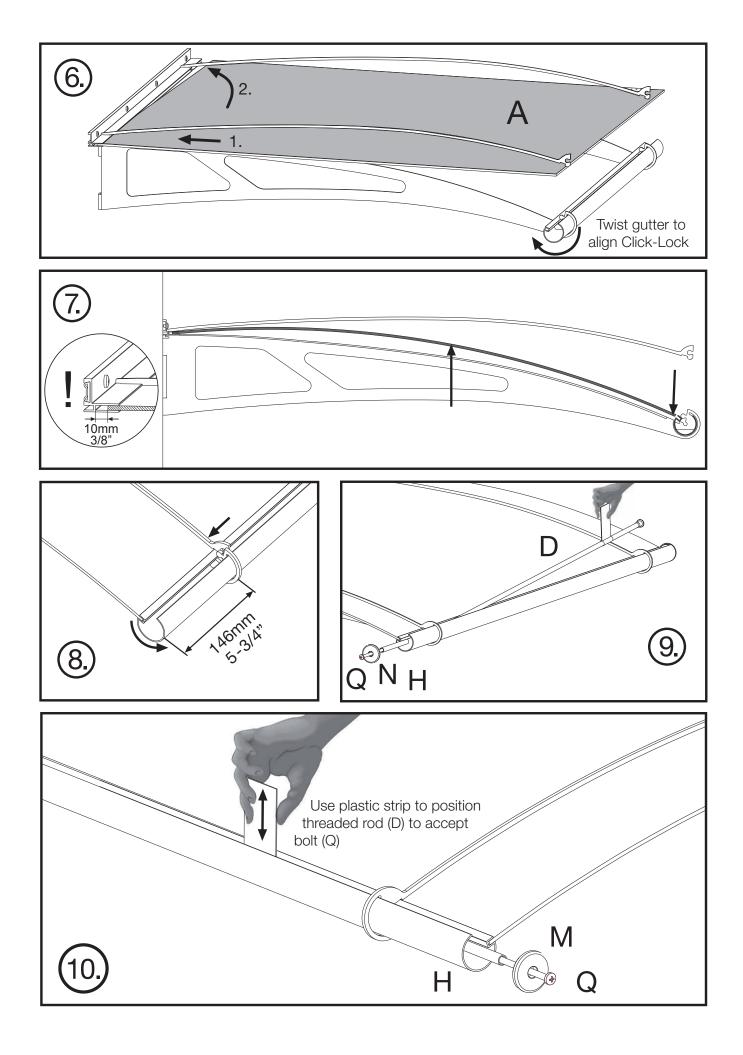

|               | - 0      | 1x         |
| G |                                                          |               |          | 1x         |
| Н |                                                          |               |          | 2x         |
| Ī |                                                          |               |          | 4x         |
| K | 4x L                                                     | 4x M right 1x | N        | left<br>1x |
| 0 | (DIN 571 10×100)                                         | P (S14)       |          | 4x         |
|   |                                                          |               |          | 2x         |
| Т |                                                          |               |          | 2x         |