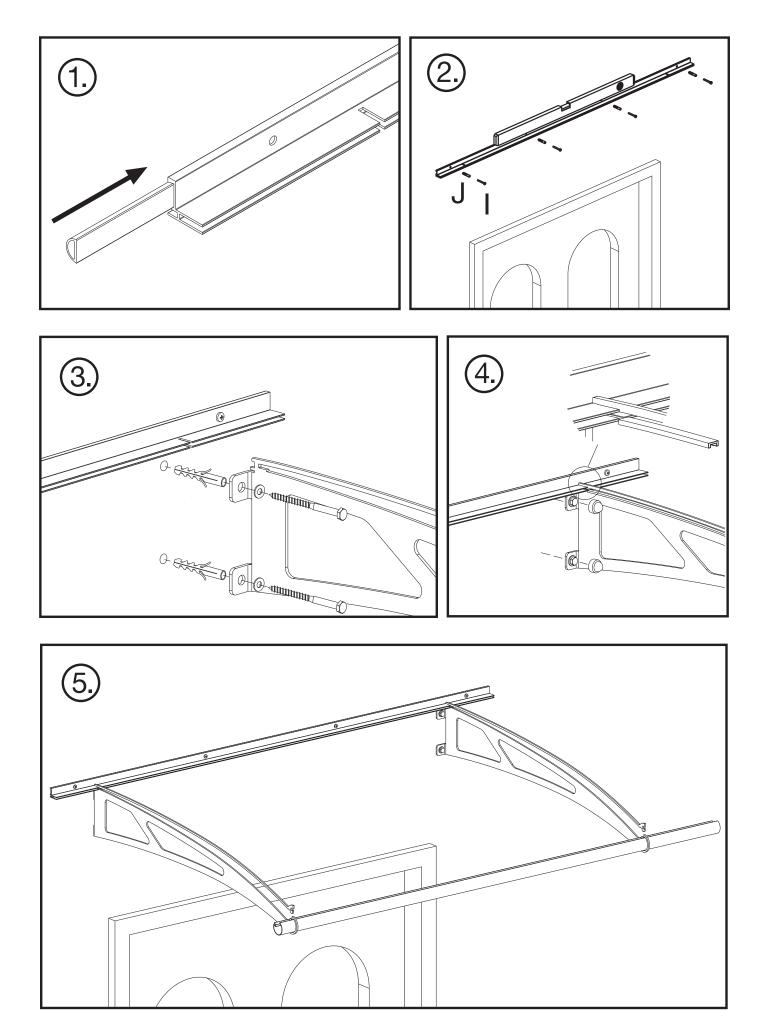

Lightline canopy kits come with all the hardware needed to assemble. Please verify what type of wall you are dealing with before installing the canopy. If necessary, you may need to use screws and anchors other than those included in the enclosed installation kit. Consult a licensed contractor for installation hardware recommendations.