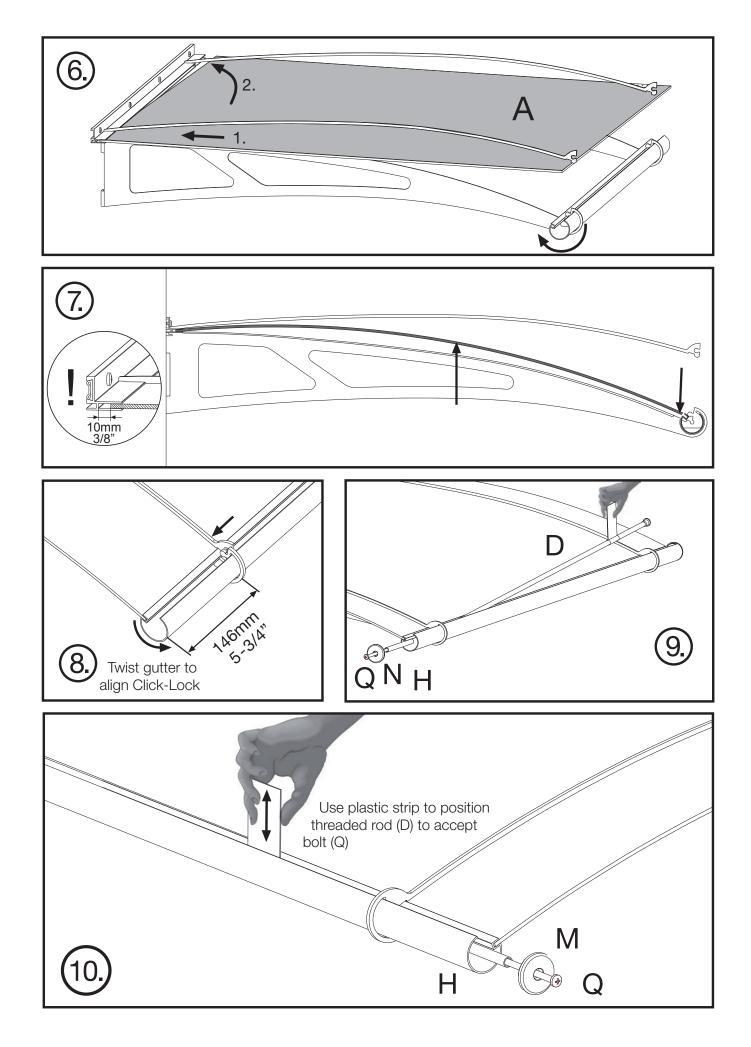

Lightline canopy kits come with all the hardware needed to assemble. Please verify what type of wall you are dealing with before installing the canopy. If necessary, you may need to use screws and anchors other than those included in the enclosed installation kit. Consult a licensed contractor for installation hardware recommendations.