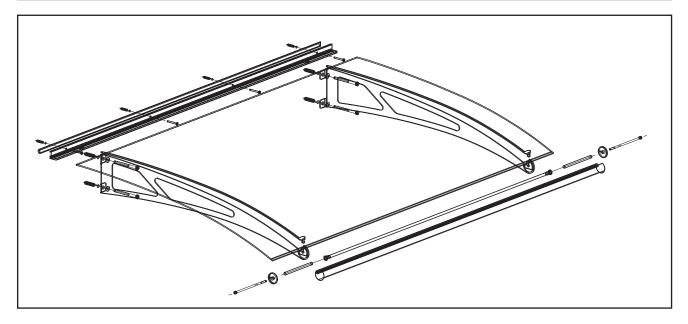

Feeney Inc.

2603 Union Street Oakland, CA 94607 Phone: 510-893-9473 Fax: 510-893-9484

Toll Free: 800-888-2418 www.feeneyarchitectural.com

| Α     | 1500mm x 950mm x 4mm<br>4' 11-1/16" x 3' 1-3/8" x 3/16" | 1x         |
|-------|---------------------------------------------------------|------------|
| В     | 1x                                                      | 1x         |
| D     |                                                         | 1x         |
| Ē     |                                                         | 1x         |
| F     |                                                         | 1x         |
| G     |                                                         | 1x         |
| H<br> |                                                         | 2x         |
| I     |                                                         | 4x         |
| K     | $\begin{array}{ c c c c c c c c c c c c c c c c c c c$  | left<br>1x |
| 0     | (DIN 571 10x100) P (S14)                                | 4x         |
|       |                                                         | 2x         |
| Τ     |                                                         | 2x         |