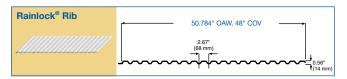

# Profiled Reynolux® aluminum wall panel specifications

Aluminum wall panels are available in 3000 Series Alloy, Smooth or Stucco embossed, 0.040 Standard Stocking Gauge. Diamond embossed is standard on Rainlock® Rib. Flat sheet is available in standard colors for all profile products.

Available in: Smooth or Stucco embossed

Available in: Smooth or Stucco embossed

Available in: Smooth or Stucco embossed

Available in: Stucco embossed only

Available in: Smooth or Stucco embossed

Available in: Diamond embossed only