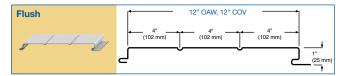

# Profiled Reynolux® aluminum wall panel specifications

Aluminum wall panels are available in 3000 Series Alloy, Smooth or Stucco embossed, 0.040 Standard Stocking Gauge. Diamond embossed is standard on Rainlock® Rib. Flat sheet is available in standard colors for all profile products.

Available in: Smooth or Stucco embossed

Available in: Smooth or Stucco embossed with or without stiffening beads

Visit **reynolux.com** for full product specifications, technical information, comprehensive CAD drawings and more.