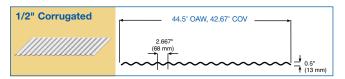

# Profiled Reynolux® aluminum wall panel specifications

Aluminum wall panels are available in 3000 Series Alloy, Smooth or Stucco embossed, 0.040 Standard Stocking Gauge. Diamond embossed is standard on Rainlock® Rib. Flat sheet is available in standard colors for all profile products.

Available in: Smooth or Stucco embossed

Available in: Smooth or Stucco embossed with or without stiffening beads

Visit **reynolux.com** for full product specifications, technical information, comprehensive CAD drawings and more.