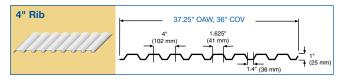

# Profiled Reynolux® aluminum wall panel specifications

Aluminum wall panels are available in 3000 Series Alloy, Smooth or Stucco embossed, 0.040 Standard Stocking Gauge. Diamond embossed is standard on Rainlock® Rib. Flat sheet is available in standard colors for all profile products.

Available in: Smooth or Stucco embossed

Available in: Smooth or Stucco embossed

Available in: Smooth or Stucco embossed

Available in: Stucco embossed only

Available in: Smooth or Stucco embossed

Available in: Diamond embossed only