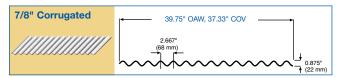

# Profiled Reynolux® aluminum wall panel specifications

Aluminum wall panels are available in 3000 Series Alloy, Smooth or Stucco embossed, 0.040 Standard Stocking Gauge. Diamond embossed is standard on Rainlock® Rib. Flat sheet is available in standard colors for all profile products.

Available in: Smooth or Stucco embossed

Available in: Smooth or Stucco embossed

Available in: Smooth or Stucco embossed

Available in: Stucco embossed only

Available in: Smooth or Stucco embossed

Available in: Diamond embossed only