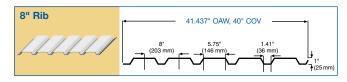

# Profiled Reynolux® aluminum wall panel specifications

Aluminum wall panels are available in 3000 Series Alloy, Smooth or Stucco embossed, 0.040 Standard Stocking Gauge. Diamond embossed is standard on Rainlock® Rib. Flat sheet is available in standard colors for all profile products.

Available in: Smooth or Stucco embossed

Available in: Smooth or Stucco embossed

Available in: Smooth or Stucco embossed

Available in: Stucco embossed only

Available in: Smooth or Stucco embossed

Available in: Diamond embossed only