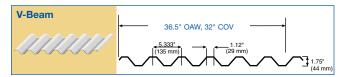

# Profiled Reynolux® aluminum wall panel specifications

Aluminum wall panels are available in 3000 Series Alloy, Smooth or Stucco embossed, 0.040 Standard Stocking Gauge. Diamond embossed is standard on Rainlock® Rib. Flat sheet is available in standard colors for all profile products.

Available in: Smooth or Stucco embossed

Available in: Smooth or Stucco embossed

Available in: Smooth or Stucco embossed

Available in: Stucco embossed only

Available in: Smooth or Stucco embossed

Available in: Diamond embossed only