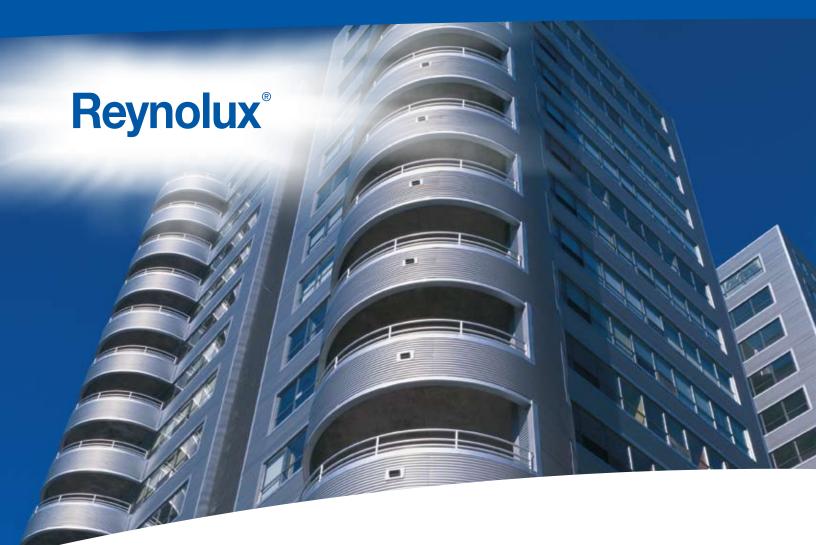

Aluminum Wall Panels and Flat Sheet

Reynolux® aluminum wall panels are protected by Colorweld® 500 coatings. This newly enhanced formulation, considered the premier architectural coating for metal, exhibits outstanding color and gloss retention, improved hardness and durability. It is backed by a 30-year warranty. From 2- and 3-coat (XL) systems to metallic and mica finishes, Alcoa Architectural Products can produce virtually any color and provide consistent color matches with Reynobond® Aluminum Composite Materials.

#### **Dynamic Looks**

Installed horizontally or vertically for dramatic visual effects, delivered unpainted or with our premium Colorweld 500 finishes.

#### **Extreme Durability**

Decrease building façade maintenance costs with the durability of coil-coated metal cladding, ideal when a high-quality, consistent image is as important as adhering to budget constraints.