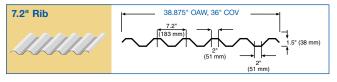

# Profiled Reynolux® aluminum wall panel specifications

Aluminum wall panels are available in 3000 Series Alloy, Smooth or Stucco embossed, 0.040 Standard Stocking Gauge. Diamond embossed is standard on Rainlock® Rib. Flat sheet is available in standard colors for all profile products.

Available in: Smooth or Stucco embossed

Available in: Smooth or Stucco embossed

Available in: Smooth or Stucco embossed

Available in: Stucco embossed only

Available in: Smooth or Stucco embossed

Available in: Diamond embossed only