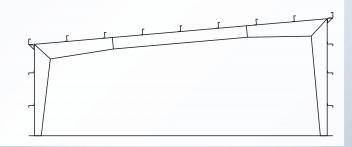

## COLUMN AND BEAM (CB)

CB frames are ideal when wide buildings are required and interior columns are required.

CB frames may be used with bar joist roof purlins when large column free areas are required.

Interior columns may be recessed for a clean appearance.

For a complete line of metal roof panels, please see our insert in the Roofing & Siding Panel section.