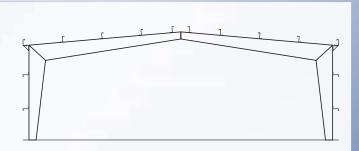

### WELDED RIGID FRAME (WRF)

WRF buildings provide for the widest possible spans without interior columns.

WRF buildings are economical due to the use of tapered members.

WRF buildings are ideal where maximum available clearances are required in the center of the building.