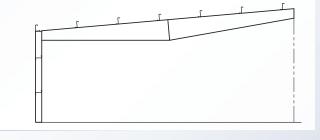

### SINGLE SLOPE WELDED RIGID FRAME (SSRF)

SSRF buildings are ideal where drainage restrictions are an issue, such as strip mall shopping centers.

SSRF buildings are available with options such as straight columns and/or interior columns.

#### WELDED TAPERED BEAM (WTB)

WTB buildings provide maximum floor space.

Straight sidewalls allow interior finishes to be installed easily.

WTB design minimizes the horizontal frame base reaction so less expensive foundations may be used.