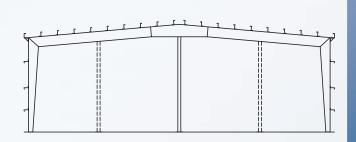

## **BUILDING TYPES**

### WELDED RIGID FRAME (WRF)

WRF buildings provide for the widest possible spans without interior columns.

WRF buildings are economical due to the use of tapered members.

WRF buildings are ideal where maximum available clearances are required in the center of the building.