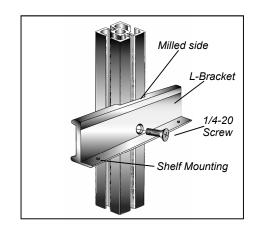

#### Overview

L-Brackets are used in pairs to support a single shelf. Available in lengths from 8 to 24 inches, in two inch increments, they attach to the threaded side channels of PC2 and PL poles with one 1/4-20 screw. L-Brackets provide exceptional strength for wood, glass, and aluminum shelves supporting up to 150 pounds per shelf.

## Installation of L-Bracket Shelf Support

L-Brackets are infinitely adjustable and can be installed at any point along a pole by screwing the bracket into the pole at the desired height. While holding the bracket in place so it does not move, screw the bracket into the pole with one  $\frac{1}{4}$ -20 screw provided. Hand-tighten only. When properly installed, the bracket will be securely attached and will not pivot on the pole.