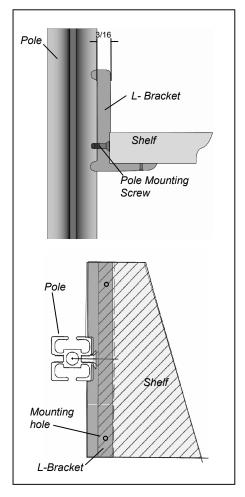

**Installation Note:** When calculating the length of the shelves, it is important to allow for the thickness of each L-Bracket (3/16"). Ordering shelves that are 1/2" shorter than the distance between your poles will provide a comfortable tolerance. When using both cabinets and shelves, the shelves will typically be 1/2" shorter than the cabinets.