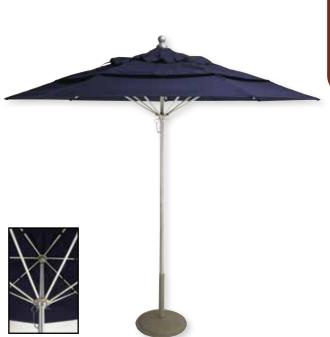

## **Aluminum Market Umbrella**

- Sunbrella® fabric
- Marine grade aluminum pole and hub
- · Stainless steel hardware
- Unbreakable pultrusion ribs
- Pliable neoprene canopy pockets
- Rotating canopy releases stress from pole, ribs and hub
- · Traditional push-up double vent
- Umbrella must be used with 80 lb base to validate warranty

UMBAL8 \$1380 Aluminum Market umbrella 8 1/2'

UMCOV \$180 Umbrella cover

BASE80 \$220 Classic style umbrella base 80 lbs BASE80AD \$285 Art Deco style umbrella base 80 lbs

www.krdusa.com