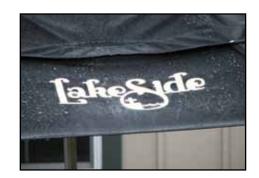

## Northern Ash Umbrella

- Sunbrella® fabric
- Pole reinforced with 3/8" steel pipe
- · Multi-laminated hub reinforced with stainless steel hardware
- Solid brass fabric-connecting brackets, eye-screw and chain
- Traditional push-up double vent, eight panel awning
- · Umbrella must be used with 80 lb base to validate warranty

subrella® is a registered trademark of Glen Raven Mills, Inc.

UMBNA8 UMBNA10

\$950 \$1250

Northern Ash umbrella 8' Northern Ash umbrella 10'

Table grommet and plug

Bury style quick-coupling umbrella lock

Table top umbrella lock