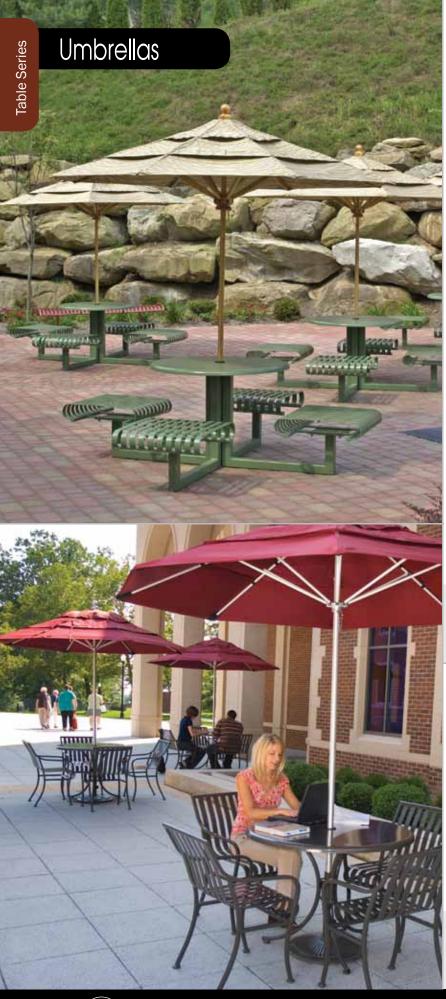

## **Wood Grain Aluminum Market Umbrella**

- Marine grade aluminum pole and hub powder coated in a wood grain finish
- · Look of wood with the durability of aluminum: No cracking, splitting, fading or warping

  • Unbreakable pultrusion ribs

  • Sunbrella® fabric

- Stainless steel hardware
- Pliable neoprene canopy pockets
- Rotating canopy releases stress from pole, ribs and hub
- Traditional push-up double vent
- Umbrella must be used with 80 lb base to validate warranty

UMBAL6W \$1365 Wood grain aluminum Market umbrella 6 1/2' UMBAL8W \$1535 Wood grain aluminum Market umbrella 8 1/2'