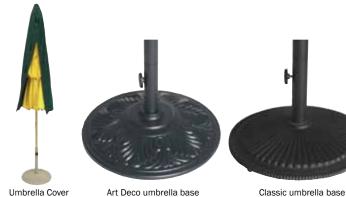

UMBAL8 \$1380 Aluminum Market umbrella 8 1/2'

UMCOV \$180 Umbrella cover

BASE80 \$220 Classic style umbrella base 80 lbs BASE80AD \$285 Art Deco style umbrella base 80 lbs

www.krdusa.com