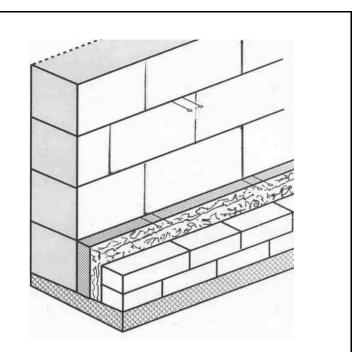

## Step 1 - Flashing Level

- Install first one or two courses of the exterior wythe. Allow set and cure; remove projecting mortar and other protrusions from substrate.
- 2. Remove mortar and debris from cavity spaces, wall ties, flashings, and reinforcing.
- **3.** Remove all mortar droppings and protrusions from the face of the concrete masonry to ensure direct and flush contact between the structural wythe and insulation.
- **4.** Install 16"x8' sheets of CavClear Insulation System horizontally at flashing level.
- 5. Important If air space width permits, place additional CavClear Masonry Mat at the flashing level. Extend extra mat at least to top of base flashing or the first course of masonry ties.
- 6. Important Use only proper amount of mortar in all joints. Completely fill all joints in accordance with specifications.

Do not construct exterior wythe to first set of ties until after first row of CavClear is installed.