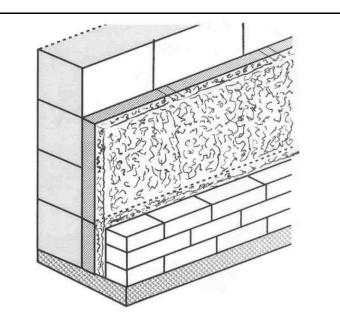

## Step 2 - Additional Courses

- 1. Prior to construction of subsequent courses, install 16"x8' pieces of CavClear Insulation System between wall ties or joint reinforcement.
- 2. Stagger end joints in adjacent rows.
- Butt adjacent pieces to moderate contact. Do not allow gaps or voids. Fit to perimeter construction and penetrations without voids.
- 4. Secure with spots of adhesive or fasteners spaces maximum 16 inches on center.
- 5. **Important** The use of a compatible joint sealant is highly recommended. Apply sealant to insulation at panel-to-panel joints, around perimeter and at penetrations.
- 6. CavClear will perform properly when installed substantially continuous in air space.

Repeat this process until brickwork is completed.

Install subsequent rows of CavClear prior to exterior masonry work.

If you have any questions regarding the installation of CavClear or your specific project requirements, please call a CavClear representative toll-free at 888-436-2620.