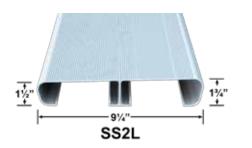

# **Features**

- Rugged aluminum extrusion alloy 6063-T5
- Four different seating models and widths
- Serrated surface with 2" flat strip for numbering
- Lengths of 8'- 30'
- Clear anodized finish