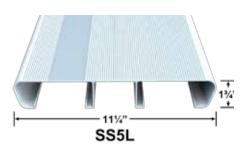

# **Features**

- Rugged aluminum extrusion alloy 6063-T5
- Four different seating models and widths
- Serrated surface with 2" flat strip for numbering
- Lengths of 8'- 30'
- Clear anodized finish