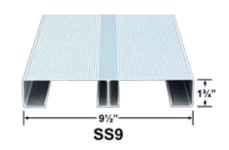

# **Features**

- Rugged aluminum extrusion alloy 6063-T5
- Four different seating models and widths
- Serrated surface with 2" flat strip for numbering
- Lengths of 8'- 30'
- Clear anodized finish