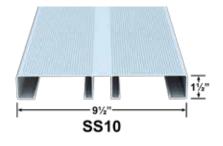

# **Features**

- Rugged aluminum extrusion alloy 6063-T5
- Four different seating models and widths
- Serrated surface with 2" flat strip for numbering
- Lengths of 8'- 30'
- Clear anodized finish