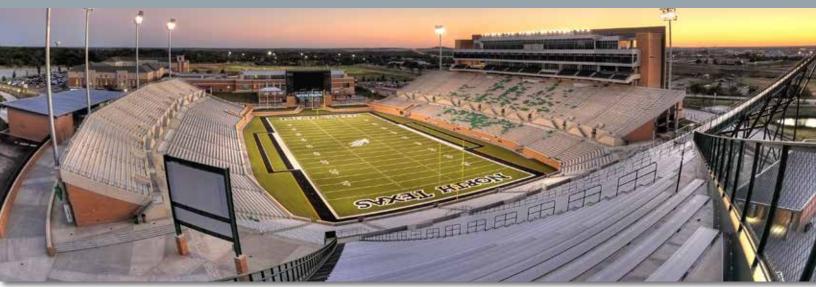

Apogee Stadium - University of North Texas

# **ALUMINUM SEATING On Concrete**



Ellis Davis Fieldhouse - Dallas, TX



Denton ISD - Denton, TX



Folsom Field - University of Colorado

# **Solutions for Concrete**

Our aluminum extruded seating planks install quickly, easily and economically on new concrete structures and offer an effective solution for expansion or renovation of existing facilities.

Sturdisteel extruded aluminum planks are in a class by themselves for quality, durability and low maintenance - providing spectator comfort for all types of sporting events.

Whatever the event, aluminum bench seating is the most used and cost effective way to maximize the number of seated viewers for a particular space.

# The Industry Standard

Sturdisteel is a recognized industry leade