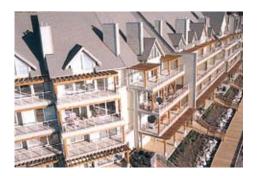

# Duradek Permanently Waterproofs Decks and Balconies Better Than Any of the Alternatives

## Commercial Waterproofing Solutions

The Duradek® System consists of a number of different types of sheet vinyl products, designed individually for many end uses.

Duradek®, a textured PVC, is laminated to a polyester reinforced fabric for additional strength. Available in an assortment of widths, thicknesses and textures, Duradek® vinyl membranes offer a wide range of waterproofing solutions in both residential and commercial construction.

## Heavy duty, vinyl membranes are perfect for use on roofdecks and balconies.

Constructed of 60 mils of PVC resin, Duradek® Ultra is capable of accepting heavy pedestrian traffic & extreme heat and ultra-violet conditions. It is also fire-retardant and resistant to most chemicals.