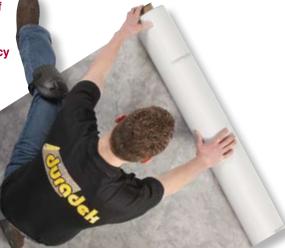

#### How Duradek® is Better

- Duradek<sup>®</sup> is a pre-manufactured sheet, installed in one step ready for immediate use. It can even be walked on during the installation process, meaning fewer tenant disruptions and vacancies.
- Duradek<sup>®</sup> can be successfully installed in any weather condition.
- Duradek® is glued to almost any surface, even over cracks, with minimal surface preparation.
- Duradek® requires no regular maintenance except cleaning.
- Duradek® can be purchased with varying degrees of non-slip surfaces.
- Duradek® is completely waterproof and attractive.
- Duradek® has a long life expectancy and can be re-coated in the future.
- Carpet can easily be installed over Duradek<sup>®</sup>.