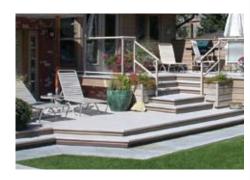

## Residential Waterproofing Solutions

The Duradek® System is unique in its assortment of widths, thicknesses, patterns, colors and textures.

Duradek®'s rough textured materials offer excellent slip-resistance for safe footing on ramps and stairs. The smoother textures offer easy-to-care-for surfaces.

Lighter weight Duradek® vinyls offer cost-conscious solutions for deck & balcony surfaces not exposed to heavy traffic or extreme conditions. For roofdecks or surfaces requiring maximum protection, heavy-duty (Ultra) sheet flooring is ideal.

New contemporary colors, textures and patterns offer the potential for complimentary or contrasting borders, and even custom design work.

Duradek® vinyl surfaces also work very well for interior applications. Indoor pooldecks, hot tub areas, and even garage floors are enhanced by Duradek®'s waterproof, easy to clean surfaces.