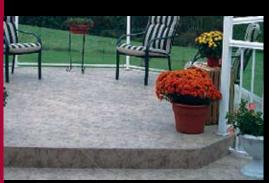

## Residential Waterproofing Solutions

The Duradek® System is unique in its assortment of widths, thicknesses, patterns, colors and textures.

Duradek®'s rough textured materials offer excellent slip-resistance for safe footing on ramps and stairs. The smoother textures offer easy-to-care-for surfaces.

New contemporary colors, textures and patterns offer the potential for complimentary or contrasting borders, and even custom design work.

Duradek® vinyl surfaces also work very well for interior applications. Indoor pooldecks, hot tub areas, and even garage floors are enhanced by Duradek®'s waterproof, easy to clean surfaces.