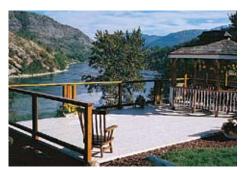

# Duradek Permanently Waterproofs Decks and Balconies Better Than Any of the Alternatives

## Commercial Waterproofing Solutions

The Duradek® System consists of a number of different types of sheet vinyl products, designed individually for many end uses.

Duradek®, a textured PVC, is laminated to a polyester reinforced fabric for additional strength. Available in an assortment of widths, thicknesses and textures, Duradek® vinyl membranes offer a wide range of waterproofing solutions in both residential and commercial construction.

## Heavy duty, vinyl membranes are perfect for use on roofdecks and balconies.

Constructed of 60 mils of PVC resin, Duradek® Ultra is capable of accepting heavy pedestrian traffic & extreme heat and ultra-violet conditions. It is also fire-retardant and resistant to most chemicals.