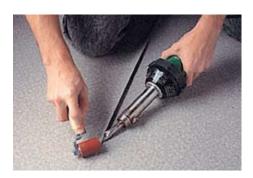

### **Trained Installers**

Duradek® offers ongoing classroom and video training to waterproofing contractors.

The Duradek® training is a combination of floor laying skills for appearance, and single- ply roofing skills for water tightness. Thorough knowledge of adhesives, sealants, coatings, carpentry, and concrete restoration work are common traits of a Duradek® contractor.