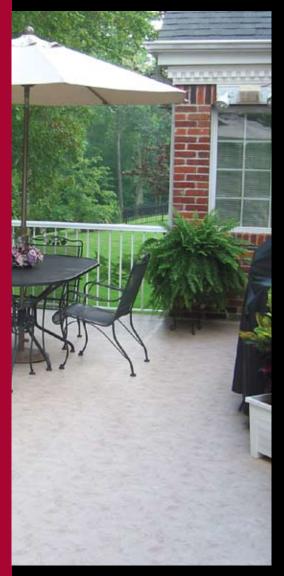

**Make A Choice That Lasts** 

Waterproof Vinyl Sheet System

Flat Roofdecks

Hot Tubs / Pooldecks

**Balconies** 

Garage Floors

Washrooms

Gym/Equipment Rooms

## Commercial Waterproofing Solutions

The Duradek® System consists of a number of different types of sheet vinyl products, designed individually for many end uses.

Duradek®, a textured PVC, is laminated to a polyester reinforced fabric for additional strength. Available in an assortment of widths, thicknesses and textures, Duradek® vinyl membranes offer a wide range of waterproofing solutions in both residential and commercial construction.

New contemporary colors, textures and patterns offer the potential for complimentary or contrasting borders, and even custom design work.

Duradek® vinyl surfaces also work very well for interior applications. Indoor pooldecks, hot tub areas, and even garage floors are enhanced by Duradek®'s waterproof, easy to clean surfaces.