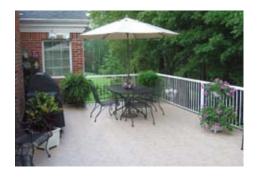

## Commercial Waterproofing Solutions

The Duradek® System consists of a number of different types of sheet vinyl products, designed individually for many end uses.

Duradek®, a textured PVC, is laminated to a polyester reinforced fabric for additional strength. Available in an assortment of widths, thicknesses and textures, Duradek® vinyl membranes offer a wide range of waterproofing solutions in both residential and commercial construction.

## Residential Waterproofing Solutions

The Duradek® System is unique in its assortment of widths, thicknesses, patterns, colors and textures.

Duradek®'s rough textured materials offer excellent slip-resistance for safe footing on ramps and stairs. The smoother textures offer easy-to-care-for surfaces.

New contemporary colors, textures and patterns offer the potential for complimentary or contrasting borders, and even custom design work.

Duradek® vinyl surfaces also work very well for interior applications. Indoor pooldecks, hot tub areas, and even garage floors are enhanced by Duradek®'s waterproof, easy to clean surfaces.