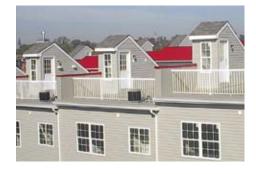

# Powder Coated Aluminum Railing System

## **Engineered to Last**

Durarail<sup>™</sup> is engineered tough!

Durarail™ recognizes the importance of "structural integrity" when choosing a rail system. Durarail™ railing systems meet the most current building codes and are engineered and designed to exceed the most stringent requirements like hurricane force winds and extreme heat and cold.

## Customized by Design

Durarail™ Rail and Fence Systems are available in 8 standard colors.

white

oyster beige

beige

sandalwood

rideau brown

evergreen