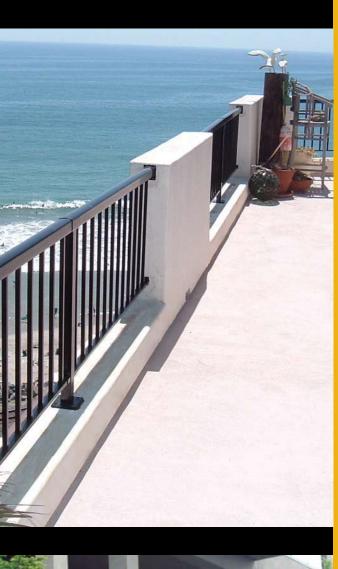

## Heavy duty, vinyl membranes are perfect for use on roofdecks and balconies.

Constructed of 60 mils of PVC resin, Duradek® Ultra is capable of accepting heavy pedestrian traffic & extreme heat and ultra-violet conditions. It is also fire-retardant and resistant to most chemicals.

Lighter weight Duradek® vinyls offer cost-conscious solutions for deck & balcony surfaces not exposed to heavy traffic or extreme conditions. For roofdecks or surfaces requiring maximum protection, heavy-duty (Ultra) sheet flooring is ideal.

# Powder Coated Aluminum Railing System

## **Engineered to Last**

Durarail<sup>™</sup> is engineered tough!

Durarail™ recognizes the importance of "structural integrity" when choosing a rail system. Durarail™ railing systems meet the most current building codes and are engineered and designed to exceed the most stringent requirements like hurricane force winds and extreme heat and cold.