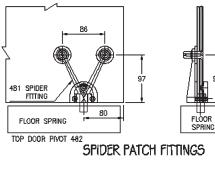

# 200 Series doors with **Spider patch hardware**

TOP TRANSOM PIVOT 483

97

VARIABLE-

610 Series Bi-fold doors

- -SINGLE TRACK