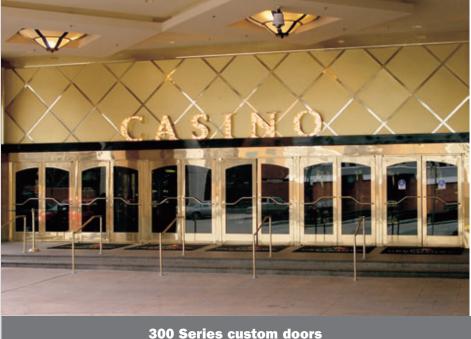

or stainless steel to brass, bronze or muntz bronze. For creation of custom door hardware. balustrade, fascia, wall panels, decorative sculptures.

## **ULTRALITE TEMPERED GLASS DIVISION**

Tempered and heat strengthened glass, clear or coloured, custom fabricated if required, in thicknesses from 4mm (5/32") to 19mm (3/4").

Ultralite Tempered Glass is manufactured using advanced processing and handling equipment and is tempered by a computerized, tong-free furnace. The result is maximum flatness and the highest quality of finish available.

Sandblasting, Engraving and Painting-Special lettering, logos, crests or designs can be incorporated on tempered glass to enhance the personal touch of doors, glass, push and pull hardware, or sidelites.

# Swing, Bi-fold & Sliding Glass Door Systems



## SPECIFICATIONS - DOORS

## DESIGN

As shown on drawings and series type

## MANUFACTURE

Centre hung or offset pivot doors as manufactured by InKan Limited, Brampton, Ontario Canada.

### GLASS

10mm (3/8"), 12mm (1/2"), 15mm (5/8"), or 19mm (3/4") Ultralite tempered clear glass, as manufactured by InKan Limited (CAN 2-12.1-79 National Standard). Tinted glass optional in 10mm and 12mm thickness.

#### HARDWARE

Standard or custom hardware as manufactured by InKan Limited.

### METAL

Aluminum, Stainless Steel, Brass, Bronze.

### FINISHES

Mirror stainless steel Brushed stainless steel Mirror Brass **Brushed Brass** Mirror Bronze **Brushed Bronze** Clear and anodized aluminum Aluminum finishes in hardcoat medium bronze, black, champagne.

## CLOSERS

- Dorma BTS 80 Floor Closers - Uni