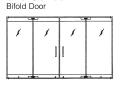

## CLOSERS

- Dorma BTS 80 Floor Closers - Universal HO Overhead concealed closer - Dorma RTS 88

250 Series:

610 Series:

620 Series: Accordion Door

# 200 Series doors with **Spider patch hardware**

TOP TRANSOM PIVOT 483

97

VARIABLE-

610 Series Bi-fold doors

- -SINGLE TRACK