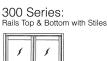

# Swing, Bi-fold & Sliding Glass Door Systems

## SPECIFICATIONS - DOORS

## DESIGN

As shown on drawings and series type

## MANUFACTURE

Centre hung or offset pivot doors as manufactured by InKan Limited, Brampton, Ontario Canada.

### GLASS

10mm (3/8"), 12mm (1/2"), 15mm (5/8"), or 19mm (3/4") Ultralite tempered clear glass, as manufactured by InKan Limited (CAN 2-12.1-79 National Standard). Tinted glass optional in 10mm and 12mm thickness.

#### HARDWARE

Standard or custom hardware as manufactured by InKan Limited.

### METAL

Aluminum, Stainless Steel, Brass, Bronze.

### FINISHES

Mirror stainless steel Brushed stainless steel Mirror Brass **Brushed Brass** Mirror Bronze **Brushed Bronze** Clear and anodized aluminum Aluminum finishes in hardcoat medium bronze, black, champagne.