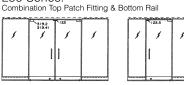

# Swing, Bi-fold & Sliding Glass Door Systems

## SPECIFICATIONS - DOORS

## DESIGN

As shown on drawings and series type

## MANUFACTURE

Centre hung or offset pivot doors as manufactured by InKan Limited, Brampton, Ontario Canada.

### GLASS

10mm (3/8"), 12mm (1/2"), 15mm (5/8"), or 19mm (3/4") Ultralite tempered clear glass, as manufactured by InKan Limited (CAN 2-12.1-79 National Standard). Tinted glass optional in 10mm and 12mm thickness.

#### HARDWARE

Standard or custom hardware as manufactured by InKan Limited.

### METAL

Aluminum, Stainless Steel, Brass, Bronze.

### FINISHES

Mirror stainless steel Brushed stainless steel Mirror Brass **Brushed Brass** Mirror Bronze **Brushed Bronze** Clear and anodized aluminum Aluminum finishes in hardcoat medium bronze, black, champagne.