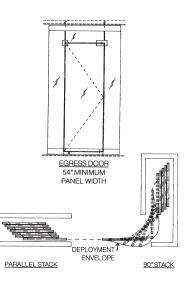

# Swing, Bi-fold & Sliding Glass Door Systems

## SPECIFICATIONS - DOORS

## DESIGN

As shown on drawings and series type

## MANUFACTURE

Centre hung or offset pivot doors as manufactured by InKan Limited, Brampton, Ontario Canada.

### GLASS

10mm (3/8"), 12mm (1/2"), 15mm (5/8"), or 19mm (3/4") Ultralite tempered clear glass, as manufactured by InKan Limited (CAN 2-12.1-79 National Standard). Tinted glass optional in 10mm and 12mm thickness.