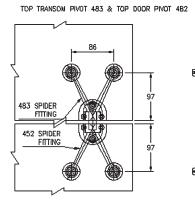

# 200 Series doors with **Spider patch hardware**

TOP TRANSOM PIVOT 483

97

VARIABLE-

610 Series Bi-fold doors

- -SINGLE TRACK