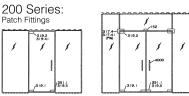

# Swing, Bi-fold & Sliding Glass Door Systems

## SPECIFICATIONS - DOORS

## DESIGN

As shown on drawings and series type

## MANUFACTURE

Centre hung or offset pivot doors as manufactured by InKan Limited, Brampton, Ontario Canada.

### GLASS

10mm (3/8"), 12mm (1/2"), 15mm (5/8"), or 19mm (3/4") Ultralite tempered clear glass, as manufactured by InKan Limited (CAN 2-12.1-79 National Standard). Tinted glass optional in 10mm and 12mm thickness.

#### HARDWARE

Standard or custom hardware as manufactured by InKan Limited.

### METAL

Aluminum, Stainless Steel, Brass, Bronze.

### FINISHES

Mirror stainless steel Brushed stainless steel Mirror Brass **Brushed Brass** Mirror Bronze **Brushed Bronze** Clear and anodized aluminum Aluminum finishes in hardcoat medium bronze, black, champagne.