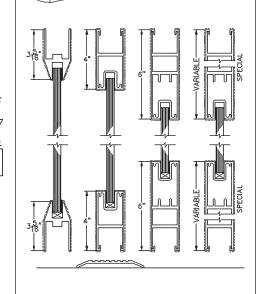

## CLOSERS

- Dorma BTS 80 Floor Closers - Universal HO Overhead concealed closer - Dorma RTS 88

250 Series:

610 Series:

620 Series: Accordion Door