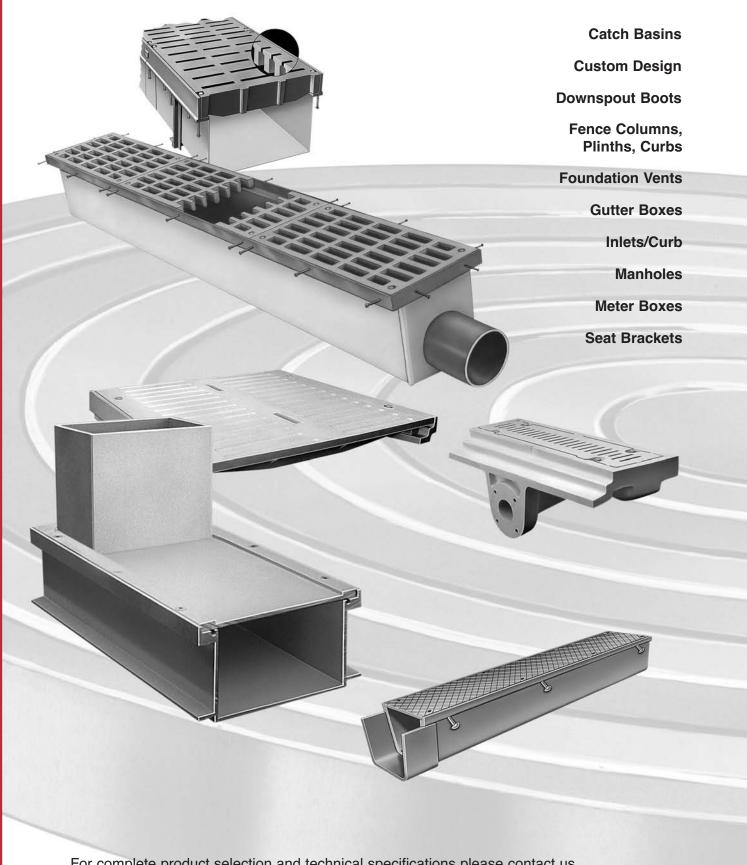

#### McKINLEY PRODUCTS & SERVICES

Catch Basins - Custom Design - Downspout Boots
Fence Columns - Plinths - Curbs - Finials - Foundation Vents - Gutter Boxes
Inlets/Curb - Manholes - Meter Boxes - Seat Brackets - Secondary Containment
Specifications - Trap/Catch Basin - Trench Boxes - Trench Covers - Trench Grates
Trench Water Resistant - Valve Boxes - Washers Beveled - Wheel Guards - Wireway