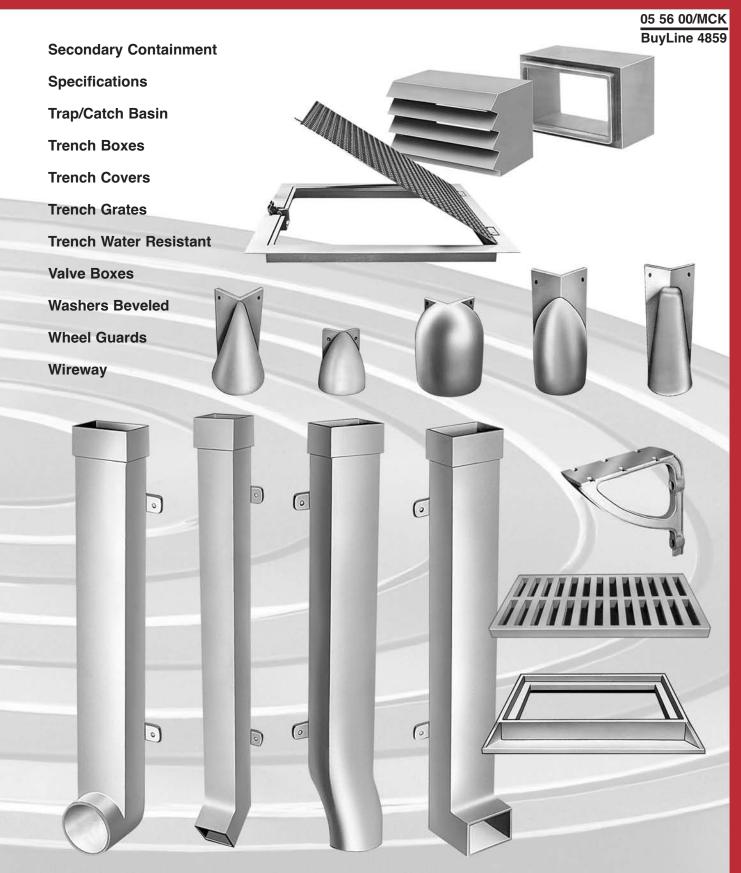

#### McKINLEY PRODUCTS & SERVICES

Catch Basins - Custom Design - Downspout Boots
Fence Columns - Plinths - Curbs - Finials - Foundation Vents - Gutter Boxes
Inlets/Curb - Manholes - Meter Boxes - Seat Brackets - Secondary Containment
Specifications - Trap/Catch Basin - Trench Boxes - Trench Covers - Trench Grates
Trench Water Resistant - Valve Boxes - Washers Beveled - Wheel Guards - Wireway