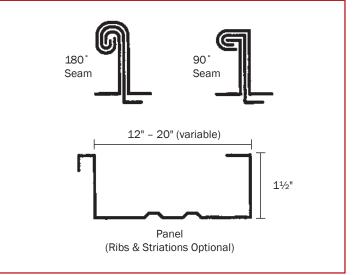

## 1" AND 1-1/2" ARCHITECTURAL MECHANICALLY SEAMED PANEL SYSTEM

The Englert Series 1300/1301 systems are designed for sloped roofs and other exterior surfaces of light commercial or residential projects. Both profiles use concealed clips and fasteners and both must be mechanically seamed to qualify for Englert's weather tightness warranty.

#### Series 1300 1-1/2" Mechanically Seamed Series 1301 1" Mechanically Seamed

Kynar 500<sup>®</sup> is a registered trademark of Atochem. N.A. Galvalume<sup>®</sup> and Galvalume Plus<sup>®</sup> are registered trademarks of BIEC International, Inc. ULTRA-Cool™ is a trademark of BASF.