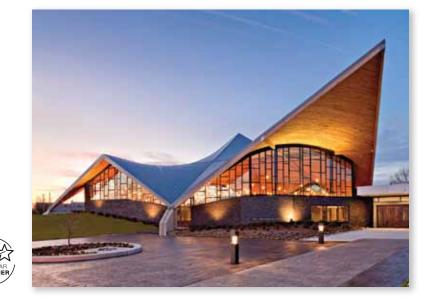

## 1" AND 1-1/2" ARCHITECTURAL MECHANICALLY SEAMED PANEL SYSTEM

The Englert Series 1300/1301 systems are designed for sloped roofs and other exterior surfaces of light commercial or residential projects. Both profiles use concealed clips and fasteners and both must be mechanically seamed to qualify for Englert's weather tightness warranty.

## SYSTEM APPLICATIONS

- · Light duty for residential and commercial use
- 1/2"/12" minimum slope
- Must be installed over a solid deck

(For all applications 3"/12" slope and under, manufacturer recommends the use of MetalMan HT Underlayment)