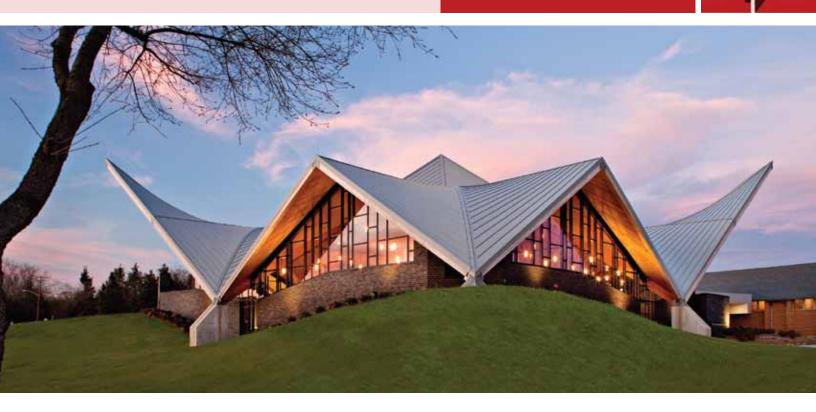

## 1" AND 1-1/2" ARCHITECTURAL MECHANICALLY SEAMED PANEL SYSTEM

The Englert Series 1300/1301 systems are designed for sloped roofs and other exterior surfaces of light commercial or residential projects. Both profiles use concealed clips and fasteners and both must be mechanically seamed to qualify for Englert's weather tightness warranty.

## SYSTEM APPLICATIONS

- · Light duty for residential and commercial use
- 1/2"/12" minimum slope
- Must be installed over a solid deck

(For all applications 3"/12" slope and under, manufacturer recommends the use of MetalMan HT Underlayment)