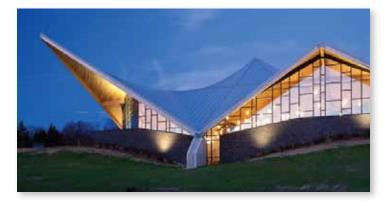

## 1" AND 1-1/2" ARCHITECTURAL MECHANICALLY SEAMED PANEL SYSTEM

The Englert Series 1300/1301 systems are designed for sloped roofs and other exterior surfaces of light commercial or residential projects. Both profiles use concealed clips and fasteners and both must be mechanically seamed to qualify for Englert's weather tightness warranty.