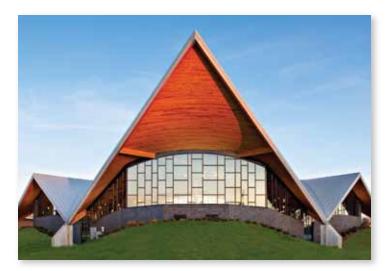

## 1" AND 1-1/2" ARCHITECTURAL MECHANICALLY SEAMED PANEL SYSTEM

The Englert Series 1300/1301 systems are designed for sloped roofs and other exterior surfaces of light commercial or residential projects. Both profiles use concealed clips and fasteners and both must be mechanically seamed to qualify for Englert's weather tightness warranty.

## SYSTEM APPLICATIONS

- · Light duty for residential and commercial use
- 1/2"/12" minimum slope
- Must be installed over a solid deck

(For all applications 3"/12" slope and under, manufacturer recommends the use of MetalMan HT Underlayment)